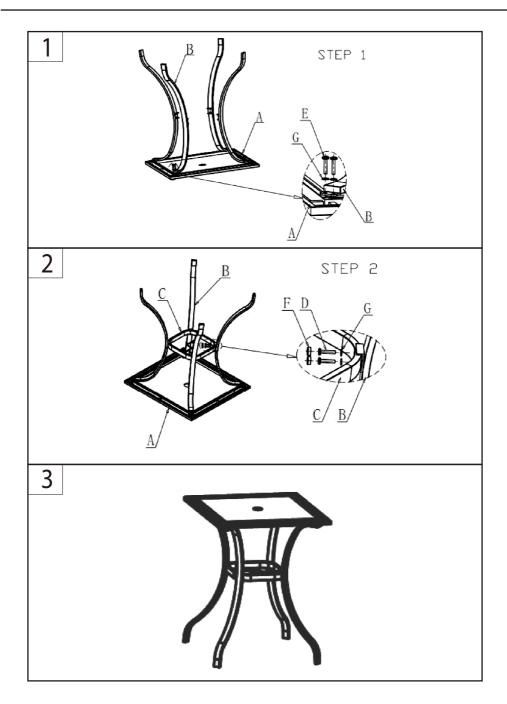

## **Before You Start**

- ♠ Please read all instructions carefully.
- A Retain instructions for future reference.
- ⚠ Seperate and count all parts and hardware.
- Read through each step carefully and follow the proper order.
- We recommend that, where possible, all items are assembled near to the area in which they will be placed in use, to avoid moving the product unnecessarily once assembled.
- Always place the product on a flat, steady and stable surface.
- ⚠ Keep all small parts and packaging materials for this product away from babies and children as they potentially pose a serious choking hazard.

| COMPONENTES    |        |              |     |
|----------------|--------|--------------|-----|
| PART           | FIGURE | DESCRIPTION  | QTY |
| А              |        | TABLE TOP    | 1   |
| В              |        | TABLE LEG    | 4   |
| С              |        | SUPPORT RING | 1   |
| HARDWARE TOOLS |        |              |     |
| PART           | FIGURE | DESCRIPTION  | QTY |
| D              | 0      | M6*25mm      | 8   |
| E              |        | M6*15mm      | 8   |
| F              | 9      | PLASTIC CAP  | 8   |
| G              | 0      | WASHER       | 16  |
| н              |        | WRENCH       | 1   |