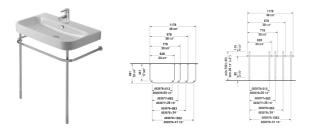

## Metal console # 0030781000

| Metal console                                                                                                             | Dimension                               | Weight    | Order number |
|---------------------------------------------------------------------------------------------------------------------------|-----------------------------------------|-----------|--------------|
| height adjustable +2", Chrome, for washbasin # 231865                                                                     |                                         |           |              |
| Colors                                                                                                                    |                                         |           |              |
| 10 Chrome                                                                                                                 |                                         |           |              |
| Variant                                                                                                                   |                                         |           |              |
|                                                                                                                           |                                         | 7.5 lb    | 0030781000   |
|                                                                                                                           |                                         |           |              |
| Furniture washbasin with overflow, with tap platform, over<br>clip Chrome included, fixings included                      | f <sup>low</sup> 25 5/8" x 19 7/8" Inch | 1 46.3 lb | 231865       |
| Suitable products                                                                                                         |                                         |           |              |
| Furniture washbasin with overflow, with tap platform, over<br>clip Chrome included, fixings included, 25 5/8" x 19 7/8" I |                                         | 1         | 231865       |
|                                                                                                                           |                                         |           |              |

All drawings contain the necessary measurements which are subject to standard tolerances. They are stated in inch & mm and are nonbinding. Exact measurements, in particular for customized installation scenarios, can only be taken from the finished ceramic piece.