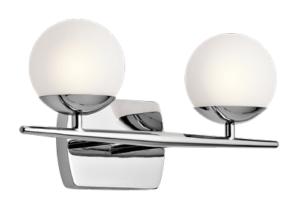

## 2 Light Halogen Bath Light in CH (Chrome)

## **Product Description:**

This 2 light halogen bath light features a gently tapered bar with Satin Etched Cased Opal globes nestled on Polished Chrome accents.