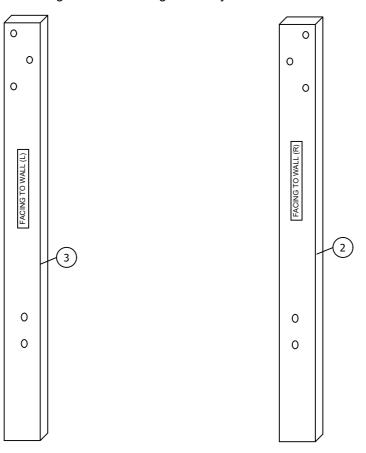

# **ASSEMBLY INSTRUCTION** PARTS LIST (BOX 1) DRAWING QTY ITEM DESCRIPTION **HEADBOARD** 1 PC 1 HEADBOARD SUPPORT LEG - WITH 0 0 FACING TO WALL (R) 2 1 PC "FACING TO WALL (R)" STICKER **HEADBOARD SUPPORT LEG - WITH** FACING TO WALL (L) 3 1 PC "FACING TO WALL (L)" STICKER 4 **FOOTBOARD** 1 PC 6 SLAT 4 PCS 7 **CENTRE SUPPORT LEG** 4 PCS 8 FOOTBOARD SUPPORT LEG (R) 1 PC FOOTBOARD SUPPORT LEG (L) 9 1 PC PARTS LIST (BOX 2) ITEM DESCRIPTION **DRAWING** QTY SIDE RAIL 2 PCS 5

#### **DESCRIPTION**

There are two stickers pre-sticked on backside of (1) which separately marked with L and R .

One side of (2),(3) label the sticker facing to outside during assembly.