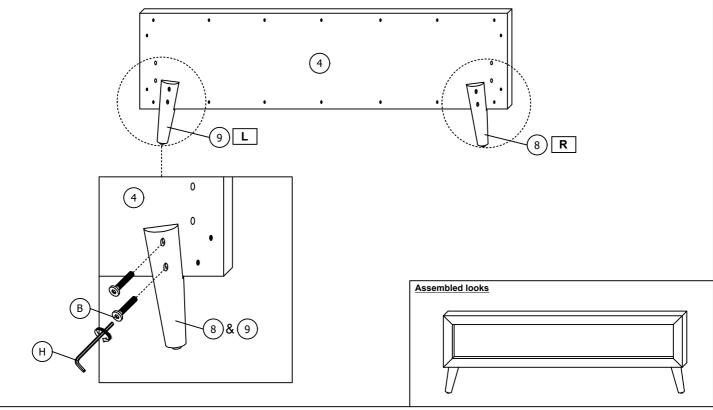

### STEP 3

Insert the 4 pieces (B) to combine the (8) and (9) to the (4) as shown.