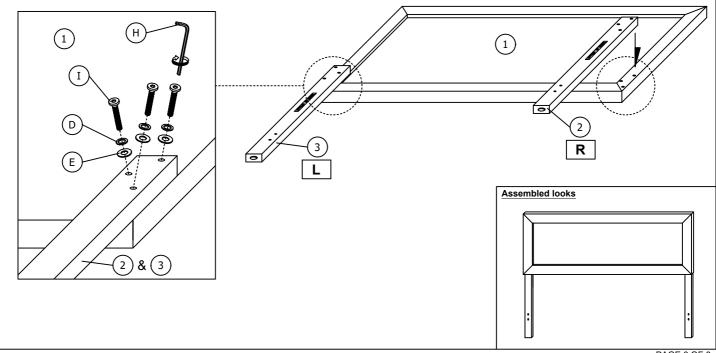

#### STEP 2

Insert all the 6 pieces (I),(D) and (E) to combine (2) and (3) to the (1) as shown.