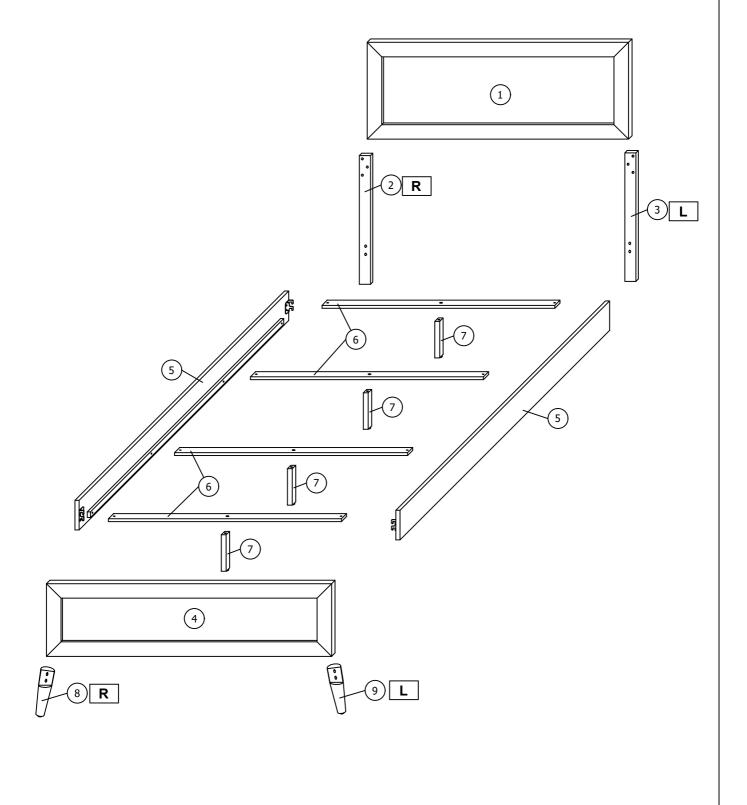

# **ASSEMBLY INSTRUCTION** PARTS LIST (BOX 1) DRAWING QTY ITEM DESCRIPTION **HEADBOARD** 1 PC 1 HEADBOARD SUPPORT LEG - WITH 0 0 FACING TO WALL (R) 2 1 PC "FACING TO WALL (R)" STICKER **HEADBOARD SUPPORT LEG - WITH** FACING TO WALL (L) 3 1 PC "FACING TO WALL (L)" STICKER 4 **FOOTBOARD** 1 PC 6 SLAT 4 PCS 7 **CENTRE SUPPORT LEG** 4 PCS 8 FOOTBOARD SUPPORT LEG (R) 1 PC FOOTBOARD SUPPORT LEG (L) 9 1 PC PARTS LIST (BOX 2) ITEM DESCRIPTION **DRAWING** QTY SIDE RAIL 2 PCS 5