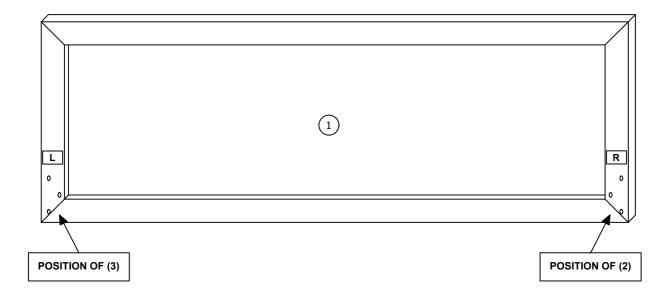

## **PARTS'LOCATION**

#### **DESCRIPTION**

There are two stickers pre-sticked on backside of (1) which separately marked with L and R .

One side of (2),(3) label the sticker facing to outside during assembly.