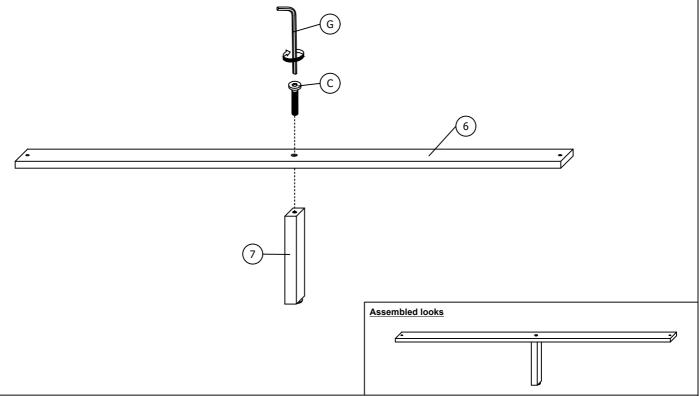

#### STEP 1

Insert 1 piece (C) to combine 1 piece (7) to (6) as shown. This step needs to be **done four times**.