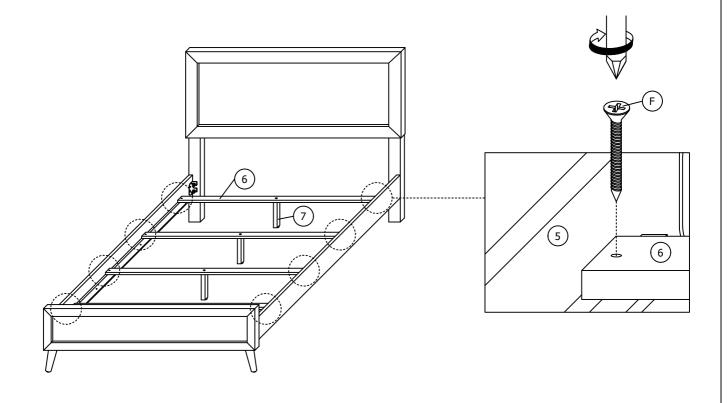

### STEP 5

Insert all the 8 pieces (F) to fix the (6) on the wood of (5) as shown.