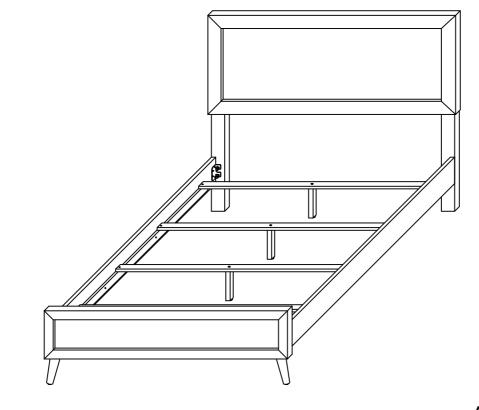

S LIST (BOX 2) ITEM DESCRIPTION **DRAWING** QTY SIDE RAIL 2 PCS 5

## **PARTS'LOCATION**



#### **DESCRIPTION**

There are two stickers pre-sticked on backside of (1) which separately marked with L and R .



One side of (2),(3) label the sticker facing to outside during assembly.



#### **ASSEMBLY STEPS**

#### STEP 1

Insert 1 piece (C) to combine 1 piece (7) to (6) as shown. This step needs to be **done four times**.



#### STEP 2

Insert all the 6 pieces (I),(D) and (E) to combine (2) and (3) to the (1) as shown.



### STEP 3

Insert the 4 pieces (B) to combine the (8) and (9) to the (4) as shown.



### STEP 4

Insert all the 8 pieces (A) to combine (2),(3),(4) and (5) as shown.



### STEP 5

Insert all the 8 pieces (F) to fix the (6) on the wood of (5) as shown.



#### STEP 6



**ASSEMBLY COMPLETED**