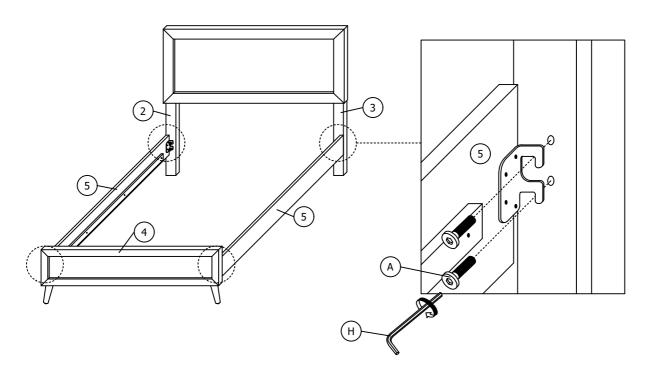

### STEP 4

Insert all the 8 pieces (A) to combine (2),(3),(4) and (5) as shown.

### STEP 5

Insert all the 8 pieces (F) to fix the (6) on the wood of (5) as shown.