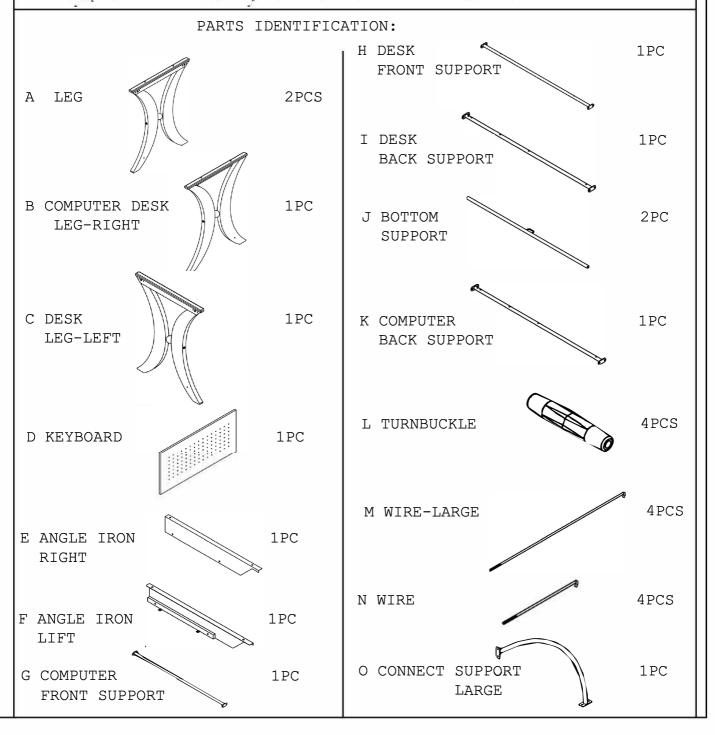

## **ASSEMBLY INSTRUCTION**

### ASSEMBLY TIPS:

- 1. Remove hardware from box and sort by size.
- 2. Please check to see that all hardware and parts are present prior to start of assembly.
- 3. Please follow attached instructions in the same sequence as numbered to assure fast & easy assembly.



## ₩arning‼

- 1. Don't attempt to repair or modify parts that are broken or defective. Please contact the store immediately.
- 2. This product is for home use only and not intended for commercial establishment.



# **ASSEMBLY INSTRUCTION**

### ASSEMBLY TIPS:

- 1. Remove hardware from box and sort by size.
- 2. Please check to see that all hardware and parts are present prior to start of assembly.
- 3.Please follow attached instructions in the same sequence as numbered to assure fast & easy assembly.



## ⚠ Warning‼

- 1.Don't attempt to repair or modify parts that are broken or defective. Please contact the store immediately.
- 2. This product is for home use only and not intended for commercial establishment.



#### HARDWARE PACKAGE:

| 7. | DESCRIPTION                     | FIGURE   | QTY   |
|----|---------------------------------|----------|-------|
| 1  | BOTTOM<br>SUPPORT<br>ALLEN-BOLT |          | 4PCS  |
| 2  | ALLEN-BOLT<br>LARGE             | 0        | 6PCS  |
| 3  | ALLEN-BOLT<br>