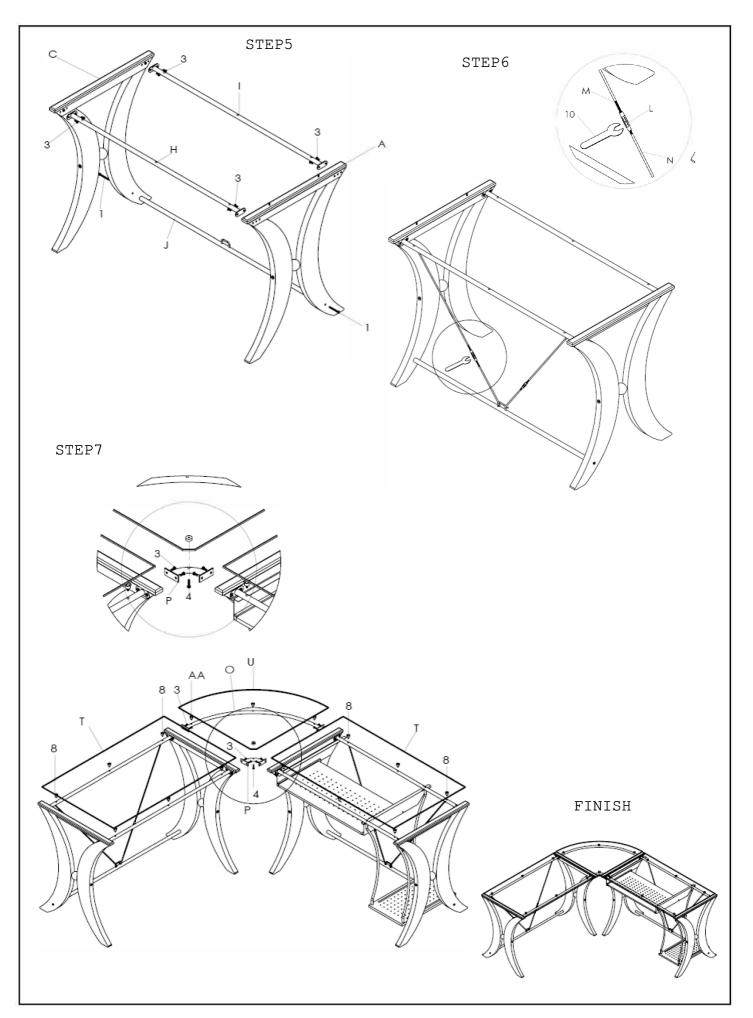

| 7. | DESCRIPTION                     | FIGURE   | QTY   |
|----|---------------------------------|----------|-------|
| 1  | BOTTOM<br>SUPPORT<br>ALLEN-BOLT |          | 4PCS  |
| 2  | ALLEN-BOLT<br>LARGE             | 0        | 6PCS  |
| 3  | ALLEN-BOLT<br>SMALL             |          | 24PCS |
| 4  | ALLEN-BOLT<br>MEDIUM            |          | 1PC   |
| 5  | SCREW                           | <b>P</b> | 4PCS  |
| 6  | BOLT                            |          | 4PCS  |
| 7  | CONNECT<br>BOLT                 |          | 2PCS  |
| 8  | SUCTION<br>CUP                  |          | 15PCS |
| 9  | FLOOR<br>LEVELER                |          | 2PCS  |
| 10 | HEXAGONAL<br>KEY                | ß        | 1PC   |
| 11 | ALLEN KEY                       |          | 1PC   |





PAGE 4 OF 5