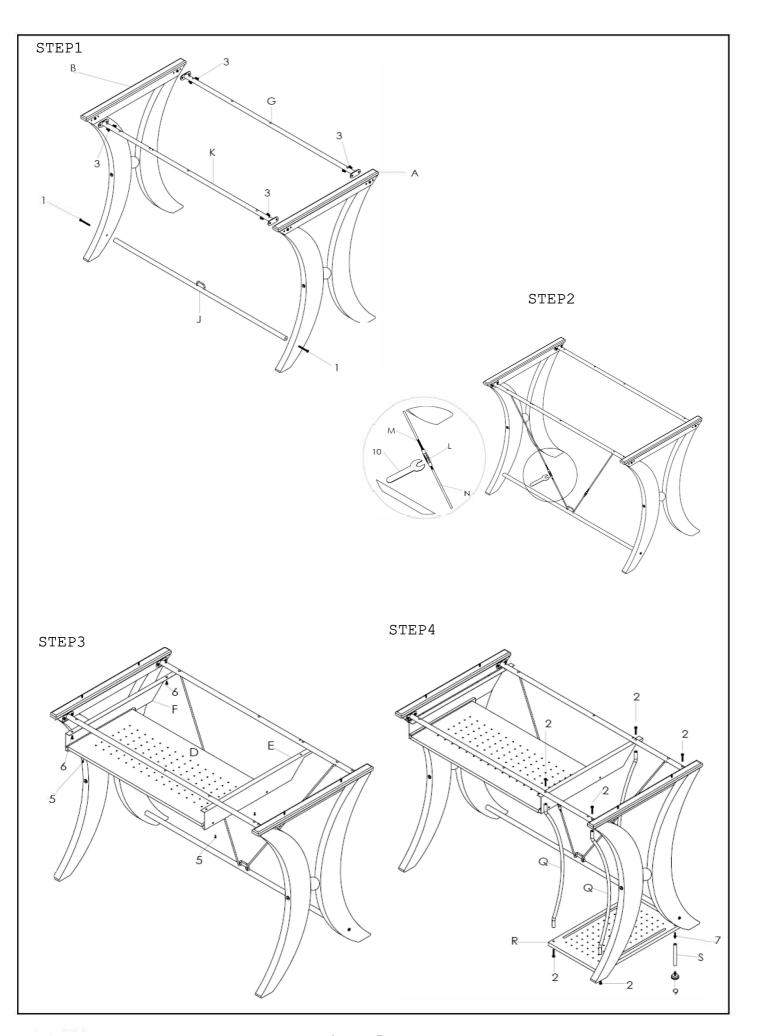

RDWARE PACKAGE:

| 7. | DESCRIPTION                     | FIGURE   | QTY   |
|----|---------------------------------|----------|-------|
| 1  | BOTTOM<br>SUPPORT<br>ALLEN-BOLT |          | 4PCS  |
| 2  | ALLEN-BOLT<br>LARGE             | 0        | 6PCS  |
| 3  | ALLEN-BOLT<br>SMALL             |          | 24PCS |
| 4  | ALLEN-BOLT<br>MEDIUM            |          | 1PC   |
| 5  | SCREW                           | <b>P</b> | 4PCS  |
| 6  | BOLT                            |          | 4PCS  |
| 7  | CONNECT<br>BOLT                 |          | 2PCS  |
| 8  | SUCTION<br>CUP                  |          | 15PCS |
| 9  | FLOOR<br>LEVELER                |          | 2PCS  |
| 10 | HEXAGONAL<br>KEY                | ß        | 1PC   |
| 11 | ALLEN KEY                       |          | 1PC   |





PAGE 4 OF 5