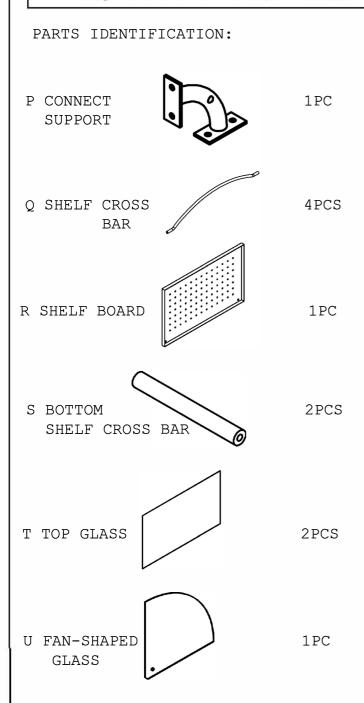

tions in the same sequence as numbered to assure fast & easy assembly.



## ₩arning‼

- 1. Don't attempt to repair or modify parts that are broken or defective. Please contact the store immediately.
- 2. This product is for home use only and not intended for commercial establishment.



# **ASSEMBLY INSTRUCTION**

### ASSEMBLY TIPS:

- 1. Remove hardware from box and sort by size.
- 2. Please check to see that all hardware and parts are present prior to start of assembly.
- 3.Please follow attached instructions in the same sequence as numbered to assure fast & easy assembly.



## ⚠ Warning‼

- 1.Don't attempt to repair or modify parts that are broken or defective. Please contact the store immediately.
- 2. This product is for home use only and not intended for commercial establishment.



#### HARDWARE PACKAGE:

| 7. | DESCRIPTION                     | FIGURE   | QTY   |
|----|---------------------------------|----------|-------|
| 1  | BOTTOM<br>SUPPORT<br>ALLEN-BOLT |          | 4PCS  |
| 2  | ALLEN-BOLT<br>LARGE             | 0        | 6PCS  |
| 3  | ALLEN-BOLT<br>SMALL             |          | 24PCS |
| 4  | ALLEN-BOLT<br>MEDIUM            |          | 1PC   |
| 5  | SCREW                           | <b>P</b> | 4PCS  |
| 6  | BOLT                            |          | 4PCS  |
| 7  | CONNECT<br>BOLT                 |          | 2PCS  |
| 8  | SUCTION<br>CUP                  |          | 15PCS |
| 9  | FLOOR<br>LEVELER                |          | 2PCS  |
| 10 | HEXAGONAL<br>KEY                | ß        | 1PC   |
| 11 | ALLEN KEY                       |          | 1P