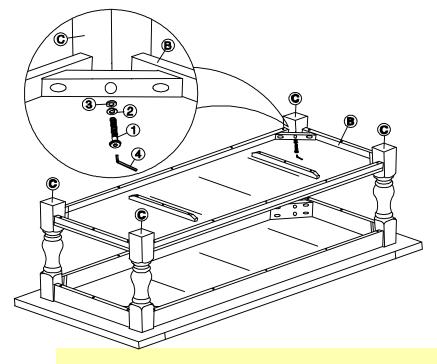

## STEP 2

Attach bottom panel (B) to legs (C) with bolts (1) and washers (2) and (3) as shown below. Tighten with Allen key (4).

Printed in Vietnam