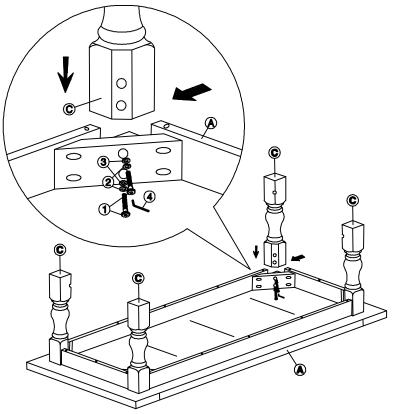

# STEP 1

Attach legs (C) to the Top (A) with bolts (1) and washers (2) and (3) as shown below. Tighten with

Allen key (4).