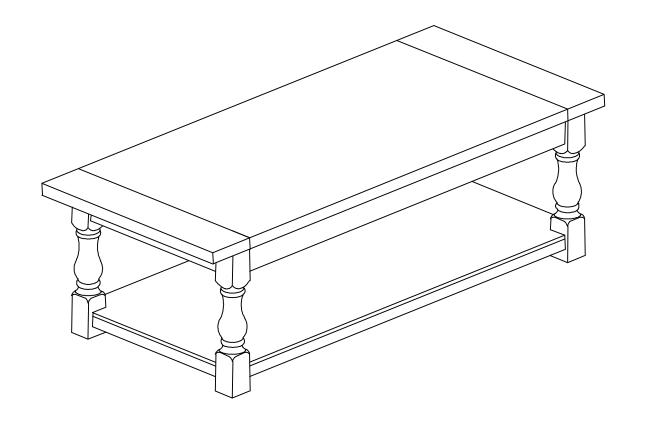

# **ASSEMBLY INSTRUCTION**



Description : COFFEE TABLE

Printed in Vietnam

### **BEFORE ASSEMBLY**

Thank you for purchasing this quality product. This product has been designed for easy assembly and constructed for durability. All parts were checked prior to packaging to insure quality. Prior to beginning assembly, however, make sure all parts and hardware are included and free of obvious defect. If a part is missing or defective, please contact the store where purchased. If hardware is missing, or you need help with assembly, please call toll free

#### **IMPORTANT NOTE:**

- Place all wooden parts on a clean and smooth surface such as a rug or carpet to avoid the parts from being scratched
- Remove all wrapping material, including staples & packing straps before you start to assemble
- DO NOT tighten all screws