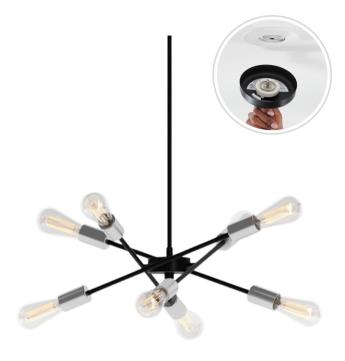

## 3100-BKBN

#### Laterna

#### **Fixture Attributes**

Category: Interior Chandelier

Finish: Matte Black/Brushed Nickel

Body: Steel

Shade Finish: N/A

Overall Size: 26"x26"x52.75"

Rod/Chain Length: 3x12"+1x6"

Max. Height from Ceiling: 52.75"

Min. Height from Ceiling: 10.75"

Weight of fixture: 1.87 LBS

 $\textbf{Certifications/Qualifications:} \ \mathsf{UL} \ / \ \mathsf{cUL}$ 

**Smart SkyPlug Compatible:** N/A

Warranty: www.skyplug.com/warranty

# **Light Source**

Lamp Not Included
Lamp Type: E26
Light Source: ST58
Number of bulbs: 8

Max Wattage/Range: 60W

Voltage: 120

Socket Type: Ceramic

Project:

Company:

Location: