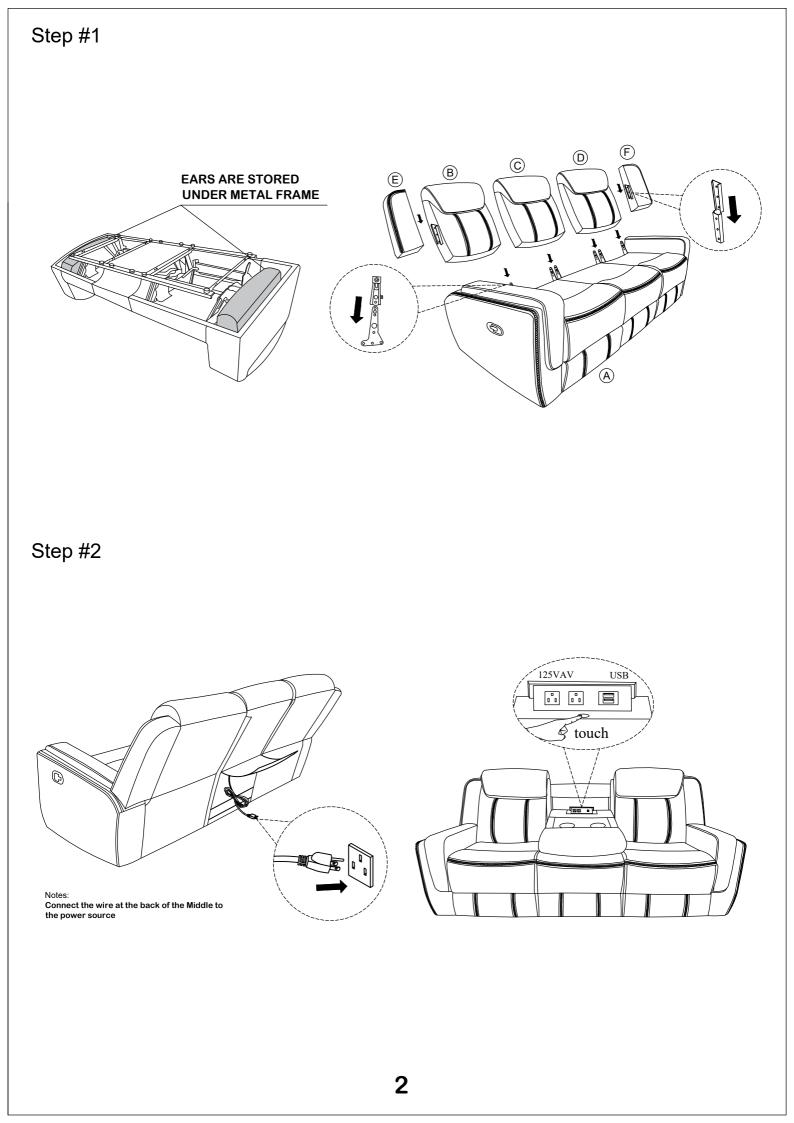

## 🛪 wayfair

ASSEMBLY INSTRUCTION Double Reclining Sofa with DropDown Cup Holders, Magazine bag, Receptacles and USB Ports

Back Rest and Ears are stored at the bottom of Sofa, please take out for assembly.

## **Component list**

| No | Drawing | Qty | Description      |
|----|---------|-----|------------------|
| Α  |         | 1   | SEAT             |
| В  |         | 1   | LSF BACK REST    |
| С  |         | 1   | MIDDLE BACK REST |
| D  |         | 1   | RSF BACK REST    |
| E  |         | 1   | LSF EAR          |
| F  |         | 1   | RSF EAR          |