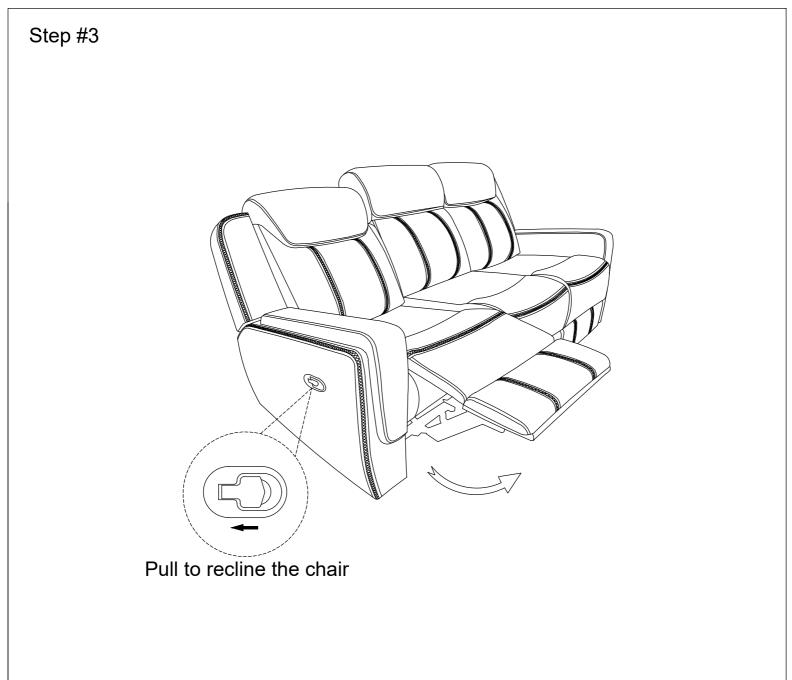

## 🛪 wayfair

ASSEMBLY INSTRUCTION Double Reclining Sofa with DropDown Cup Holders, Magazine bag, Receptacles and USB Ports

Back Rest and Ears are stored at the bottom of Sofa, please take out for assembly.