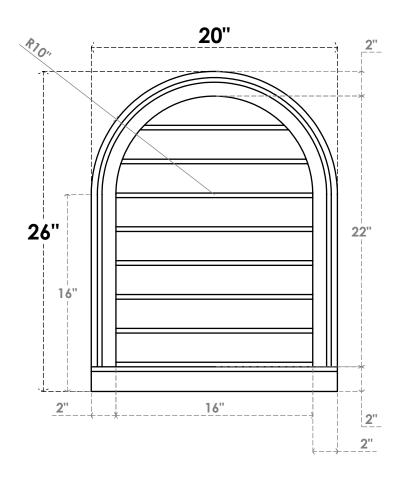

## GVPRT20X2603SN

20"W X 26"H ROUND TOP SURFACE MOUNT PVC GABLE VENT: NON-FUNCTIONAL, W/ 2"W X 2"P **BRICKMOULD SILL FRAME** 

**FRONT** 

SIDE

LOUVER HEIGHT: 2 3/4"

LOUVER QTY: 8

1. INSTALLATION TO BE COMPLETED IN ACCORDANCE WITH MANUFACTURER'S SPECIFICATIONS.
2. DRAWING MAY NOT BE TO SCALE