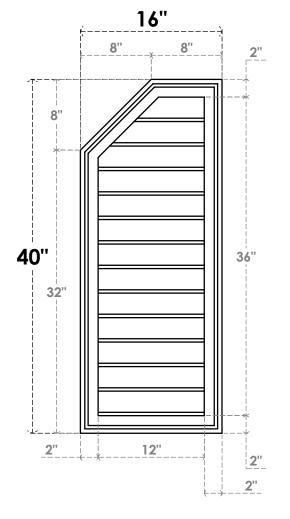

## GVPOL16X4002SN

16"W X 40"H HALF OCTAGON TOP LEFT SURFACE MOUNT PVC GABLE VENT: NON-FUNCTIONAL, W/ 2"W X 1-1/2"P BRICKMOULD FRAME

**FRONT** 

SIDE

LOUVER HEIGHT: 2 3/4" LOUVER QTY: 13

EKENA MILLWORK 2300 WEST MAIN ST. CLARKSVILLE, TX 75426 TOLL FREE: 866-607-0453 WWW.EKENAMILLWORK.COM