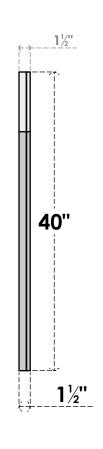

## GVPOL16X4002SN

16"W X 40"H HALF OCTAGON TOP LEFT SURFACE MOUNT PVC GABLE VENT: NON-FUNCTIONAL, W/ 2"W X 1-1/2"P BRICKMOULD FRAME

**FRONT** 

SIDE

LOUVER HEIGHT: 2 3/4" LOUVER QTY: 13

EKENA MILLWORK 2300 WEST MAIN ST. CLARKSVILLE, TX 75426 TOLL FREE: 866-607-0453 WWW.EKENAMILLWORK.COM