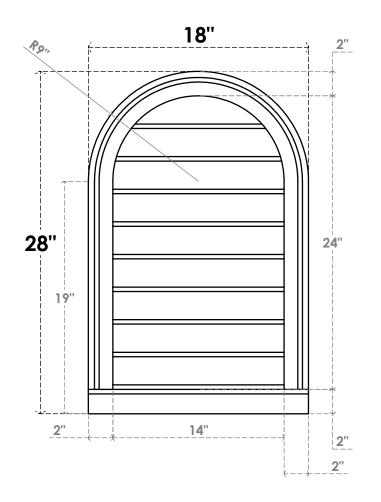

## GVPRT18X2803SN

18"W X 28"H ROUND TOP SURFACE MOUNT PVC GABLE VENT: NON-FUNCTIONAL, W/ 2"W X 2"P **BRICKMOULD SILL FRAME** 

**FRONT** 

SIDE

LOUVER HEIGHT: 2 5/8"

LOUVER QTY: 9

1. INSTALLATION TO BE COMPLETED IN ACCORDANCE WITH MANUFACTURER'S SPECIFICATIONS.
2. DRAWING MAY NOT BE TO SCALE