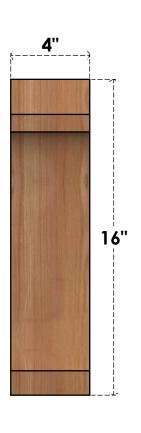

## BRC04X08X16LEC00RWR

4"W X 8"D X 16"H LEGACY ROUGH SAWN BRACE, WESTERN RED CEDAR

SIDE

**FRONT** 

**EKENA MILLWORK** 2300 WEST MAIN ST. CLARKSVILLE, TX 75426 TOLL FREE: 866-607-0453 WWW.EKENAMILLWORK.COM