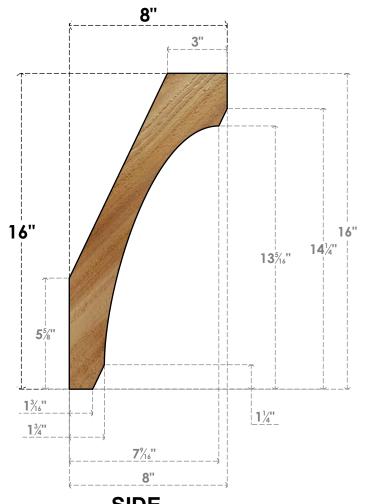

## BRC04X08X16LEC00RWR

4"W X 8"D X 16"H LEGACY ROUGH SAWN BRACE, WESTERN RED CEDAR

SIDE

**FRONT** 

**EKENA MILLWORK** 2300 WEST MAIN ST. CLARKSVILLE, TX 75426 TOLL FREE: 866-607-0453 WWW.EKENAMILLWORK.COM