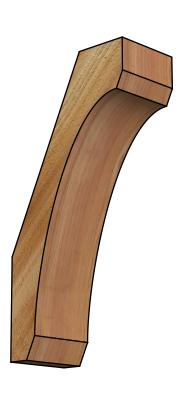

## BRC04X08X16LEC00RWR

4"W X 8"D X 16"H LEGACY ROUGH SAWN BRACE, WESTERN RED CEDAR

SIDE

**FRONT** 

**EKENA MILLWORK** 2300 WEST MAIN ST. CLARKSVILLE, TX 75426 TOLL FREE: 866-607-0453 WWW.EKENAMILLWORK.COM