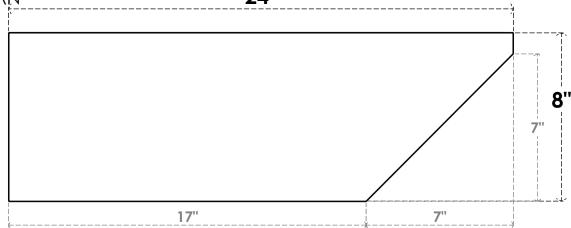

## ITEM NUMBER: RFTURO060X08000X24000X008CON00RCPR

6"W X 8"H X 24"L TIMBERTHANE ROUGH CEDAR CONCORD FAUX WOOD OPEN RAFTER TAIL, 8"L 24" END, PRIMED TAN

## **SIDE PROFILE**