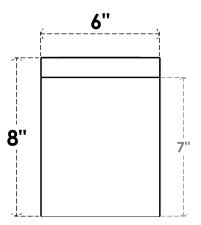

## ITEM NUMBER: RFTURO060X08000X24000X008CON00RCPR

6"W X 8"H X 24"L TIMBERTHANE ROUGH CEDAR CONCORD FAUX WOOD OPEN RAFTER TAIL, 8"L 24" END, PRIMED TAN

## **FRONT PROFILE**