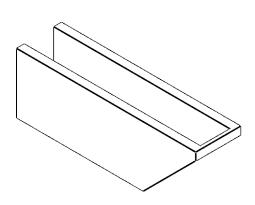

## ITEM NUMBER: RFTURO060X08000X24000X008CON00RCPR

6"W X 8"H X 24"L TIMBERTHANE ROUGH CEDAR CONCORD FAUX WOOD OPEN RAFTER TAIL, 8"L 24" END, PRIMED TAN

## **ISOMETRIC**

GENERATED DATE: 03/02/2023

**EKENA MILLWORK** 2300 WEST MAIN ST. CLARKSVILLE, TX 75426 TOLL FREE: 866-607-0453 WWW.EKENAMILLWORK.COM

1. INSTALLATION TO BE COMPLETED IN ACCORDANCE WITH MANUFACTURER'S SPECIFICATIONS.
2. DRAWING MAY NOT BE TO SCALE
3. THIS DRAWING IS INTENDED FOR DESIGN AND PLANNING PURPOSES ONLY.
4. ALL INFORMATION CONTAINED HEREIN WAS CURRENT AT THE TIME OF DEVELOPMENT BUT MUST BE REVIEWED AND APPROVED BY THE PRODUCT MANUFACTURER TO BE CONSIDERED ACCURATE.