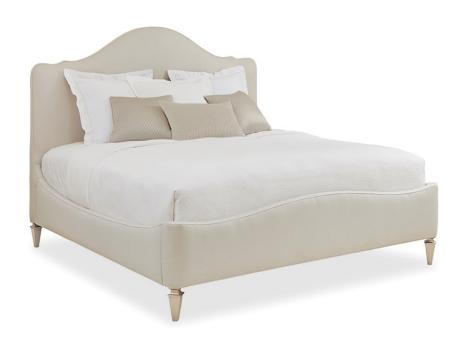

## A NIGHT IN PARIS - KING

cla-017-125

**COLLECTION:** CARACOLE CLASSIC

#### **AVAILABLE AS:**

Queen King

California King

**DIMENSIONS:** 82.25W x 88D x 66.5H

As glamorous as a night in Paris, this chic fully upholstered bed evokes the beauty of classic French styling. Luxuriously comfortable, its shapely design features a camel-back headboard and footboard distinguished by decorative cord trim detailing. Its exposed wood legs are finished in rich tones of Sparkling Argent. The resulting effect is timelessly elegant and infinitely magical.

**CONSTRUCTION:** Footboard height: 23.500". | Floor to bottom of side rail: 7.750". | Mattress opening: 78"W x 82"L.