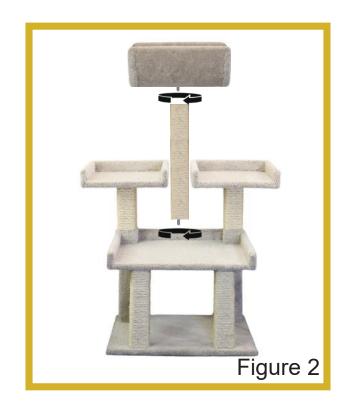

## **Assembly Steps**

- In a large, open area, open the box and remove all contents. Take the perches with post attached and screw it onto the top of the posts rotating in a clockwise direction. As the perches begin to feel snug, continue to turn slowly to avoid damaging, twist until tight. (See figure 1)
- Take the large roped post and screw it into the middle whole in the base rotating in a clockwise direction. Take the hammock shaped perch and screw it onto the large roped post in a clockwise direction. As the perch begin to feel snug, continue to turn slowly to avoid damaging, twist until tight. (See figure 2)