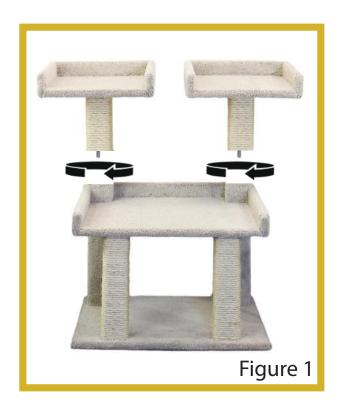

## **Assembly Steps**

- In a large, open area, open the box and remove all contents. Take the perches with post attached and screw it onto the top of the posts rotating in a clockwise direction. As the perches begin to feel snug, continue to turn slowly to avoid damaging, twist until tight. (See figure 1)
- Take the large roped post and screw it into the middle whole in the base rotating in a clockwise direction. Take the hammock shaped perch and screw it onto the large roped post in a clockwise direction. As the perch begin to feel snug, continue to turn slowly to avoid damaging, twist until tight. (See figure 2)