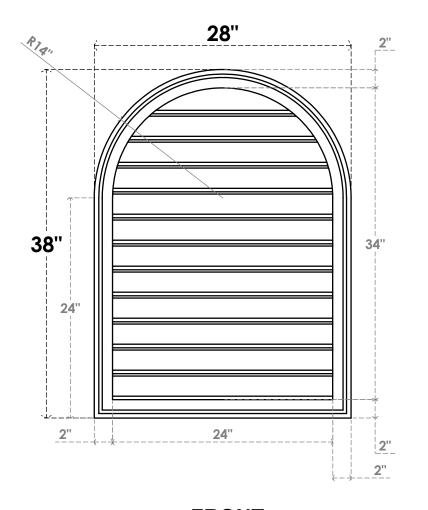

## GVPRT28X3802SF

28"W X 38"H ROUND TOP SURFACE MOUNT PVC GABLE VENT: FUNCTIONAL, W/ 2"W X 1-1/2"P **BRICKMOULD FRAME** 

**VENTING AREA: 63.22 SQ IN** 

LOUVER HEIGHT: 2 7/8"

LOUVER QTY: 12

**FRONT** 

SIDE

1. INSTALLATION TO BE COMPLETED IN ACCORDANCE WITH MANUFACTURER'S SPECIFICATIONS.
2. DRAWING MAY NOT BE TO SCALE