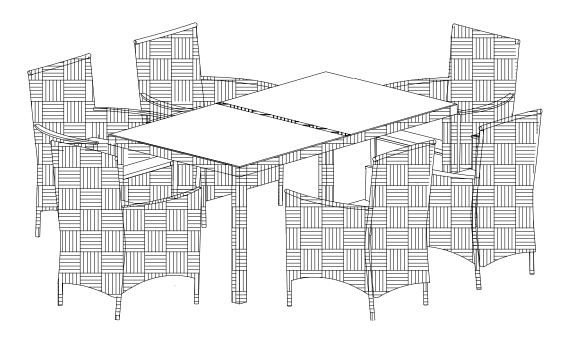

# Part List and Hardware List

| DESCRIPTION            | PICTURE                                                                                                                                                                                                                                     | QUANTITY                                                                                                                                                                                                                                    |
|------------------------|---------------------------------------------------------------------------------------------------------------------------------------------------------------------------------------------------------------------------------------------|---------------------------------------------------------------------------------------------------------------------------------------------------------------------------------------------------------------------------------------------|
| Chair/Right Frame      | Ħ                                                                                                                                                                                                                                           | 6X                                                                                                                                                                                                                                          |
| Chair/Left Frame       | Ħ                                                                                                                                                                                                                                           | 6X                                                                                                                                                                                                                                          |
| Chair/Back Frame       |                                                                                                                                                                                                                                             | 6X                                                                                                                                                                                                                                          |
| Chair Seat             | $\Diamond$                                                                                                                                                                                                                                  | 6X                                                                                                                                                                                                                                          |
| Chair Front Panel      |                                                                                                                                                                                                                                             | 6X                                                                                                                                                                                                                                          |
| Long Table Top Frame   |                                                                                                                                                                                                                                             | 2X                                                                                                                                                                                                                                          |
| Short Table Top Frame  |                                                                                                                                                                                                                                             | 2X                                                                                                                                                                                                                                          |
| Middle Table Top Frame |                                                                                                                                                                                                                                             | 1X                                                                                                                                                                                                                                          |
| Table Leg              | •                                                                                                                                                                                                                                           | 4X                                                                                                                                                                                                                                          |
| Table Glass            | $\Diamond$                                                                                                                                                                                                                                  | 2X                                                                                                                                                                                                                                          |
| Seat Cushion           | $\Diamond$                                                                                                                                                                                                                                  | 6X                                                                                                                                                                                                                                          |
| Allen Bolt(M6x25 mm)   | Dum                                                                                                                                                                                                                                         | 20X                                                                                                                                                                                                                                         |
| Allen Bolt(M6x30 mm)   | <b>1)</b>                                                                                                                                                                                                                                   | 36X                                                                                                                                                                                                                                         |
| Allen Bolt(M6x40 mm)   | ()                                                                                                                                                                                                                                          | 30X                                                                                                                                                                                                                                         |
| Flat Washer            | 0                                                                                                                                                                                                                                           | 86X                                                                                                                                                                                                                                         |
| Allen Key              |                                                                                                                                                                                                                                             | 3X                                                                                                                                                                                                                                          |
|                        | Chair/Right Frame Chair/Left Frame Chair/Back Frame Chair Seat Chair Front Panel Long Table Top Frame Short Table Top Frame Middle Table Top Frame Table Leg Table Glass Seat Cushion Allen Bolt(M6x25 mm) Allen Bolt(M6x40 mm) Flat Washer | Chair/Right Frame Chair/Left Frame Chair/Back Frame Chair Seat Chair Front Panel Long Table Top Frame Short Table Top Frame Middle Table Top Frame Table Leg Table Glass Seat Cushion Allen Bolt(M6x25 mm) Allen Bolt(M6x40 mm) Flat Washer |

Model# PAT7706-3/3 Product Dimensions: 59.06"x35.43"x29.13"H (Table) 22.44"x22.44"x34.65"H (Chair)