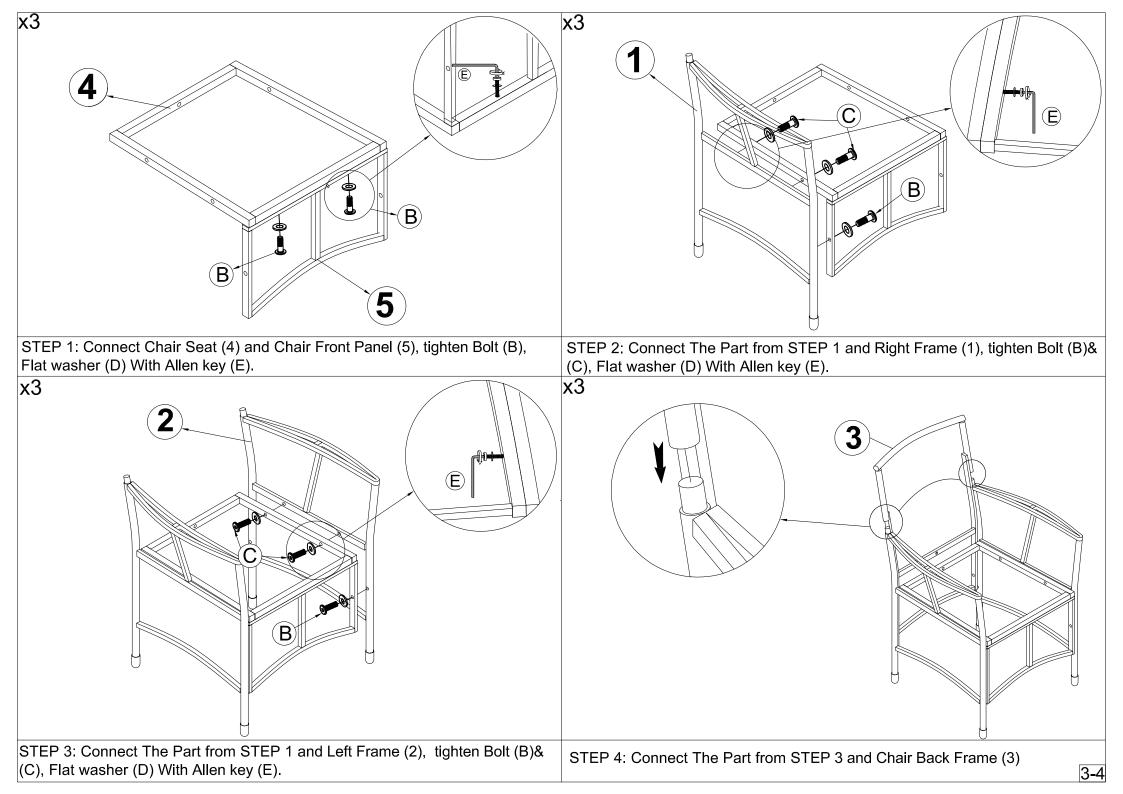

## Part List and Hardware List

| PIECE | DESCRIPTION          | PICTURE    | QUANTITY |
|-------|----------------------|------------|----------|
| 1     | Chair/Right Frame    | M          | 3X       |
| 2     | Chair/Left Frame     | Ħ          | 3X       |
| 3     | Chair/ Back Frame    | A          | 3X       |
| 4     | Chair seat           | $\Diamond$ | 3X       |
| 5     | Chair front panel    |            | 3X       |
| 11    | Seat Cushion         |            | 3X       |
| В     | Allen bolt(M6x30 mm) | <b>0</b>   | 18X      |
| С     | Allen bolt(M6x40 mm) | <b>O</b>   | 15X      |
| D     | Flat washer          | 0          | 33X      |
| Е     | Allen key            |            | 1X       |