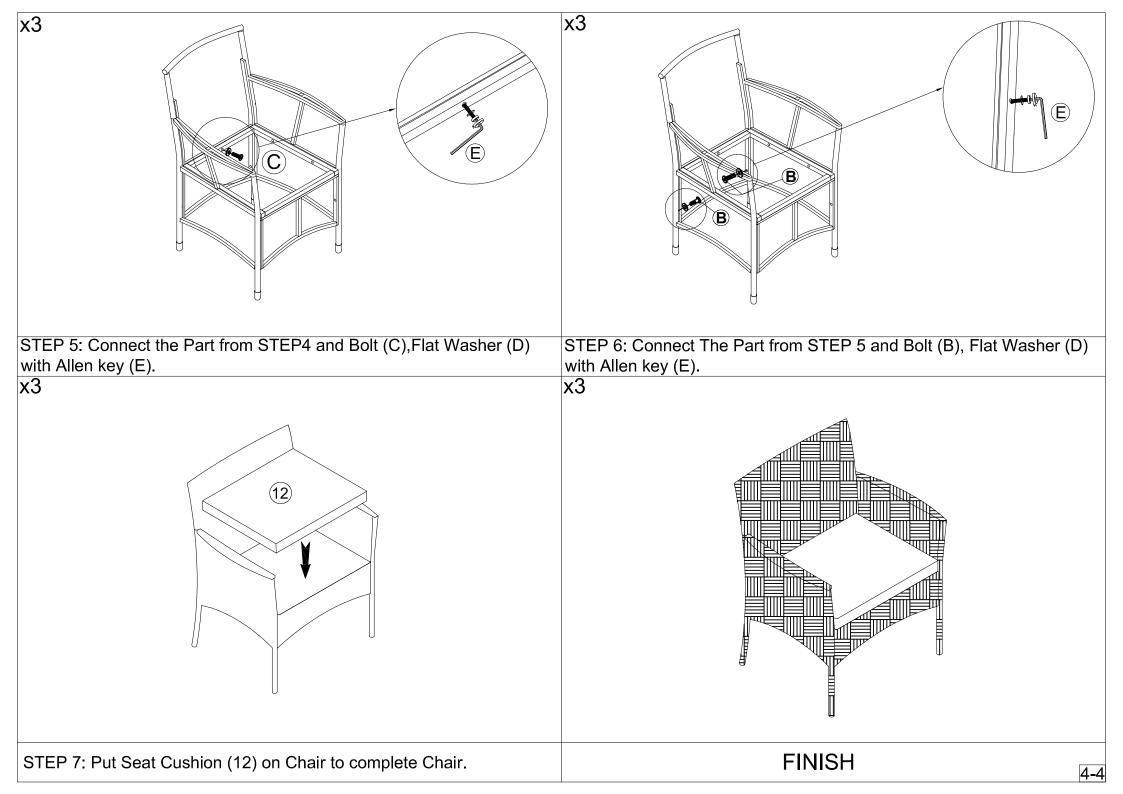

## Part List and Hardware List

| PIECE | DESCRIPTION          | PICTURE    | QUANTITY |
|-------|----------------------|------------|----------|
| 1     | Chair/Right Frame    | M          | 3X       |
| 2     | Chair/Left Frame     | Ħ          | 3X       |
| 3     | Chair/ Back Frame    | A          | 3X       |
| 4     | Chair seat           | $\Diamond$ | 3X       |
| 5     | Chair front panel    |            | 3X       |
| 11    | Seat Cushion         |            | 3X       |
| В     | Allen bolt(M6x30 mm) | <b>0</b>   | 18X      |
| С     | Allen bolt(M6x40 mm) | <b>O</b>   | 15X      |
| D     | Flat washer          | 0          | 33X      |
| Е     | Allen key            |            | 1X       |