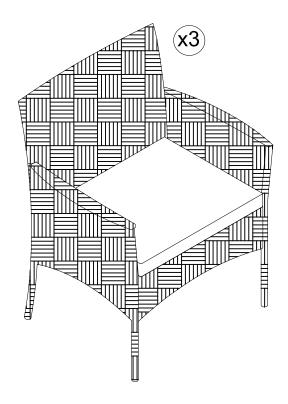

## Part List and Hardware List

| PIECE | DESCRIPTION          | PICTURE    | QUANTITY |
|-------|----------------------|------------|----------|
| 1     | Chair/Right Frame    | M          | 3X       |
| 2     | Chair/Left Frame     | Ħ          | 3X       |
| 3     | Chair/ Back Frame    | A          | 3X       |
| 4     | Chair seat           | $\Diamond$ | 3X       |
| 5     | Chair front panel    |            | 3X       |
| 11    | Seat Cushion         |            | 3X       |
| В     | Allen bolt(M6x30 mm) | <b>0</b>   | 18X      |
| С     | Allen bolt(M6x40 mm) | <b>O</b>   | 15X      |
| D     | Flat washer          | 0          | 33X      |
| Е     | Allen key            |            | 1X       |

Weight Capacity: 275 lbs (single seat)

550 lbs (two person seat)

Warning: Do not stand on bench

Warning: Do not over torque bolts/screws

Product Dimensions: 22.44"x22.44"x34.65"H (Chair)