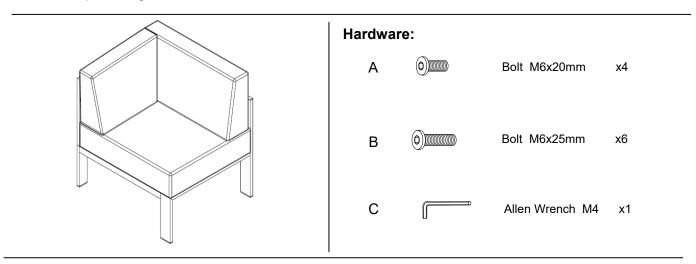

.
- 2. Owing to the size and weight of the corner, we recommend that it is assembled by two adults, on a carpeted or padded area, in the room that it is intended for. Approx assembly time: 30 minutes.
- 3. Please do not use any tools other than those provided or recommended in these instructions.
- 4. Please do not throw away any of the packaging or the instruction until you have checked all the components and hardware and the furniture is fully assembled. Please ensure that the packaging is disposed of in a safe environmentally friendly way.
- 5. Assemble all components loosely until advised to tighten. Depending on use, it may be necessary to tighten the components from time to time, so please save the tools that has been provided.
- 6. Please keep all fitting out of reach of children.



## Component:



## STEP 1:

Remove the plastic covers which pre-install in the end of the Seat Frame (4) by using Allen Wrench (C).

Please put left Leg (2) on a carpeted or padded area.

Insert Top Rail (1) and Seat Frame (4) into Left Leg (2) as shown.

Insert 3 pieces of **Bolt (B)** from the pre-drilled holes on the bottom of the **Top Rail (1)** and **Seat Frame (4)** into each side on the bottom of **Left Leg (2)**.

Insert 2 pieces of **Bolt (A)** from the pre-drilled holes on the side rail of the **Seat Frame (4)** into each end of **Left Leg (2)** as shown. Do not fully tighten **Bolt (A&B)** at this step.

Repeat the same steps for Right Leg (3).

After checking the leveling for all connections, please use Allen Wrench (C) to tighten all Bolts (A&B) clockwise until secure.