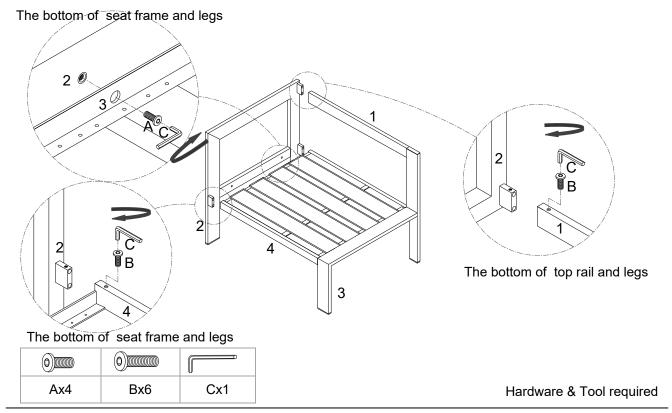

## STEP 1:

Remove the plastic covers which pre-install in the end of the Seat Frame (4) by using Allen Wrench (C).

Please put left Leg (2) on a carpeted or padded area.

Insert Top Rail (1) and Seat Frame (4) into Left Leg (2) as shown.

Insert 3 pieces of **Bolt (B)** from the pre-drilled holes on the bottom of the **Top Rail (1)** and **Seat Frame (4)** into each side on the bottom of **Left Leg (2)**.

Insert 2 pieces of **Bolt (A)** from the pre-drilled holes on the side rail of the **Seat Frame (4)** into each end of **Left Leg (2)** as shown. Do not fully tighten **Bolt (A&B)** at this step.

Repeat the same steps for Right Leg (3).

After checking the leveling for all connections, please use Allen Wrench (C) to tighten all Bolts (A&B) clockwise until secure.