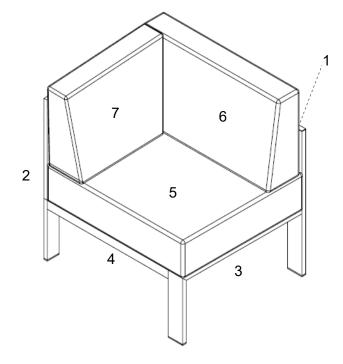

## Component:

## STEP 1:

Remove the plastic covers which pre-install in the end of the Seat Frame (4) by using Allen Wrench (C).

Please put left Leg (2) on a carpeted or padded area.

Insert Top Rail (1) and Seat Frame (4) into Left Leg (2) as shown.

## STEP 2:

Carefully place the assembled corner at your desired position.

Put the Seat Cushion (5), Back Cushion (6), and Side Cushion (7) to assembled corner frame as shown.

Assembly is completed. The corner is ready to enjoy now!