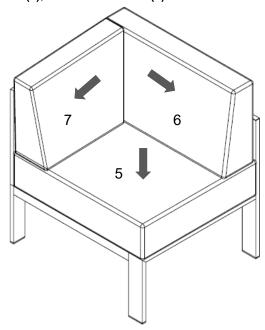

## STEP 2:

Carefully place the assembled corner at your desired position.

Put the Seat Cushion (5), Back Cushion (6), and Side Cushion (7) to assembled corner frame as shown.

Assembly is completed. The corner is ready to enjoy now!