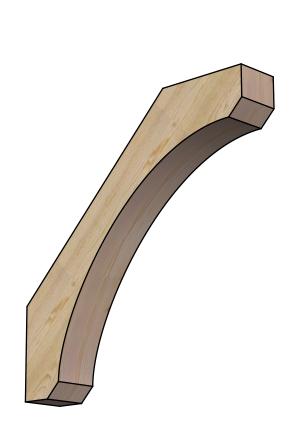

## BRC06X36X36LEC00RDF

6"W X 36"D X 36"H LEGACY ROUGH SAWN BRACE, DOUGLAS FIR

SIDE

NOTES 1. INSTALLATION TO BE COMPLETED IN ACCORDANCE WITH MANUFACTURER'S SPECIFICATIONS. 2. DRAWING MAY NOT BE TO SCALE

FRONT