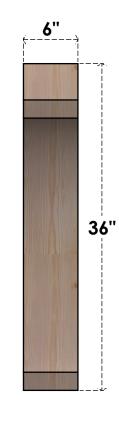

## BRC06X36X36LEC00RDF

6"W X 36"D X 36"H LEGACY ROUGH SAWN BRACE, DOUGLAS FIR

SIDE

NOTES 1. INSTALLATION TO BE COMPLETED IN ACCORDANCE WITH MANUFACTURER'S SPECIFICATIONS. 2. DRAWING MAY NOT BE TO SCALE

FRONT