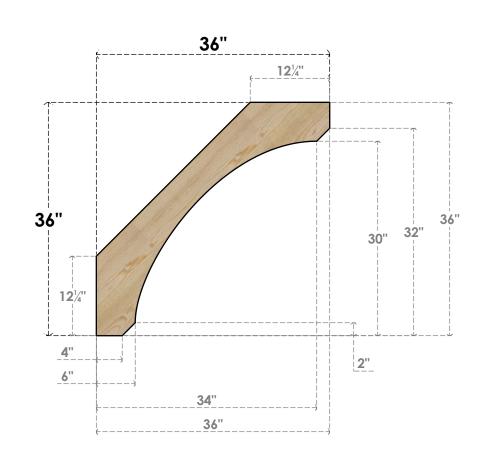

## BRC06X36X36LEC00RDF

6"W X 36"D X 36"H LEGACY ROUGH SAWN BRACE, DOUGLAS FIR

SIDE

NOTES 1. INSTALLATION TO BE COMPLETED IN ACCORDANCE WITH MANUFACTURER'S SPECIFICATIONS. 2. DRAWING MAY NOT BE TO SCALE

FRONT