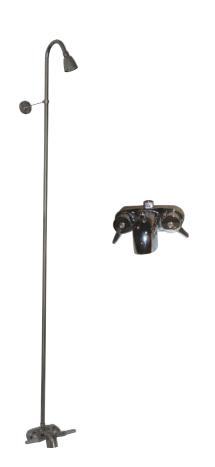

## WASHERLESS DIVERTER BATHCOCK

Cat. No. 4195

Riser Height: 62"
Wall Support Length: 6"
Faucet Body Width: 5-1/4"

WARNING: This product can expose you to chemicals, including lead which is known to the State of California to cause cancer or birth defects or other reproductive harm, for more information, go to www.p65warnings.ca.gov

## **Features:**

- ► Spout included (#195-S)
- ► Metal handles
- ► 6" Wall support included
- ▶ 3-3/8" Centers
- ► 1/4 Turn
- ► Flow rate is 4 GPM
- ▶ Polished chrome and brass have plastic showerhead
- ► Brushed Nickel, Polished Nickel and Oil Rubbed Bronze have a metal showerhead
- ► To be use with double offset supplies #5576 (Not included)

## Finishes:

**CP** Polished Chrome **BN** Brushed Nickel **PN** Polished Nickel

**ORB** Oil Rubbed Bronze **PB** Polished Brass

Dimensions are nominal and may vary. Dimensions and specifications subject to change without notice.