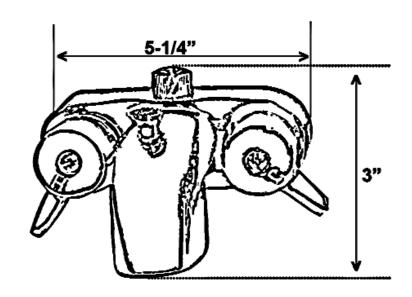

## WASHERLESS DIVERTER BATHCOCK

Cat. No. 4195

Riser Height: 62"
Wall Support Length: 6"
Faucet Body Width: 5-1/4"

WARNING: This product can expose you to chemicals, including lead which is known to the State of California to cause cancer or birth defects or other reproductive harm, for more information, go to www.p65warnings.ca.gov