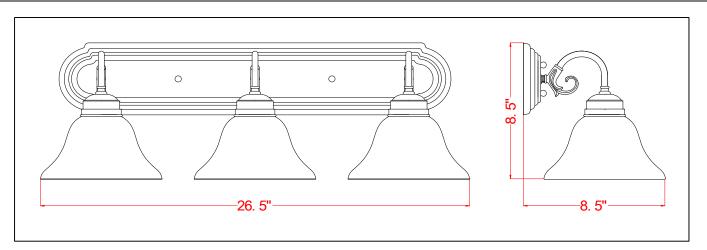

# (Satin Nickel) 3 LT Vanity Light

## **Specifications**

Material Construction:Formed SteelLens:Alabaster glass

Lamp Type & Wattage: Three 60W, medium base incandescent lamp

Mounting: Wall mounted; Suitable for up/down mounting

Finish: Satin Nickel (US15)

Voltage: 120V Weight: 5.6 lbs

Companion Fixtures: Chandeliers, wall sconce, wall mounts,

pendants & ceiling mounts



#### **Dimensions**



## Warranty & Compliances

Warranty 10 Year Limited Warranty

UL/cUL listed; Suitable for damp locations

ADA N/A EnergyStar N/A





## **Companion Fixtures**

1 LT Wall Sconce

1 LT Wall Mount

2 LT Wall Mount

1 LT Ceiling Mount (6<sup>3/4</sup>" x 6")

1 LT Ceiling Mount (5" x 7")

2 LT Ceiling Mount (5" x 9<sup>1/2</sup>")

2 LT Ceiling Mount (7" x 131/4")

3 LT Chandelier

5 LT Chandelier

3 LT Vanity Light

4 LT Vanity Light



Pendant

Mini Pendant