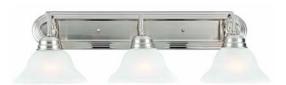

# (Satin Nickel) 3 LT Vanity Light

## **Specifications**

Material Construction:Formed SteelLens:Alabaster glass

Lamp Type & Wattage: Three 60W, medium base incandescent lamp

Mounting: Wall mounted; Suitable for up/down mounting

Finish: Satin Nickel (US15)