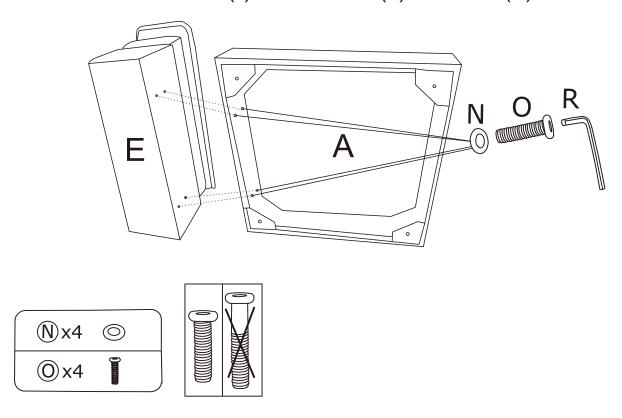

#### 1 Caution: Please do not over-tighten bolts and screws during assembly.

STEP 1:Connect Left armrest (E) & Seat frame (A) with Bolts (O) and Washers(N).

STEP 2:Connect Right armrest (F)& Seat frame (A) with Bolts (O) and Washers(N).