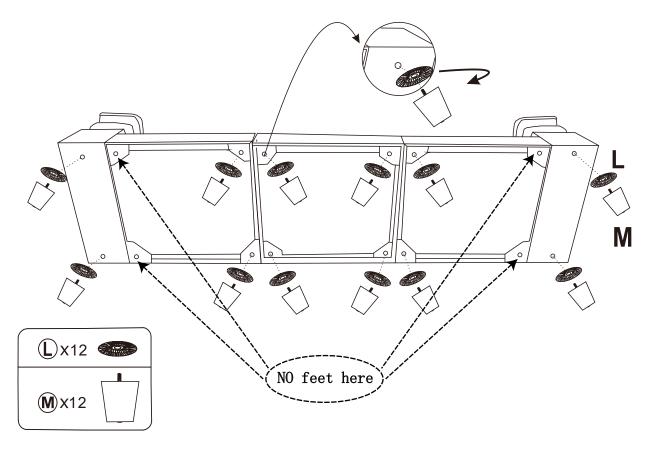

#### (1) Caution: Please do not over-tighten bolts and screws during assembly.

STEP 3:Connect Seat frame (A) and parts from step 1&step 2 with Bolts(P), Washers(N) and Butterfly nuts(Q).

STEP 4:Install sofa legs, screw in Legs (M) and Gaskets (L).