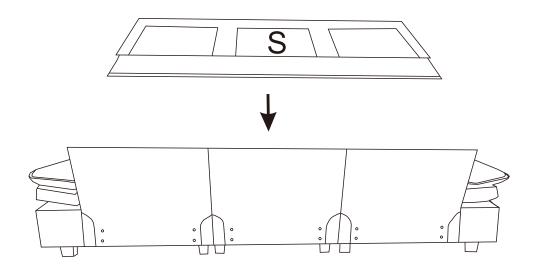

#### 1 Caution: Please do not over-tighten bolts and screws during assembly.

STEP7:Put the back cover on the back fame.

STEP 8 :Use scissors to open all the vacuum sealed cushions and arm pillows. It may take 48-72hrs tofully expand back to its original shape.