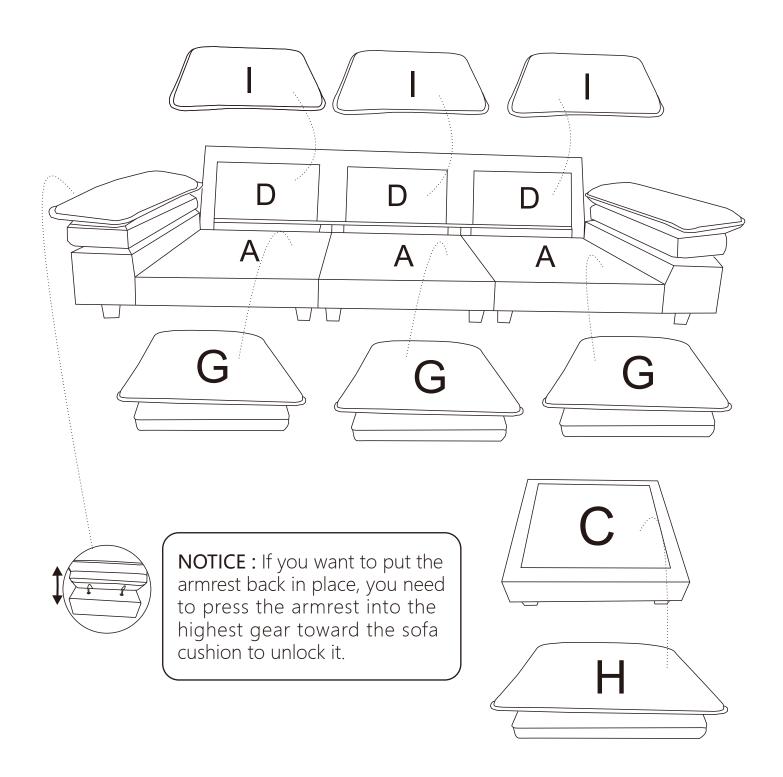

**1** Caution: Please do not over-tighten bolts and screws during assembly.

STEP 5:Install ottoman legs, screw in Legs (M) and Gaskets (L).

STEP 6:Line up the holes in the Backrest(D) with corresponding holes on the frame. Insert Bolts(O) and Washers(N),tighten securely after the have all been placed.

(1) Caution: Please do not over-tighten bolts and screws during assembly.

STEP 9:Add the cushions and you're done.