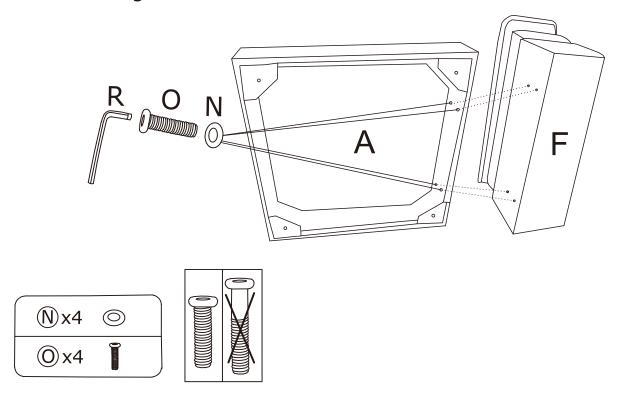

#### 1 Caution: Please do not over-tighten bolts and screws during assembly.

STEP 1:Connect Left armrest (E) & Seat frame (A) with Bolts (O) and Washers(N).

STEP 2:Connect Right armrest (F)& Seat frame (A) with Bolts (O) and Washers(N).