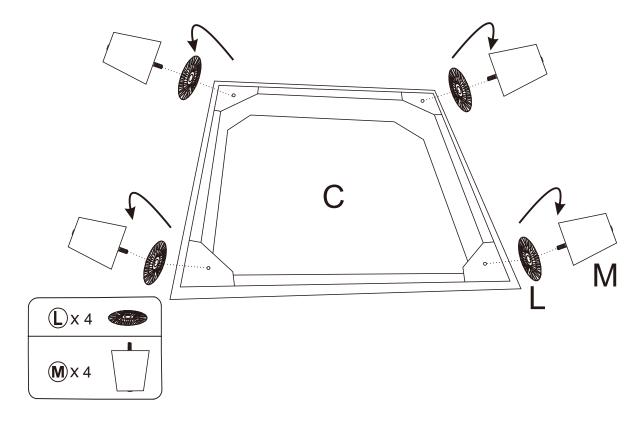

**1** Caution: Please do not over-tighten bolts and screws during assembly.

STEP 5:Install ottoman legs, screw in Legs (M) and Gaskets (L).

STEP 6:Line up the holes in the Backrest(D) with corresponding holes on the frame. Insert Bolts(O) and Washers(N),tighten securely after the have all been placed.