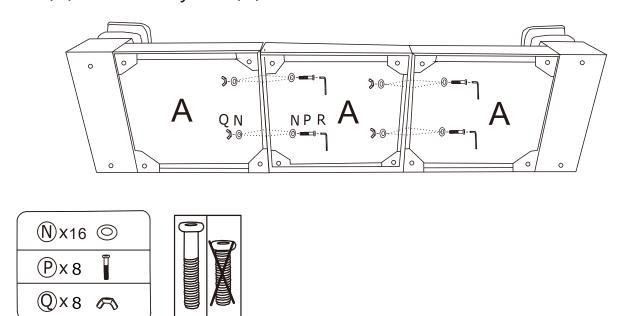

#### (1) Caution: Please do not over-tighten bolts and screws during assembly.

STEP 3:Connect Seat frame (A) and parts from step 1&step 2 with Bolts(P), Washers(N) and Butterfly nuts(Q).

STEP 4:Install sofa legs, screw in Legs (M) and Gaskets (L).