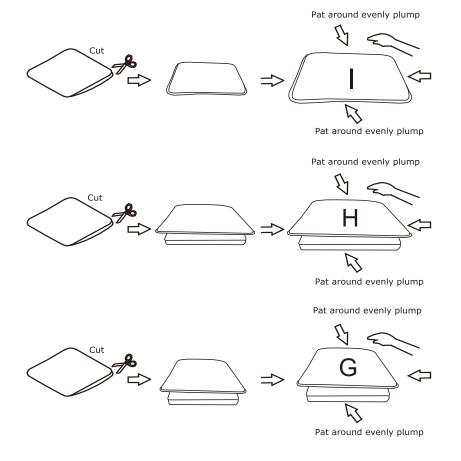

#### 1 Caution: Please do not over-tighten bolts and screws during assembly.

STEP7:Put the back cover on the back fame.

STEP 8 :Use scissors to open all the vacuum sealed cushions and arm pillows. It may take 48-72hrs tofully expand back to its original shape.