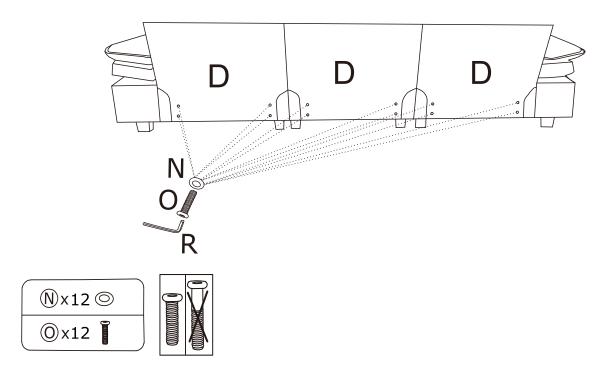

**1** Caution: Please do not over-tighten bolts and screws during assembly.

STEP 5:Install ottoman legs, screw in Legs (M) and Gaskets (L).

STEP 6:Line up the holes in the Backrest(D) with corresponding holes on the frame. Insert Bolts(O) and Washers(N),tighten securely after the have all been placed.