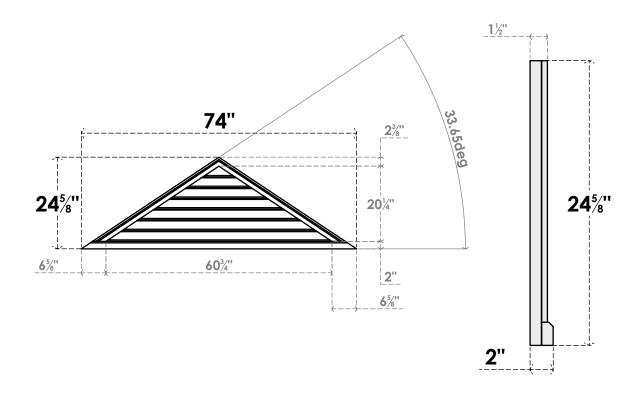

## GVPTR74X2503SF

74"W X 24-5/8"H TRIANGLE SURFACE MOUNT PVC GABLE VENT 8/12 PITCH: FUNCTIONAL, W/ 2"W X 2"P BRICKMOULD SILL FRAME

**VENTING AREA: 45.58 SQ IN** LOUVER HEIGHT: 2 7/8"

LOUVER QTY: 7

**FRONT** 