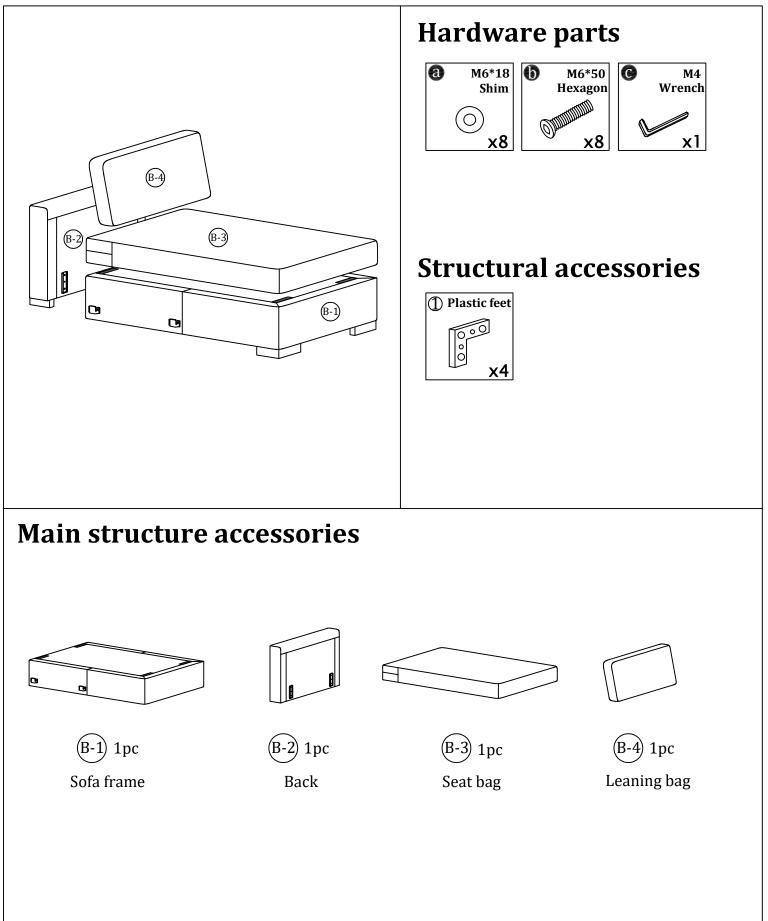

mate assembly time: 30 minutes.
- Please do not throw away any of the packaging or the instruction until you have checked all the components and hardware and the furniture is fully assembled.
   Please ensure that the packaging is disposed of in a safe and environmentally friendly way.
- Keep all components and packaging out of reach of children or animals to avoid risk of choking or suffocation.
- Keep all components and packaging out of reach 
  Please do not take off the cover, and do not wash.

Your cushions come vacuum packed and sealed for shipping. To restore the cushion's original shape, follow the steps below.









After packing up,place them in somewhere dry and venslated. After about 72-96 hours. It can be restored to the best use condition.

# Assembly Instruction of Sofa



## Assembly Instruction of Sofa



# Assembly Instruction of Combination

#### Step 1

Additional products need to be purchased before connecting. Assemble from right to left.



Step 2