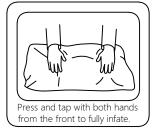

Your cushions come vacuum packed and sealed for shipping. To restore the cushion's original shape, follow the steps below.

After packing up,place them in somewhere dry and venslated. After about 72-96 hours. It can be restored to the best use condition.