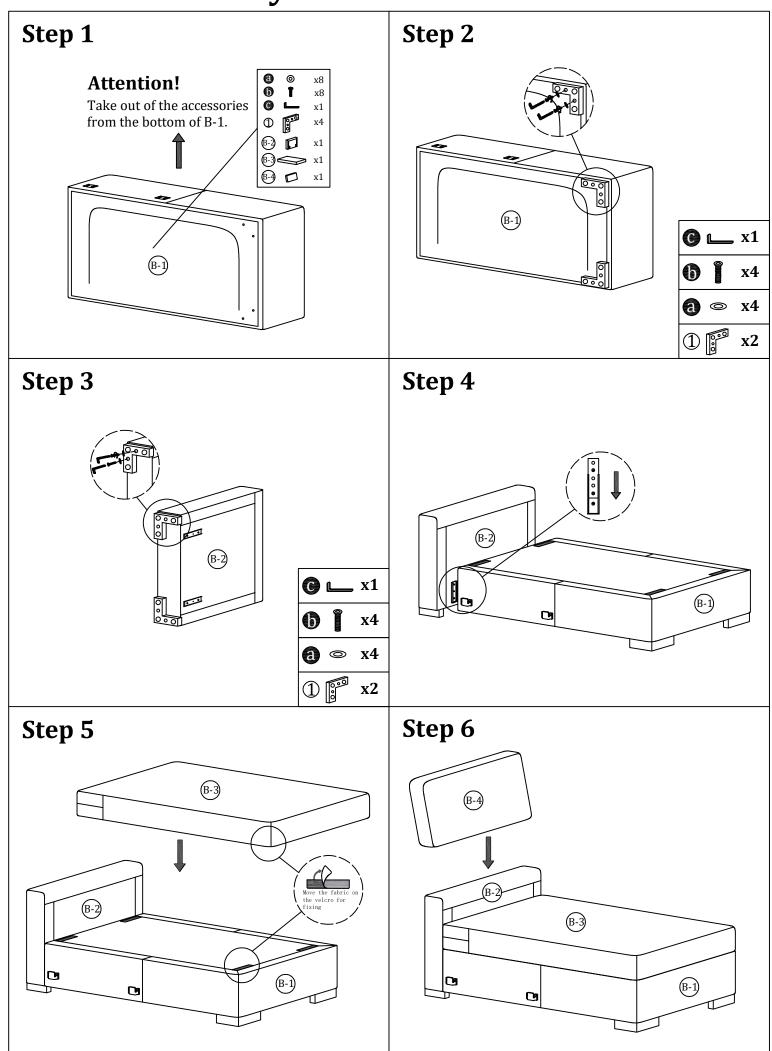

lease do not throw away any of the packaging or the instruction until you have checked all the components and hardware and the furniture is fully assembled.
   Please ensure that the packaging is disposed of in a safe and environmentally friendly way.
- Keep all components and packaging out of reach of children or animals to avoid risk of choking or suffocation.
- Keep all components and packaging out of reach 
  Please do not take off the cover, and do not wash.

Your cushions come vacuum packed and sealed for shipping. To restore the cushion's original shape, follow the steps below.









After packing up,place them in somewhere dry and venslated. After about 72-96 hours. It can be restored to the best use condition.

# Assembly Instruction of Sofa



## Assembly Instruction of Sofa



# Assembly Instruction of Combination

#### Step 1

Additional products need to be purchased before connecting. Assemble from right to left.



Step 2