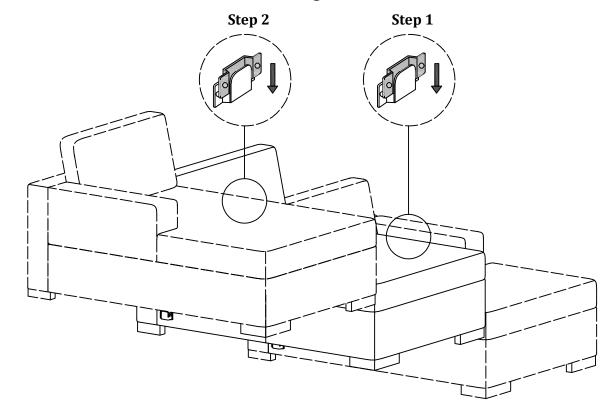

# Assembly Instruction of Combination

#### Step 1

Additional products need to be purchased before connecting. Assemble from right to left.

Step 2