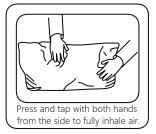

Your cushions come vacuum packed and sealed for shipping. To restore the cushion's original shape, follow the steps below.

After packing up,place them in somewhere dry and venslated. After about 72-96 hours. It can be restored to the best use condition.