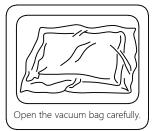

Your cushions come vacuum packed and sealed for shipping. To restore the cushion's original shape, follow the steps below.

After packing up,place them in somewhere dry and venslated. After about 72-96 hours. It can be restored to the best use condition.