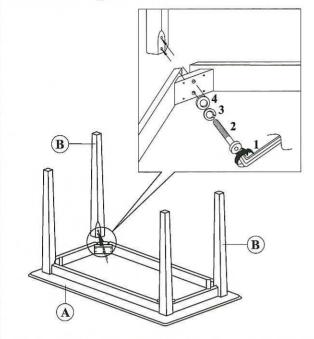

#### **STEP 1**

Place table top up side down on soft surface, then align and fasten all legs to table top using long bolt, lock washer and flat washer and tighten with Allen wrench.

#### **STEP 2**

Flip table over using two people to lift and flip this table.