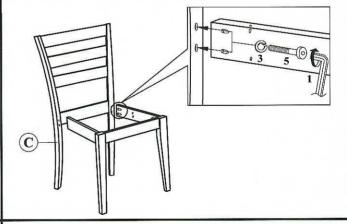

#### STEP 3

Align and fasten side rail to front leg frame using short bolt and lock washer and tighten with Allen wrench.

#### **STEP 5**

Align and fasten chair seat to side rails using screws and tighten with screw driver (Not provided).

### STEP 4

Align and fasten side rails to chair back using short bolt and lock washer and tighten with Allen wrench.

**STEP 6** 