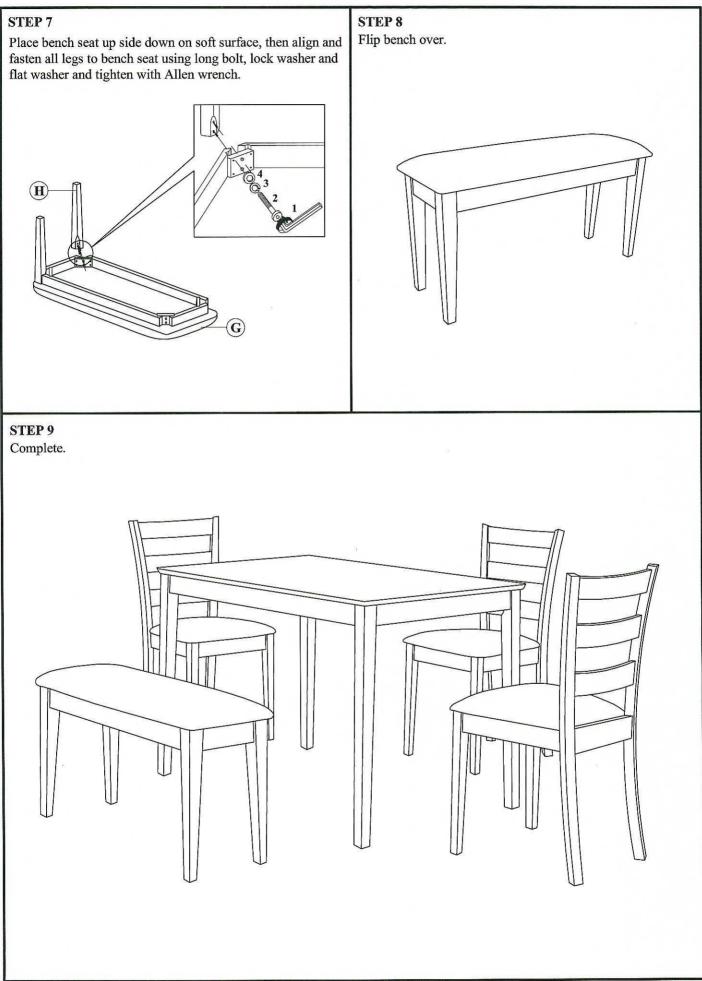

#### **STEP 1**

Place table top up side down on soft surface, then align and fasten all legs to table top using long bolt, lock washer and flat washer and tighten with Allen wrench.

#### **STEP 2**

Flip table over using two people to lift and flip this table.