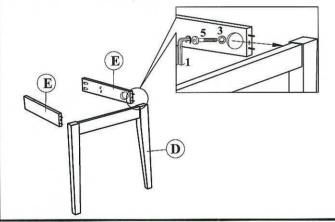

#### STEP 3

Align and fasten side rail to front leg frame using short bolt and lock washer and tighten with Allen wrench.

### STEP 4

Align and fasten side rails to chair back using short bolt and lock washer and tighten with Allen wrench.

**STEP 6** 