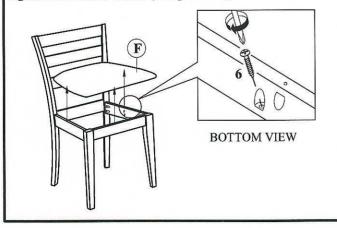

#### **STEP 5**

Align and fasten chair seat to side rails using screws and tighten with screw driver (Not provided).