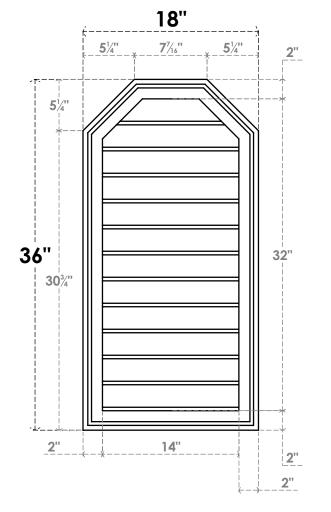

## GVPOT18X3602SN

18"W X 36"H OCTAGONAL TOP SURFACE MOUNT PVC GABLE VENT: NON-FUNCTIONAL, W/ 2"W X 1-1/2"P BRICKMOULD FRAME

LOUVER HEIGHT: 2 5/8"

LOUVER QTY: 12

**FRONT** 

SIDE

EKENA MILLWORK 2300 WEST MAIN ST. CLARKSVILLE, TX 75426 TOLL FREE: 866-607-0453 WWW.EKENAMILLWORK.COM