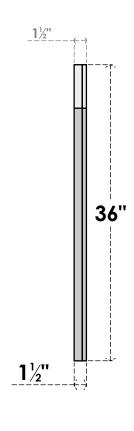

## GVPOT18X3602SN

18"W X 36"H OCTAGONAL TOP SURFACE MOUNT PVC GABLE VENT: NON-FUNCTIONAL, W/ 2"W X 1-1/2"P BRICKMOULD FRAME

LOUVER HEIGHT: 2 5/8"

LOUVER QTY: 12

**FRONT** 

SIDE

EKENA MILLWORK 2300 WEST MAIN ST. CLARKSVILLE, TX 75426 TOLL FREE: 866-607-0453 WWW.EKENAMILLWORK.COM