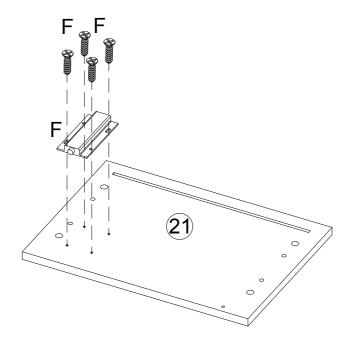

the installation step, the screws do not need to be tightened. After this installation step is confirmed and the holes are aligned, then tighten all the screws.
- (2)If the screws are tightened during the installation process, it will cause problems such as misalignment of the screw holes and misalignment of the board in subsequent installations.



Note that if you find that there are no plastic granules on the wooden block, the table cannot be assembled, please don't worry, please use the spare plastic granules in the screw bag



Note, please use a tool to carefully align the plastic pellets with the holes and then knock them down











#### STEP 6

















Note the direction of Iron Piece No. 13





STEP 13





STEP 14













STEP 17





#### STEP 18







17







#### STEP 23



















STEP 31



The light strip can be pasted to the desired position according to your own needs.



Note that M can be installed or not according to personal needs. M is used for the stick-off configuration of the light strip.