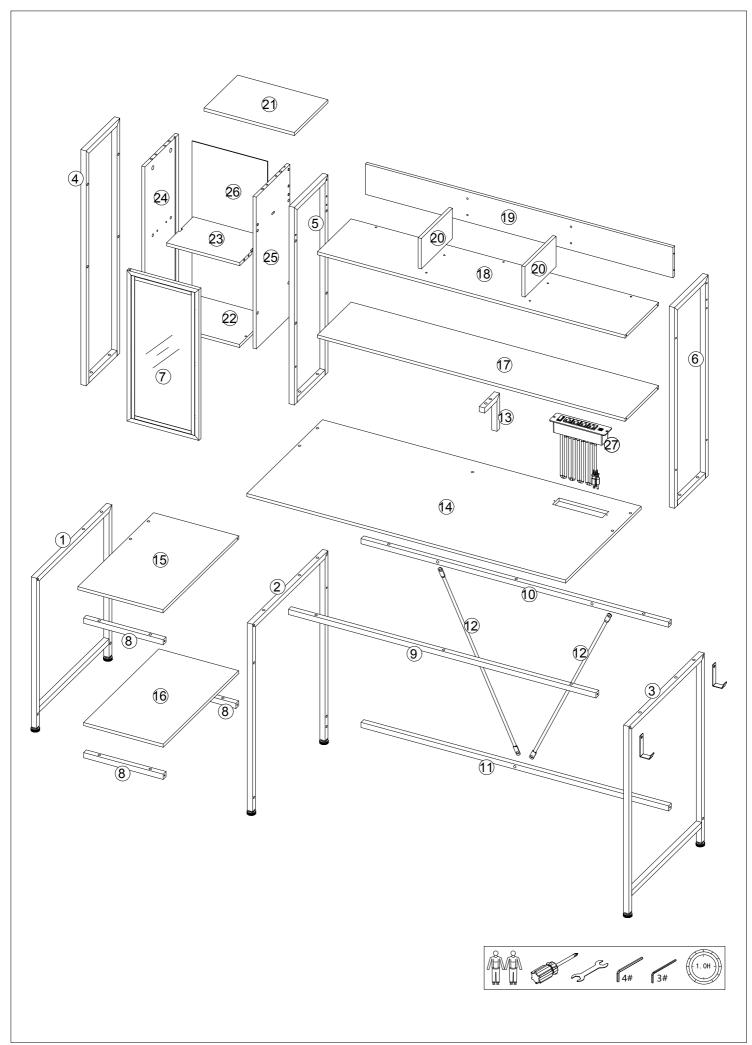

# Computer DesK











#### 1.Matters needing attention



Be sure to use the proper screws to avoid damaging the parts



Wrong screws can cause the plank to crack



#### Matters needing attention

- (1)When installing the screws in the installation step, the screws do not need to be tightened. After this installation step is confirmed and the holes are aligned, then tighten all the screws.
- (2)If the screws are tightened during the installation process, it will cause problems such as misalignment of the screw holes and misalignment of the board in subsequent installations.



Note that if you find that there are no plastic granules on the wooden block, the table cannot be assembled, please don't worry, please use the spare plastic granules in the screw bag



Note, please use a tool to carefully alig