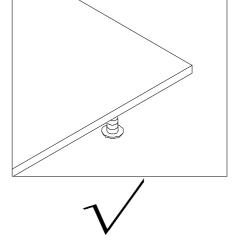

#### 1.Matters needing attention

Be sure to use the proper screws to avoid damaging the parts

Wrong screws can cause the plank to crack

#### Matters needing attention

- (1)When installing the screws in the installation step, the screws do not need to be tightened. After this installation step is confirmed and the holes are aligned, then tighten all the screws.
- (2)If the screws are tightened during the installation process, it will cause problems such as misalignment of the screw holes and misalignment of the board in subsequent installations.