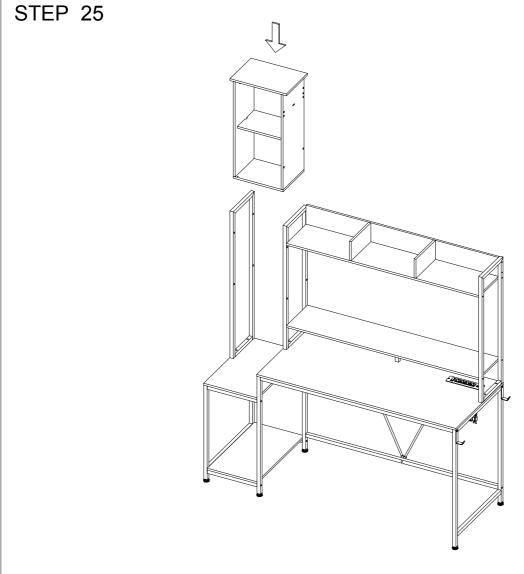

screws do not need to be tightened. After this installation step is confirmed and the holes are aligned, then tighten all the screws.
- (2)If the screws are tightened during the installation process, it will cause problems such as misalignment of the screw holes and misalignment of the board in subsequent installations.



Note that if you find that there are no plastic granules on the wooden block, the table cannot be assembled, please don't worry, please use the spare plastic granules in the screw bag



Note, please use a tool to carefully align the plastic pellets with the holes and then knock them down











#### STEP 6

















Note the direction of Iron Piece No. 13





STEP 13





STEP 14













STEP 17





#### STEP 18







17







#### STEP 23



















STEP 31



The light strip can be pasted to the desired position according to your own needs.



Note that M can be installed or not according to personal needs. M is used for the stick-off configuration of the light strip.