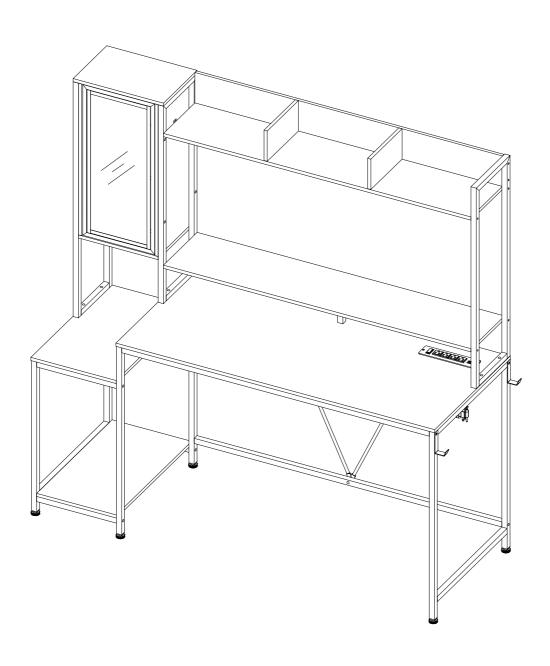

# Computer DesK











#### 1.Matters needing attention



Be sure to use the proper screws to avoid damaging the parts



Wrong screws can cause the plank to crack



#### Matters needing attention

- (1)When installing the screws in the installation step, the screws do not need to be tightened. After this installation step is confirmed and the holes are aligned, then tighten all the screws.
- (2)If the screws are tightened during the installation process, it will cause problems such as misalignment of the screw holes and misalignment of the board in subsequent installations.



Note that if you find that there are no plastic granules on the wooden block, the table cannot be assembled, please don't worry, please use the spare plastic granules in the screw bag



Note, please use a tool to carefully al