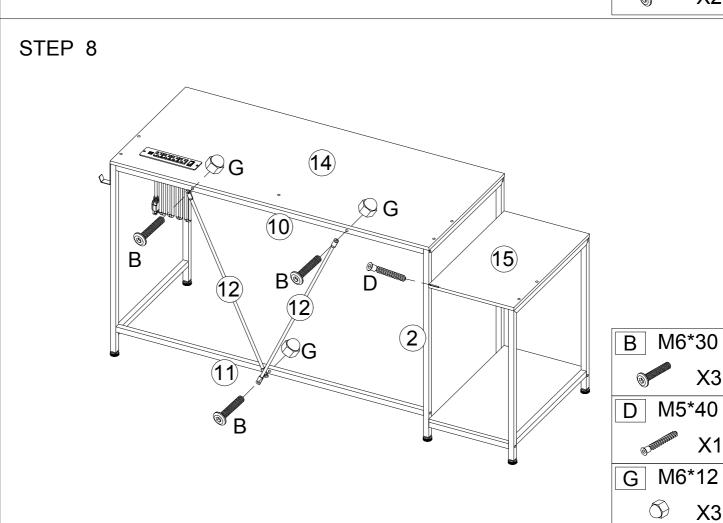

#### Matters needing attention

- (1)When installing the screws in the installation step, the screws do not need to be tightened. After this installation step is confirmed and the holes are aligned, then tighten all the screws.
- (2)If the screws are tightened during the installation process, it will cause problems such as misalignment of the screw holes and misalignment of the board in subsequent installations.