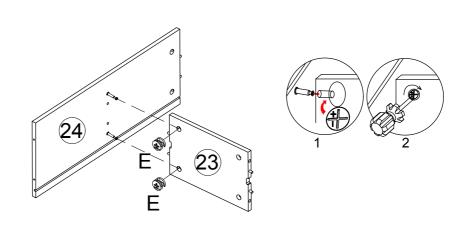

e screws in the installation step, the screws do not need to be tightened. After this installation step is confirmed and the holes are aligned, then tighten all the screws.
- (2)If the screws are tightened during the installation process, it will cause problems such as misalignment of the screw holes and misalignment of the board in subsequent installations.



Note that if you find that there are no plastic granules on the wooden block, the table cannot be assembled, please don't worry, please use the spare plastic granules in the screw bag



Note, please use a tool to carefully align the plastic pellets with the holes and then knock them down











#### STEP 6

















Note the direction of Iron Piece No. 13





STEP 13





STEP 14













STEP 17





#### STEP 18







17







#### STEP 23



















STEP 31



The light strip can be pasted to the desired position according to your own needs.



Note that M can be installed or not according to personal needs. M is used for the stick-off configuration of the light strip.