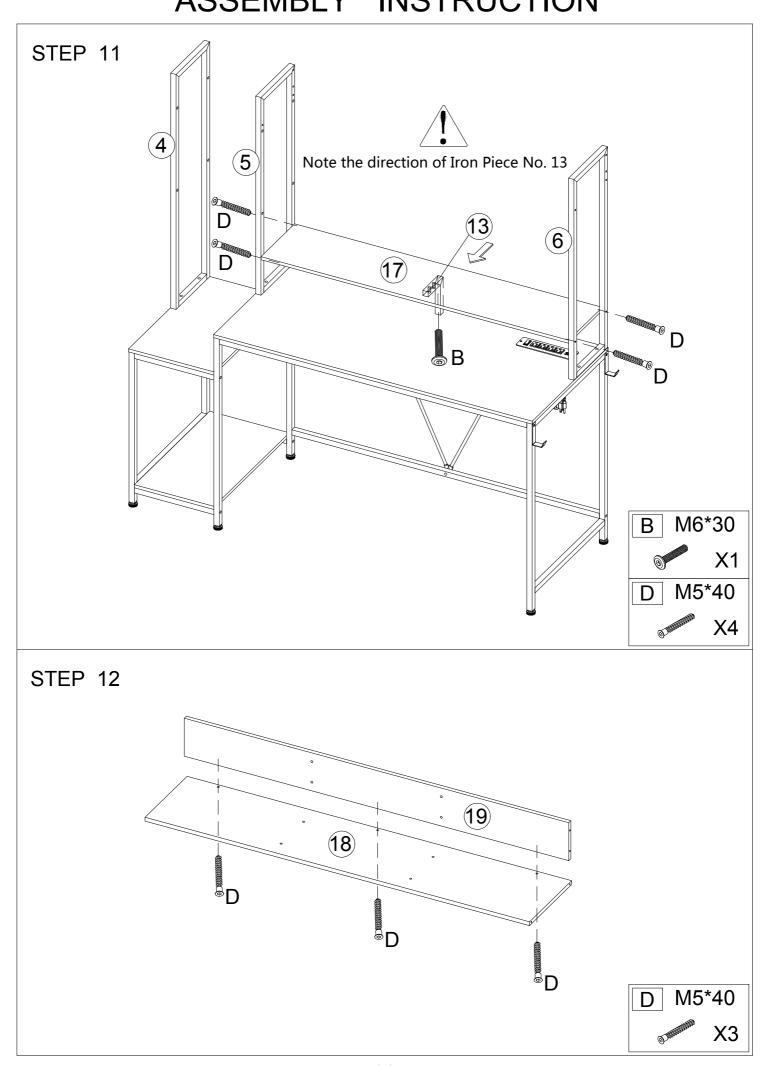

#### STEP 6

Note the direction of Iron Piece No. 13

STEP 13

STEP 14

STEP 17

#### STEP 18

17