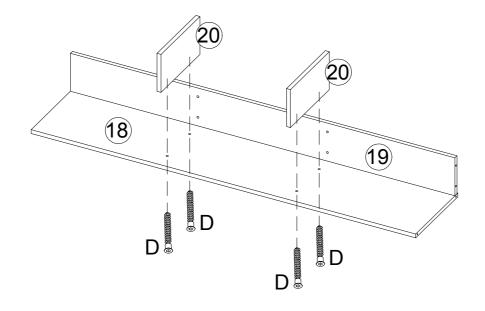

# Matters needing attention

- (1)When installing the screws in the installation step, the screws do not need to be tightened. After this installation step is confirmed and the holes are aligned, then tighten all the screws.
- (2)If the screws are tightened during the installation process, it will cause problems such as misalignment of the screw holes and misalignment of the board in subsequent installations.



Note that if you find that there are no plastic granules on the wooden block, the table cannot be assembled, please don't worry, please use the spare plastic granules in the screw bag



Note, please use a tool to carefully align the plastic pellets with the holes and then knock them down











#### STEP 6

















Note the direction of Iron Piece No. 13





STEP 13





STEP 14













STEP 17





#### STEP 18







17







#### STEP 23



















STEP 31



The light strip can be pasted to the desired position according to your own needs.



Note that M can be installed or not according to personal needs. M is used for the stick-off configuration of the light strip.