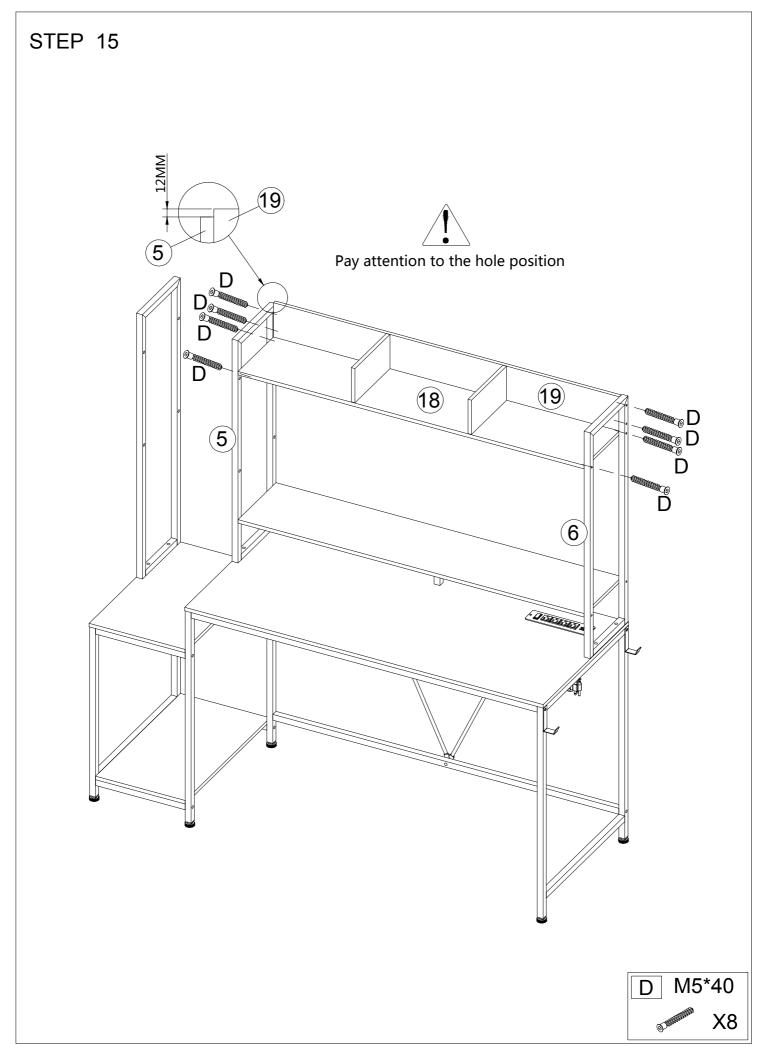

attention

- (1)When installing the screws in the installation step, the screws do not need to be tightened. After this installation step is confirmed and the holes are aligned, then tighten all the screws.
- (2)If the screws are tightened during the installation process, it will cause problems such as misalignment of the screw holes and misalignment of the board in subsequent installations.



Note that if you find that there are no plastic granules on the wooden block, the table cannot be assembled, please don't worry, please use the spare plastic granules in the screw bag



Note, please use a tool to carefully align the plastic pellets with the holes and then knock them down











#### STEP 6

















Note the direction of Iron Piece No. 13





STEP 13





STEP 14













STEP 17





#### STEP 18







17







#### STEP 23



















STEP 31



The light strip can be pasted to the desired position according to your own needs.



Note that M can be installed or not according to personal needs. M is used for the stick-off configuration of the light strip.