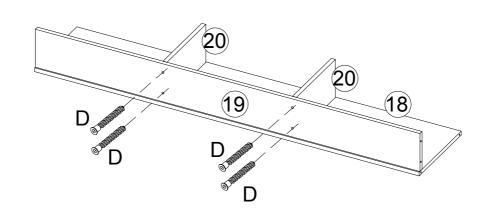

ding attention

- (1)When installing the screws in the installation step, the screws do not need to be tightened. After this installation step is confirmed and the holes are aligned, then tighten all the screws.
- (2)If the screws are tightened during the installation process, it will cause problems such as misalignment of the screw holes and misalignment of the board in subsequent installations.



Note that if you find that there are no plastic granules on the wooden block, the table cannot be assembled, please don't worry, please use the spare plastic granules in the screw bag



Note, please use a tool to carefully align the plastic pellets with the holes and then knock them down











#### STEP 6

















Note the direction of Iron Piece No. 13





STEP 13





STEP 14













STEP 17





#### STEP 18







17







#### STEP 23



















STEP 31



The light strip can be pasted to the desired position according to your own needs.



Note that M can be installed or not according to personal needs. M is used for the stick-off configuration of the light strip.