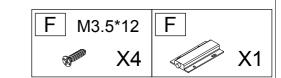

e installation step, the screws do not need to be tightened. After this installation step is confirmed and the holes are aligned, then tighten all the screws.
- (2)If the screws are tightened during the installation process, it will cause problems such as misalignment of the screw holes and misalignment of the board in subsequent installations.



Note that if you find that there are no plastic granules on the wooden block, the table cannot be assembled, please don't worry, please use the spare plastic granules in the screw bag



Note, please use a tool to carefully align the plastic pellets with the holes and then knock them down











#### STEP 6

















Note the direction of Iron Piece No. 13





STEP 13





STEP 14













STEP 17





#### STEP 18







17







#### STEP 23



















STEP 31



The light strip can be pasted to the desired position according to your own needs.



Note that M can be installed or not according to personal needs. M is used for the stick-off configuration of the light strip.