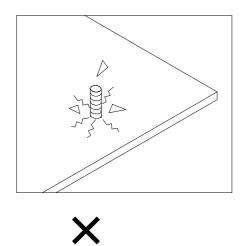

#### 1.Matters needing attention

Be sure to use the proper screws to avoid damaging the parts

Wrong screws can cause the plank to crack

#### Matters needing attention

- (1)When installing the screws in the installation step, the screws do not need to be tightened. After this installation step is confirmed and the holes are aligned, then tighten all the screws.
- (2)If the screws are tightened during the installation process, it will cause problems such as misalignment of the screw holes and misalignment of the board in subsequent installations.