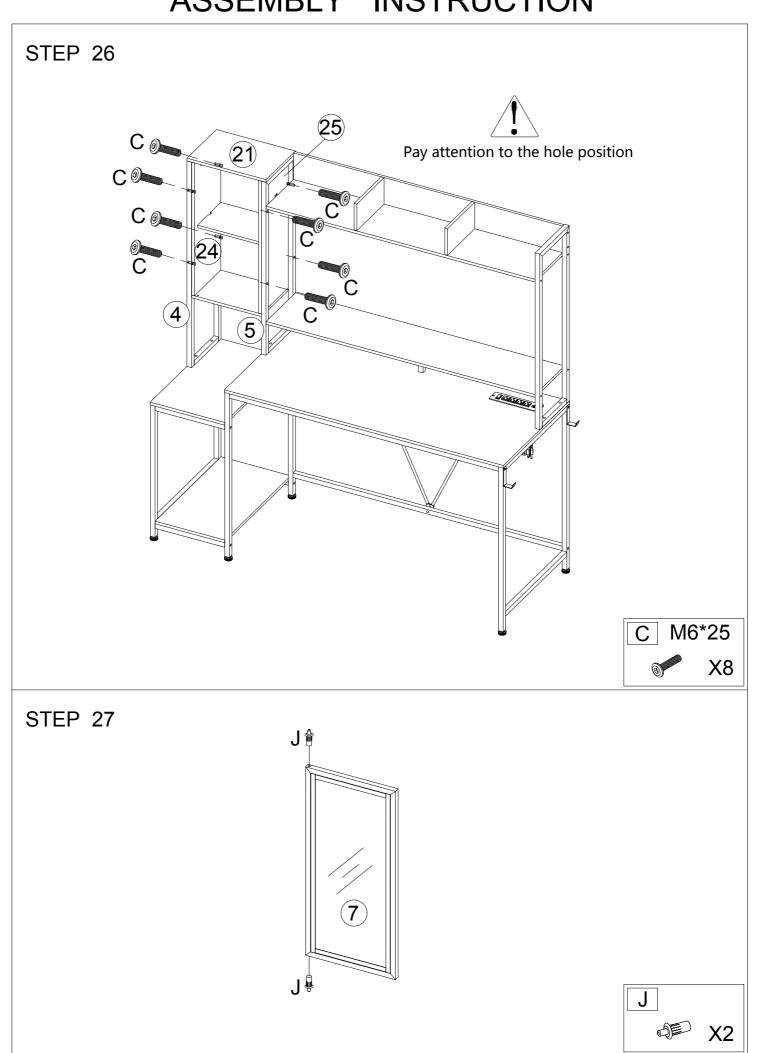

crews do not need to be tightened. After this installation step is confirmed and the holes are aligned, then tighten all the screws.
- (2)If the screws are tightened during the installation process, it will cause problems such as misalignment of the screw holes and misalignment of the board in subsequent installations.



Note that if you find that there are no plastic granules on the wooden block, the table cannot be assembled, please don't worry, please use the spare plastic granules in the screw bag



Note, please use a tool to carefully align the plastic pellets with the holes and then knock them down











#### STEP 6

















Note the direction of Iron Piece No. 13





STEP 13





STEP 14













STEP 17





#### STEP 18







17







#### STEP 23



















STEP 31



The light strip can be pasted to the desired position according to your own needs.



Note that M can be installed or not according to personal needs. M is used for the stick-off configuration of the light strip.