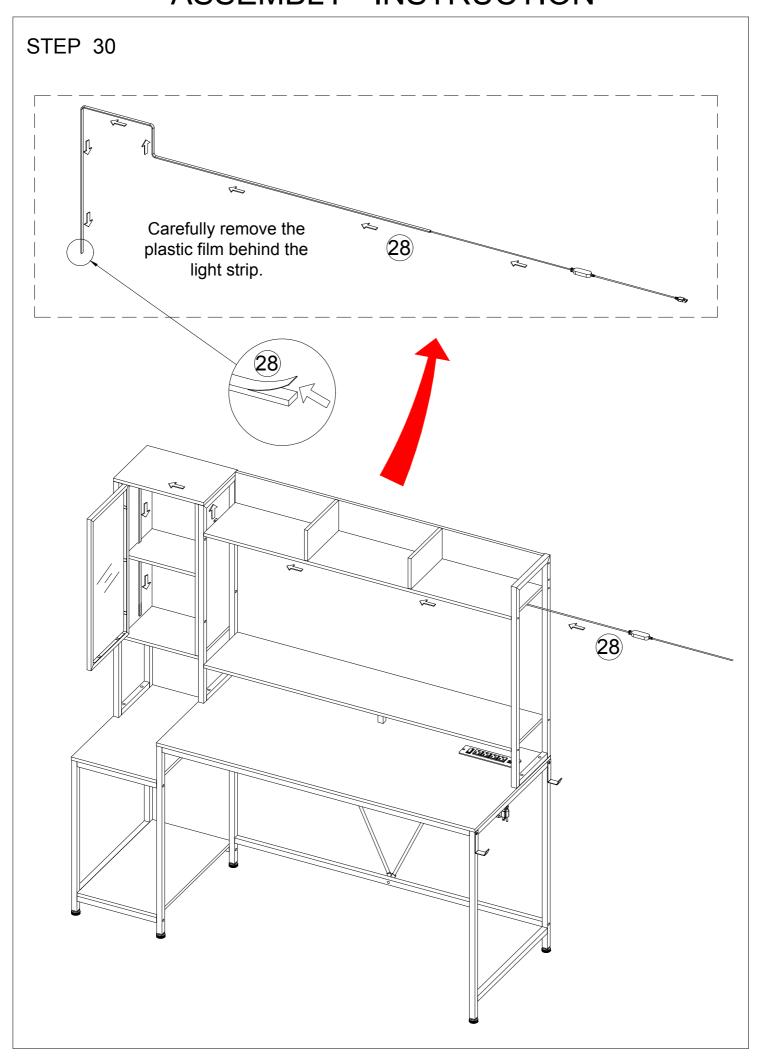

#### STEP 23

STEP 31

The light strip can be pasted to the desired position according to your own needs.

Note that M can be installed or not according to personal needs. M is used for the stick-off configuration of the light strip.