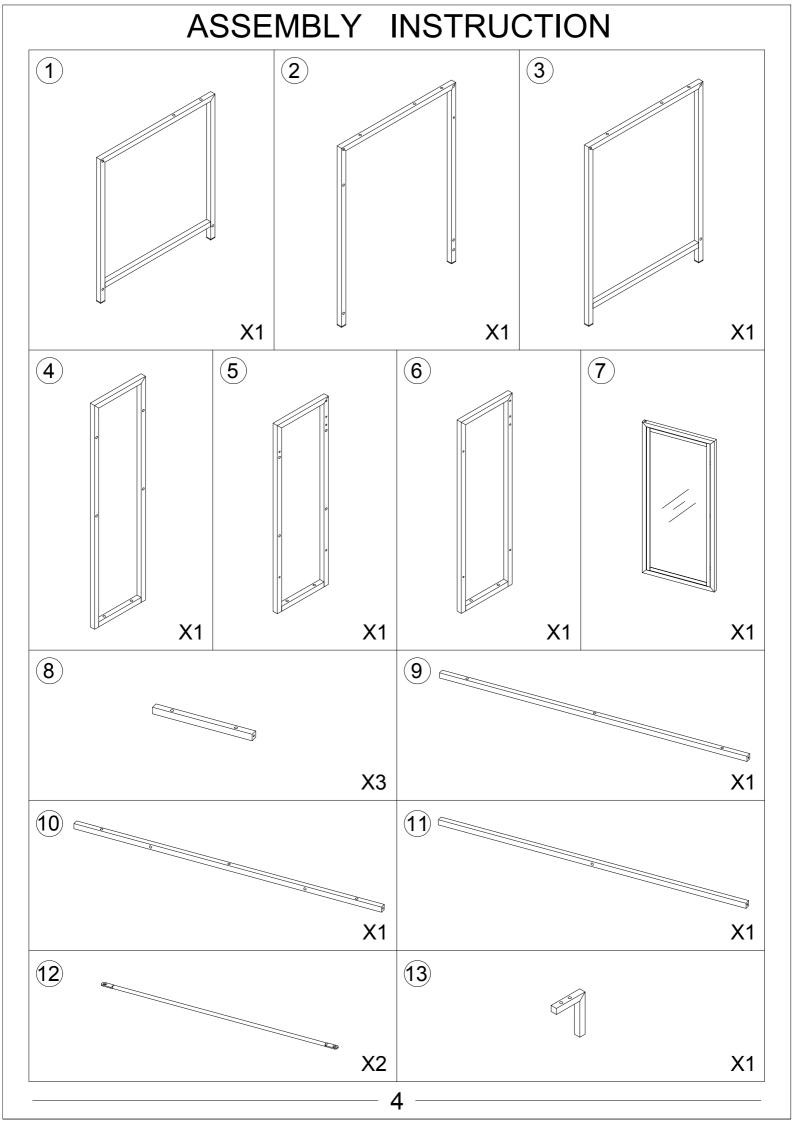

# Computer DesK











#### 1.Matters needing attention



Be sure to use the proper screws to avoid damaging the parts



Wrong screws can cause the plank to crack



#### Matters needing attention

- (1)When installing the screws in the installation step, the screws do not need to be tightened. After this installation step is confirmed and the holes are aligned, then tighten all the screws.
- (2)If the screws are tightened during the installation process, it will cause problems such as misalignment of the screw holes and misalignment of the board in subsequent installations.



Note that if you find that there are no plastic granules on the wooden block, the table cannot be assembled, please don't worry, please use the spare plastic granules in the screw bag



Note, please use a tool to carefully align th