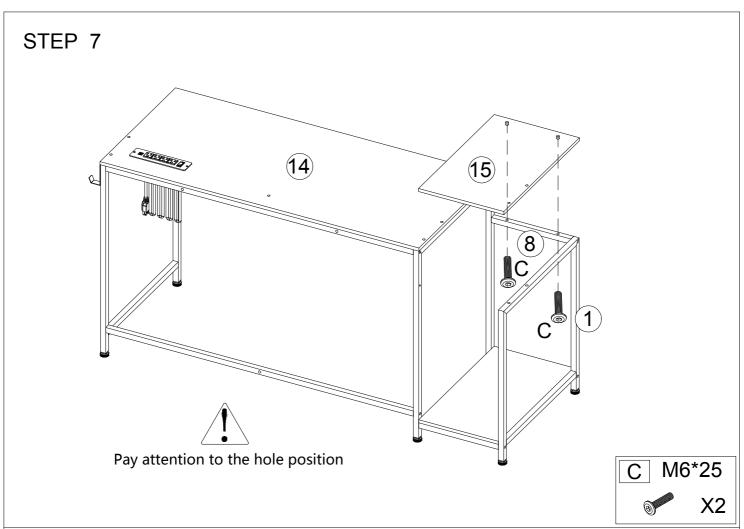

#### Matters needing attention

- (1)When installing the screws in the installation step, the screws do not need to be tightened. After this installation step is confirmed and the holes are aligned, then tighten all the screws.
- (2)If the screws are tightened during the installation process, it will cause problems such as misalignment of the screw holes and misalignment of the board in subsequent installations.