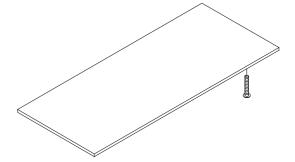

#### 1.Matters needing attention

Be sure to use the proper screws to avoid damaging the parts

Wrong screws can cause the plank to crack

#### Matters needing attention

- (1)When installing the screws in the installation step, the screws do not need to be tightened. After this installation step is confirmed and the holes are aligned, then tighten all the screws.
- (2)If the screws are tightened during the installation process, it will cause problems such as misalignment of the screw holes and misalignment of the board in subsequent installations.