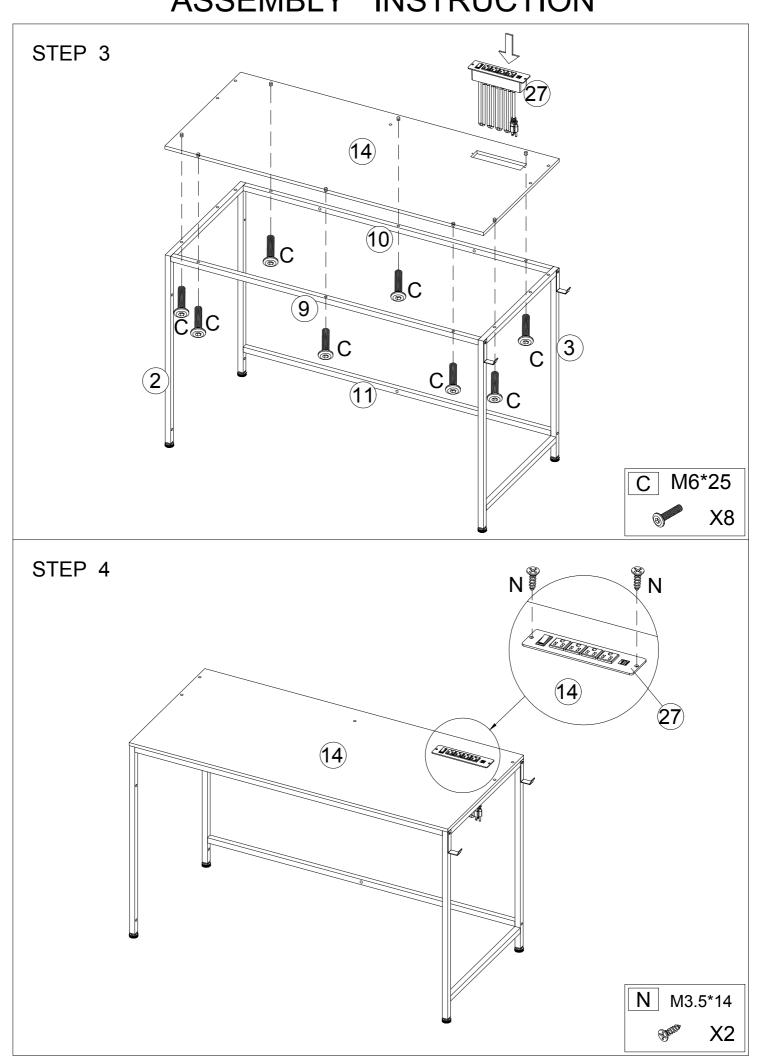

oper screws to avoid damaging the parts



Wrong screws can cause the plank to crack



#### Matters needing attention

- (1)When installing the screws in the installation step, the screws do not need to be tightened. After this installation step is confirmed and the holes are aligned, then tighten all the screws.
- (2)If the screws are tightened during the installation process, it will cause problems such as misalignment of the screw holes and misalignment of the board in subsequent installations.



Note that if you find that there are no plastic granules on the wooden block, the table cannot be assembled, please don't worry, please use the spare plastic granules in the screw bag



Note, please use a tool to carefully align the plastic pellets with the holes and then knock them down











#### STEP 6

















Note the direction of Iron Piece No. 13





STEP 13





STEP 14













STEP 17





#### STEP 18







17







#### STEP 23



















STEP 31



The light strip can be pasted to the desired position according to your own needs.



Note that M can be installed or not according to personal needs. M is used for the stick-off configuration of the light strip.