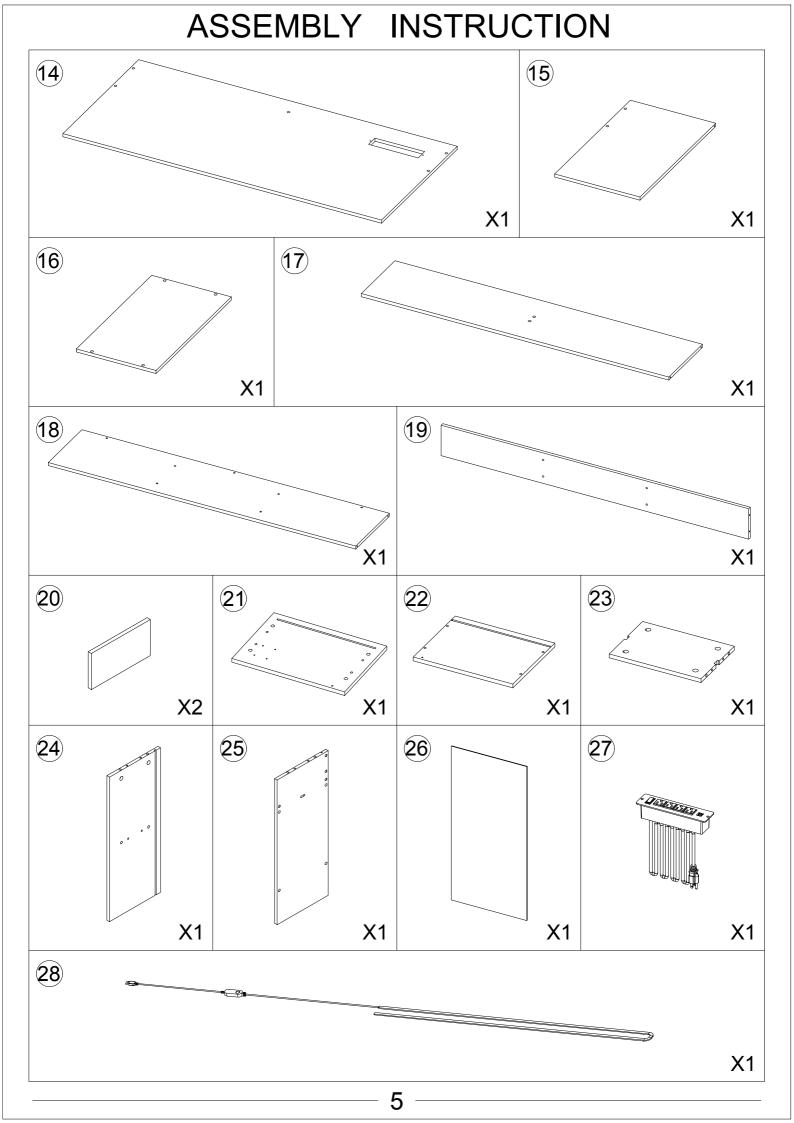

# Computer DesK











#### 1.Matters needing attention



Be sure to use the proper screws to avoid damaging the parts



Wrong screws can cause the plank to crack



#### Matters needing attention

- (1)When installing the screws in the installation step, the screws do not need to be tightened. After this installation step is confirmed and the holes are aligned, then tighten all the screws.
- (2)If the screws are tightened during the installation process, it will cause problems such as misalignment of the screw holes and misalignment of the board in subsequent installations.



Note that if you find that there are no plastic granules on the wooden block, the table cannot be assembled, please don't worry, please use the spare plastic granules in the screw bag



Note, please use a tool to carefully align the