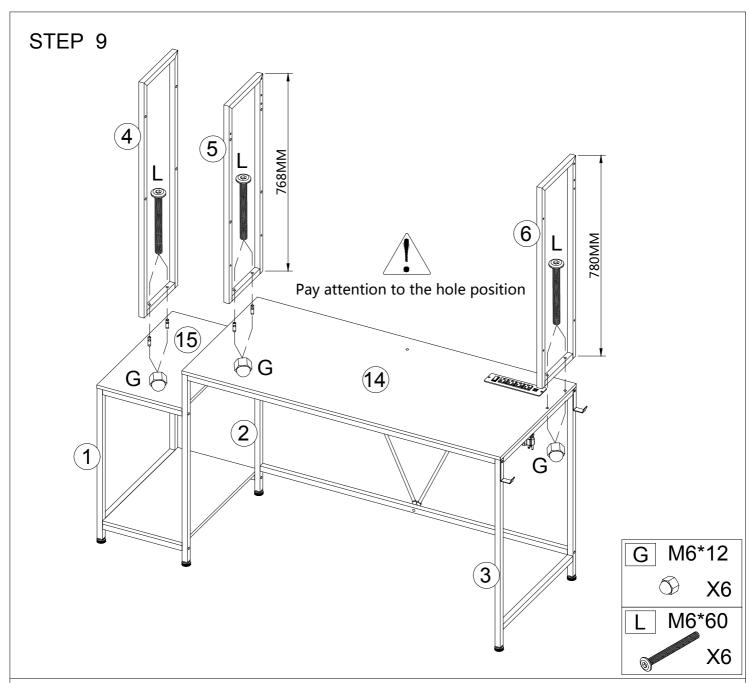

#### Matters needing attention

- (1)When installing the screws in the installation step, the screws do not need to be tightened. After this installation step is confirmed and the holes are aligned, then tighten all the screws.
- (2)If the screws are tightened during the installation process, it will cause problems such as misalignment of the screw holes and misalignment of the board in subsequent installations.