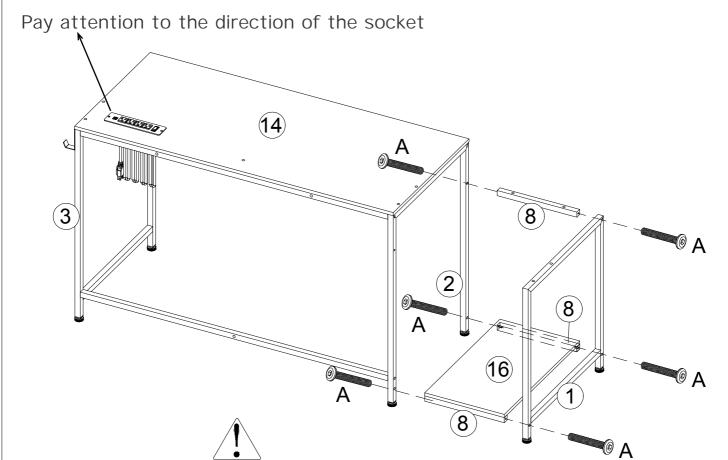

damaging the parts



Wrong screws can cause the plank to crack



#### Matters needing attention

- (1)When installing the screws in the installation step, the screws do not need to be tightened. After this installation step is confirmed and the holes are aligned, then tighten all the screws.
- (2)If the screws are tightened during the installation process, it will cause problems such as misalignment of the screw holes and misalignment of the board in subsequent installations.



Note that if you find that there are no plastic granules on the wooden block, the table cannot be assembled, please don't worry, please use the spare plastic granules in the screw bag



Note, please use a tool to carefully align the plastic pellets with the holes and then knock them down











#### STEP 6

















Note the direction of Iron Piece No. 13





STEP 13





STEP 14













STEP 17





#### STEP 18







17







#### STEP 23



















STEP 31



The light strip can be pasted to the desired position according to your own needs.



Note that M can be installed or not according to personal needs. M is used for the stick-off configuration of the light strip.