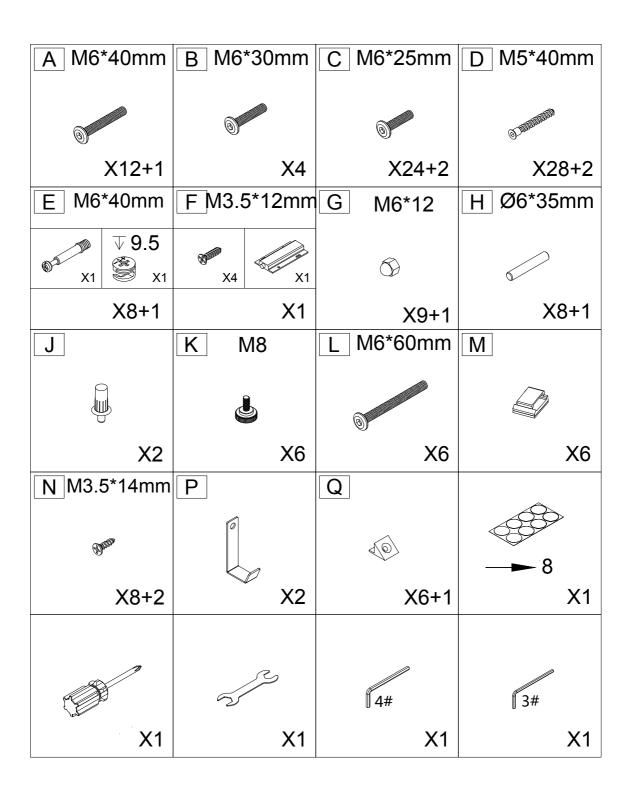

# Computer DesK











#### 1.Matters needing attention



Be sure to use the proper screws to avoid damaging the parts



Wrong screws can cause the plank to crack



#### Matters needing attention

- (1)When installing the screws in the installation step, the screws do not need to be tightened. After this installation step is confirmed and the holes are aligned, then tighten all the screws.
- (2)If the screws are tightened during the installation process, it will cause problems such as misalignment of the screw holes and misalignment of the board in subsequent installations.



Note that if you find that there are no plastic granules on the wooden block, the table cannot be assembled, please don't worry, please use the spare plastic granules in the screw bag



Note, please use a tool to carefully align