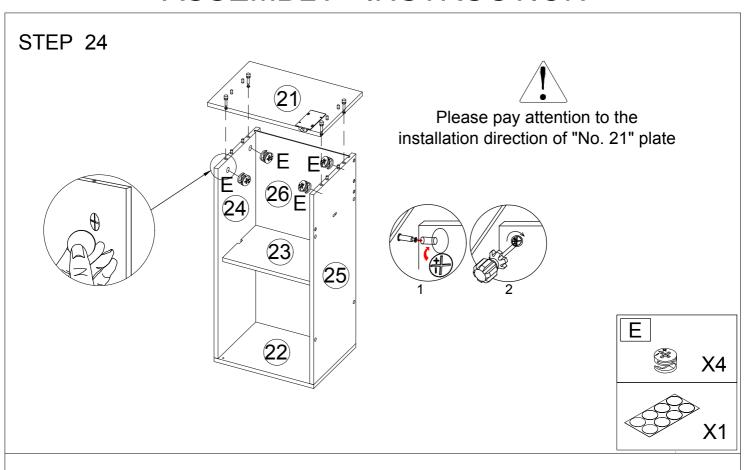

#### STEP 23

STEP 31

The light strip can be pasted to the desired position according to your own needs.

Note that M can be installed or not according to personal needs. M is used for the stick-off configuration of the light strip.