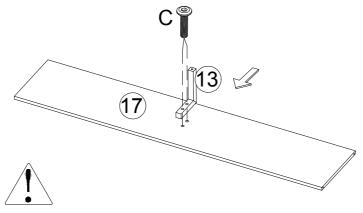

arts



Wrong screws can cause the plank to crack



#### Matters needing attention

- (1)When installing the screws in the installation step, the screws do not need to be tightened. After this installation step is confirmed and the holes are aligned, then tighten all the screws.
- (2)If the screws are tightened during the installation process, it will cause problems such as misalignment of the screw holes and misalignment of the board in subsequent installations.



Note that if you find that there are no plastic granules on the wooden block, the table cannot be assembled, please don't worry, please use the spare plastic granules in the screw bag



Note, please use a tool to carefully align the plastic pellets with the holes and then knock them down











#### STEP 6

















Note the direction of Iron Piece No. 13





STEP 13





STEP 14













STEP 17





#### STEP 18







17







#### STEP 23



















STEP 31



The light strip can be pasted to the desired position according to your own needs.



Note that M can be installed or not according to personal needs. M is used for the stick-off configuration of the light strip.