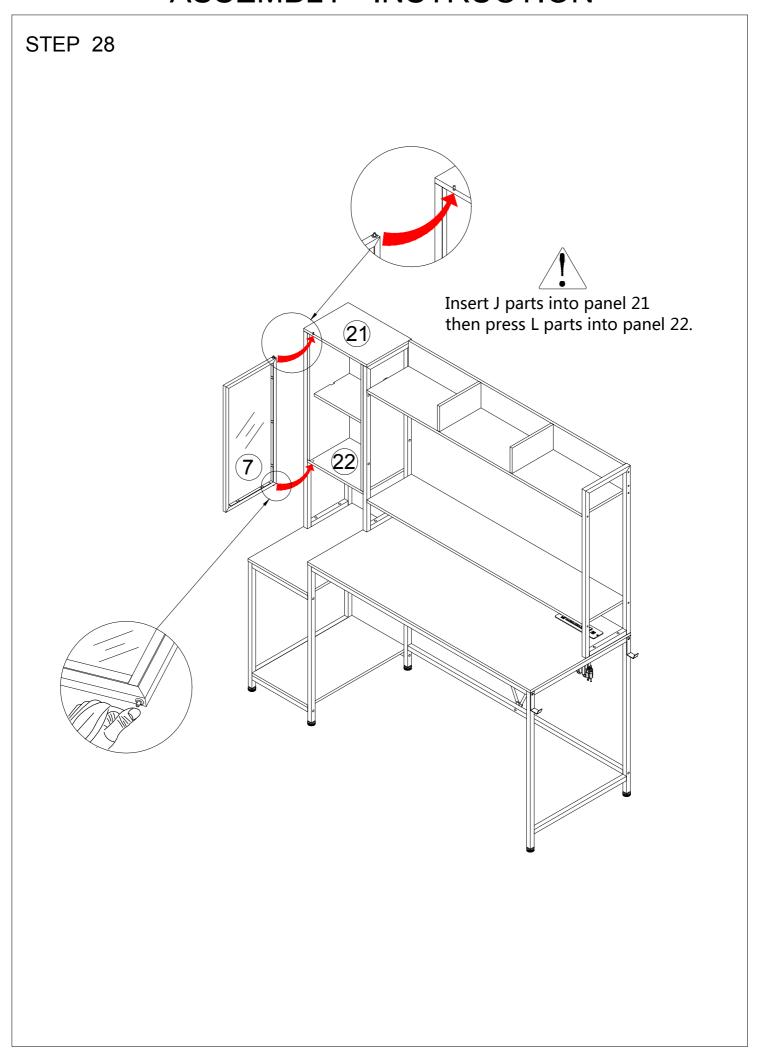

ews do not need to be tightened. After this installation step is confirmed and the holes are aligned, then tighten all the screws.
- (2)If the screws are tightened during the installation process, it will cause problems such as misalignment of the screw holes and misalignment of the board in subsequent installations.



Note that if you find that there are no plastic granules on the wooden block, the table cannot be assembled, please don't worry, please use the spare plastic granules in the screw bag



Note, please use a tool to carefully align the plastic pellets with the holes and then knock them down











#### STEP 6

















Note the direction of Iron Piece No. 13





STEP 13





STEP 14













STEP 17





#### STEP 18







17







#### STEP 23



















STEP 31



The light strip can be pasted to the desired position according to your own needs.



Note that M can be installed or not according to personal needs. M is used for the stick-off configuration of the light strip.