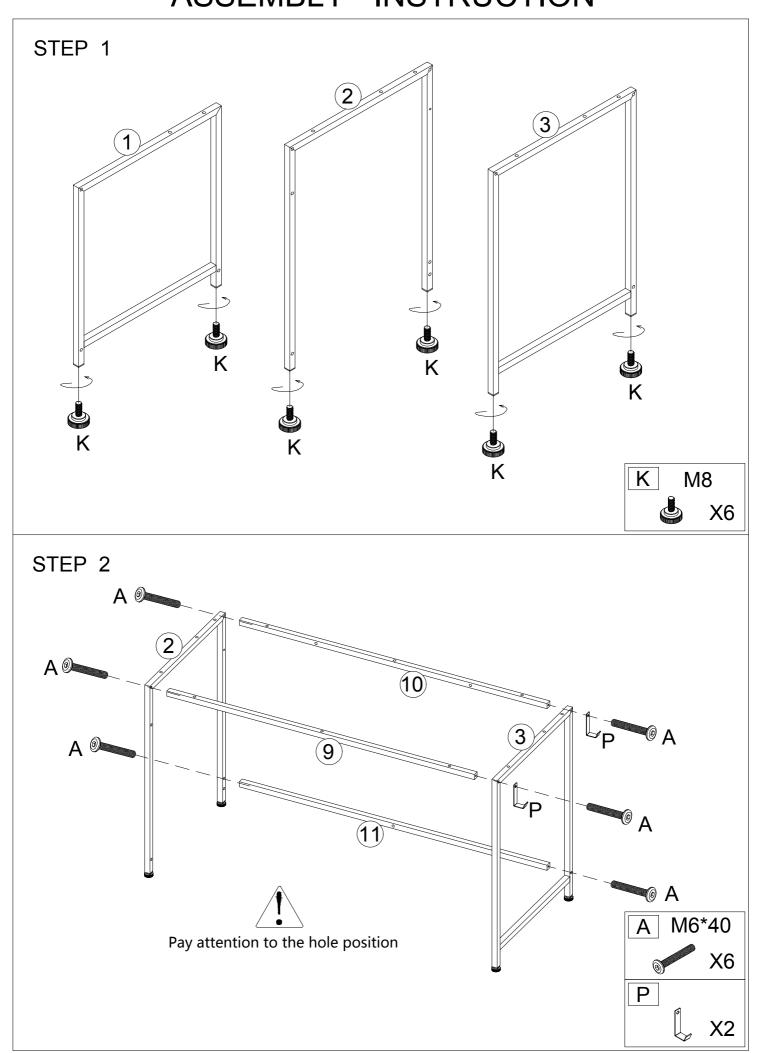

#### Matters needing attention

- (1)When installing the screws in the installation step, the screws do not need to be tightened. After this installation step is confirmed and the holes are aligned, then tighten all the screws.
- (2)If the screws are tightened during the installation process, it will cause problems such as misalignment of the screw holes and misalignment of the board in subsequent installations.