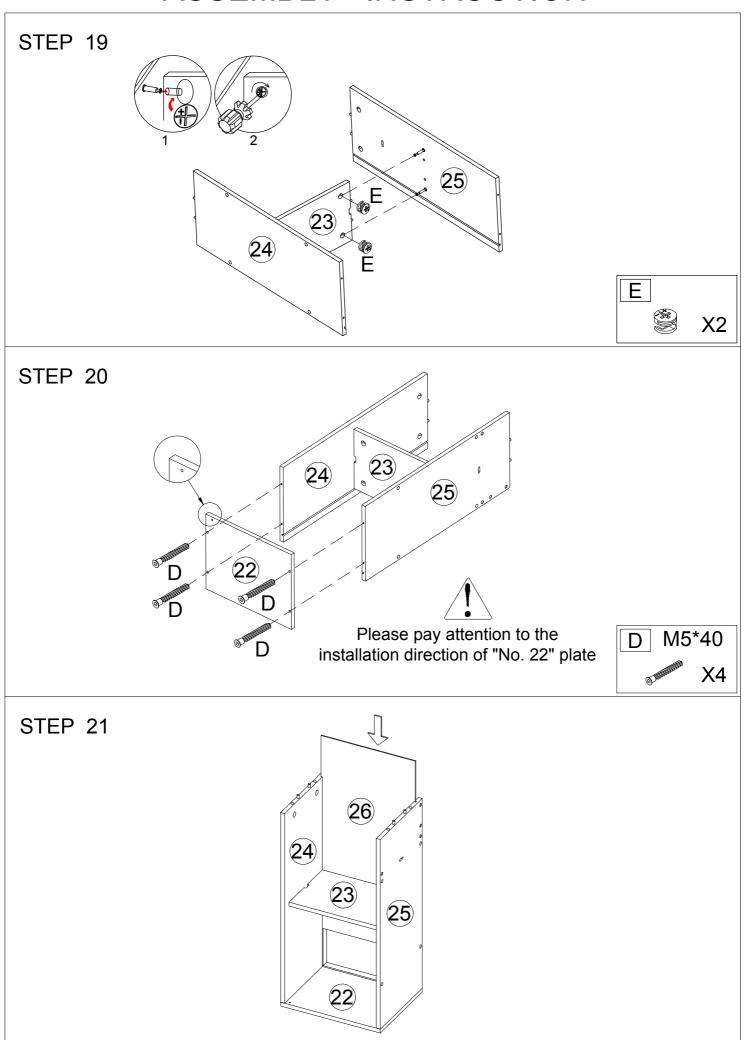

rews in the installation step, the screws do not need to be tightened. After this installation step is confirmed and the holes are aligned, then tighten all the screws.
- (2)If the screws are tightened during the installation process, it will cause problems such as misalignment of the screw holes and misalignment of the board in subsequent installations.



Note that if you find that there are no plastic granules on the wooden block, the table cannot be assembled, please don't worry, please use the spare plastic granules in the screw bag



Note, please use a tool to carefully align the plastic pellets with the holes and then knock them down











#### STEP 6

















Note the direction of Iron Piece No. 13





STEP 13





STEP 14













STEP 17





#### STEP 18







17







#### STEP 23



















STEP 31



The light strip can be pasted to the desired position according to your own needs.



Note that M can be installed or not according to personal needs. M is used for the stick-off configuration of the light strip.