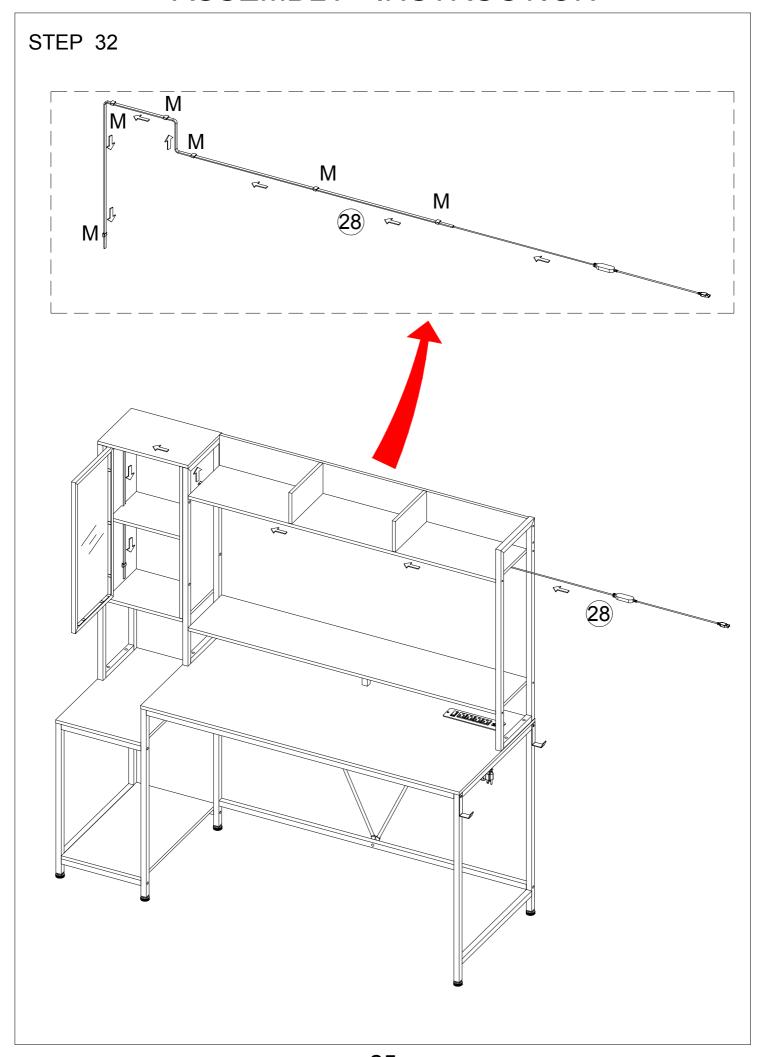

#### STEP 23

STEP 31

The light strip can be pasted to the desired position according to your own needs.

Note that M can be installed or not according to personal needs. M is used for the stick-off configuration of the light strip.