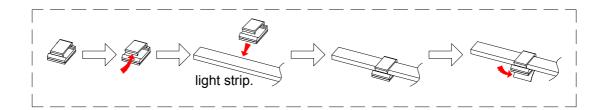

#### STEP 23

STEP 31

The light strip can be pasted to the desired position according to your own needs.

Note that M can be installed or not according to personal needs. M is used for the stick-off configuration of the light strip.