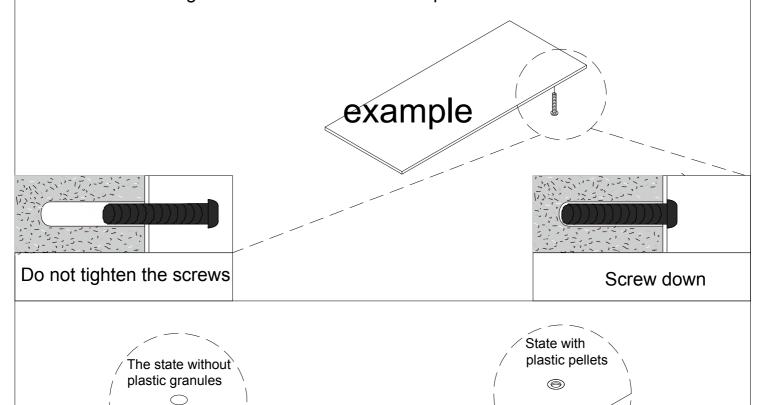

#### 1.Matters needing attention

Be sure to use the proper screws to avoid damaging the parts

Wrong screws can cause the plank to crack

#### Matters needing attention

- (1)When installing the screws in the installation step, the screws do not need to be tightened. After this installation step is confirmed and the holes are aligned, then tighten all the screws.
- (2)If the screws are tightened during the installation process, it will cause problems such as misalignment of the screw holes and misalignment of the board in subsequent installations.

Note that if you find that there are no plastic granules on the wooden block, the table cannot be assembled, please don't worry, please use the spare plastic granules in the screw bag

Note, please use a tool to carefully align the plastic pellets with the holes and then knock them down