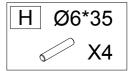

tion

- (1)When installing the screws in the installation step, the screws do not need to be tightened. After this installation step is confirmed and the holes are aligned, then tighten all the screws.
- (2)If the screws are tightened during the installation process, it will cause problems such as misalignment of the screw holes and misalignment of the board in subsequent installations.



Note that if you find that there are no plastic granules on the wooden block, the table cannot be assembled, please don't worry, please use the spare plastic granules in the screw bag



Note, please use a tool to carefully align the plastic pellets with the holes and then knock them down











#### STEP 6

















Note the direction of Iron Piece No. 13





STEP 13





STEP 14













STEP 17





#### STEP 18







17







#### STEP 23



















STEP 31



The light strip can be pasted to the desired position according to your own needs.



Note that M can be installed or not according to personal needs. M is used for the stick-off configuration of the light strip.