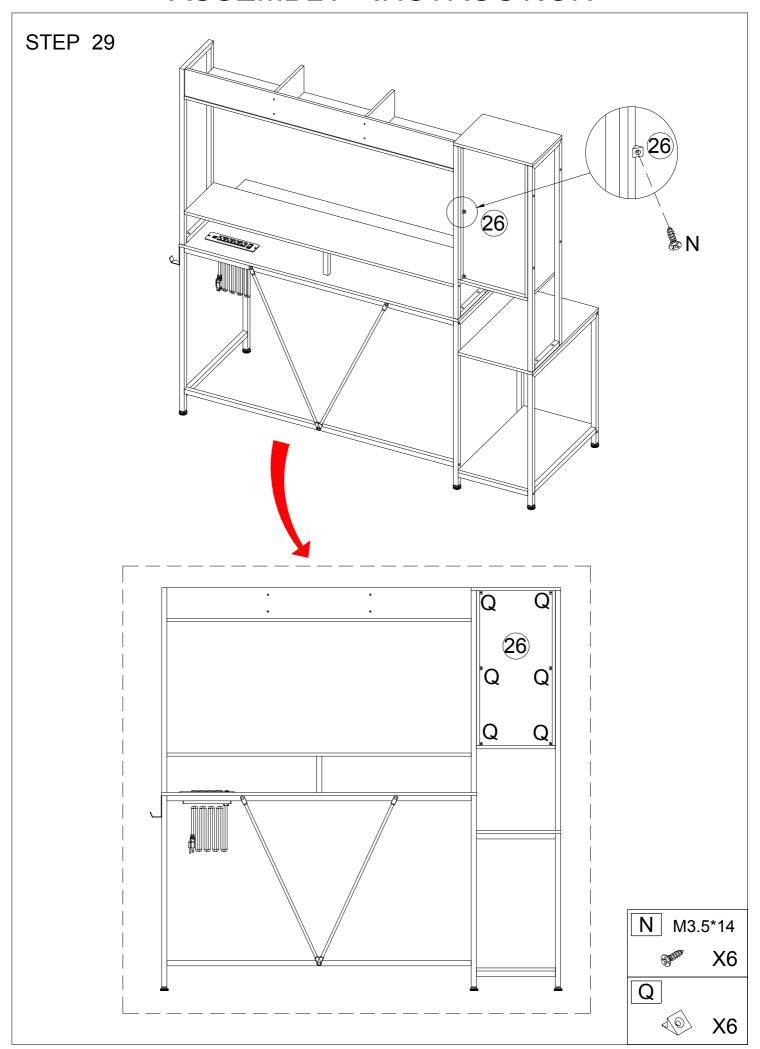

s do not need to be tightened. After this installation step is confirmed and the holes are aligned, then tighten all the screws.
- (2)If the screws are tightened during the installation process, it will cause problems such as misalignment of the screw holes and misalignment of the board in subsequent installations.



Note that if you find that there are no plastic granules on the wooden block, the table cannot be assembled, please don't worry, please use the spare plastic granules in the screw bag



Note, please use a tool to carefully align the plastic pellets with the holes and then knock them down











#### STEP 6

















Note the direction of Iron Piece No. 13





STEP 13





STEP 14













STEP 17





#### STEP 18







17







#### STEP 23



















STEP 31



The light strip can be pasted to the desired position according to your own needs.



Note that M can be installed or not according to personal needs. M is used for the stick-off configuration of the light strip.