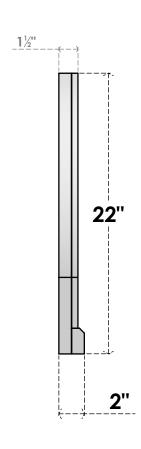

## GVPRT32X2203SN

32"W X 22"H ROUND TOP SURFACE MOUNT PVC GABLE VENT: NON-FUNCTIONAL, W/ 2"W X 2"P **BRICKMOULD SILL FRAME** 

**FRONT** 

SIDE

LOUVER HEIGHT: 2 5/8"

LOUVER QTY: 7

1. INSTALLATION TO BE COMPLETED IN ACCORDANCE WITH MANUFACTURER'S SPECIFICATIONS. 2. DRAWING MAY NOT BE TO SCALE