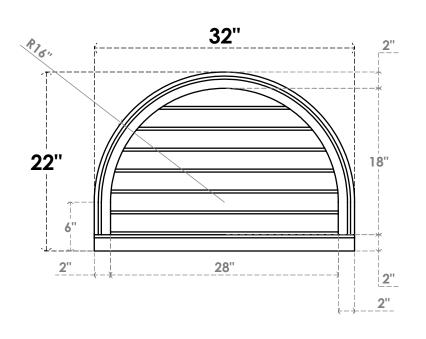

## GVPRT32X2203SN

32"W X 22"H ROUND TOP SURFACE MOUNT PVC GABLE VENT: NON-FUNCTIONAL, W/ 2"W X 2"P **BRICKMOULD SILL FRAME** 

**FRONT** 

SIDE

LOUVER HEIGHT: 2 5/8"

LOUVER QTY: 7

1. INSTALLATION TO BE COMPLETED IN ACCORDANCE WITH MANUFACTURER'S SPECIFICATIONS. 2. DRAWING MAY NOT BE TO SCALE