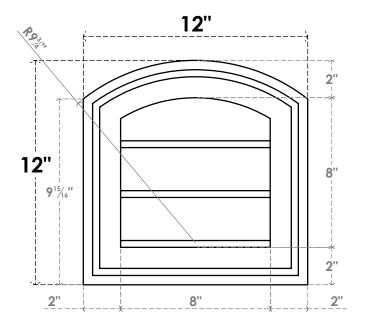

## GVPAR12X1202SN

12"W X 12"H ARCH TOP SURFACE MOUNT PVC GABLE VENT: NON-FUNCTIONAL, W/ 2"W X 1-1/2"P **BRICKMOULD FRAME** 

**FRONT** 

SIDE

LOUVER HEIGHT: 2 5/8"

LOUVER QTY: 3

EKENA MILLWORK 2300 WEST MAIN ST. CLARKSVILLE, TX 75426 TOLL FREE: 866-607-0453 WWW.EKENAMILLWORK.COM