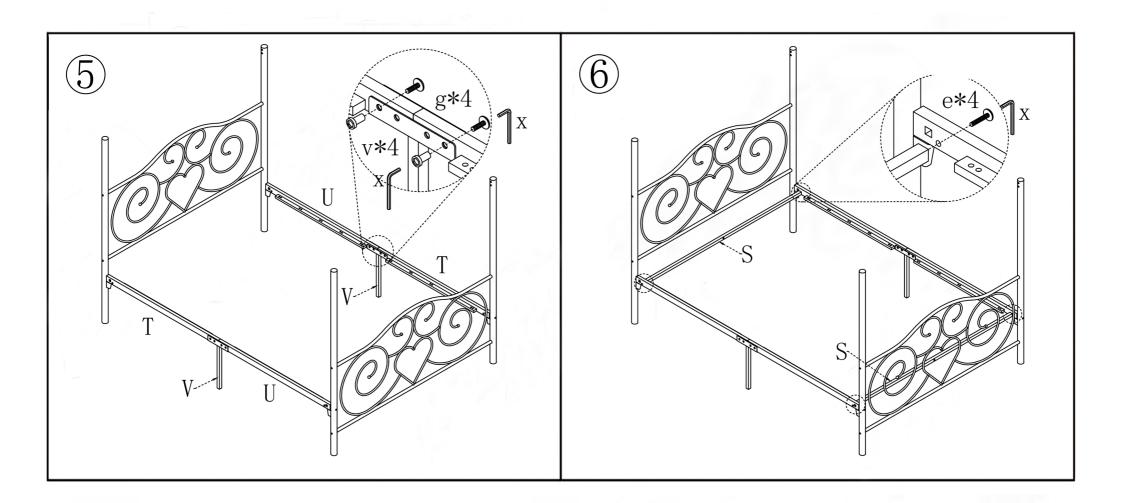

# ASSEMBLY INSTRUCTION <



#### NOTES:

- The item is only intended to be used indoors. The product must be assembled and used in accordance with the provisions of the manual.
- It is recommended that assembly is undertaken by about 2 adults. Please read assembly instructions before assembly and strictly adhere to each step outlined. Estimated assembly time is 30 minutes.

#### WARNING:

 WARNING FOR YOUNG CHILDREN - This product contains small components, please ensure that they are kept away from small children while assembling.



## NOTE: PLEASE DO NOT TIGHTEN THE BOLTS UNTIL ALL FIXED

















### Warranty Information:

We warranty this product to be free from defects in materials. This warranty covers one year from the date of original purchase.