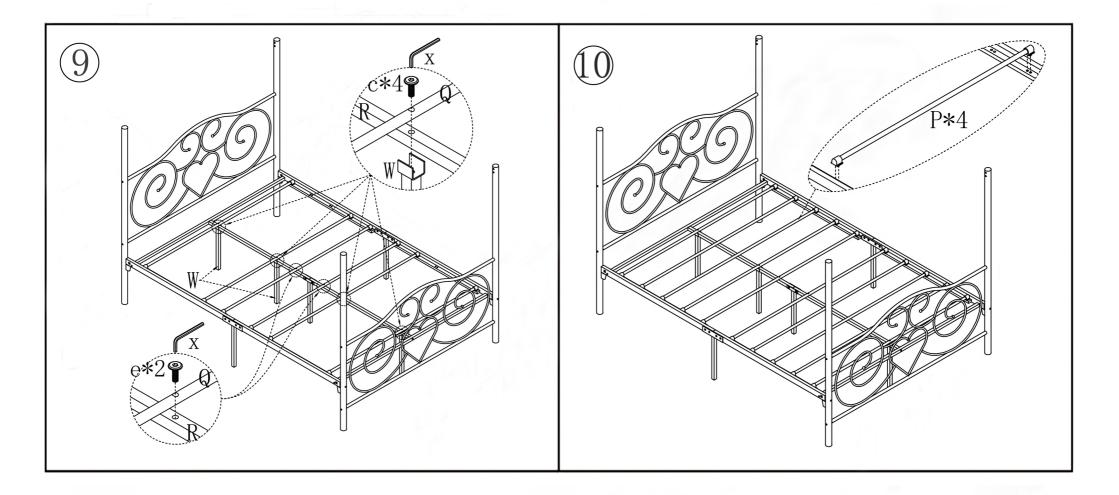

# ASSEMBLY INSTRUCTION <



#### NOTES:

- The item is only intended to be used indoors. The product must be assembled and used in accordance with the provisions of the manual.
- It is recommended that assembly is undertaken by about 2 adults. Please read assembly instructions before assembly and strictly adhere to each step outlined. Estimated assembly time is 30 minutes.

#### WARNING:

 WARNING FOR YOUNG CHILDREN - This product contains small components, please ensure that they are kept away from small children while assembling.



## NOTE: PLEASE DO NOT TIGHTEN THE BOLTS UNTIL ALL FIXED

















### Warranty Information:

We warranty this product to be free from defects in materials. This warranty covers one year from the date of original purchase.