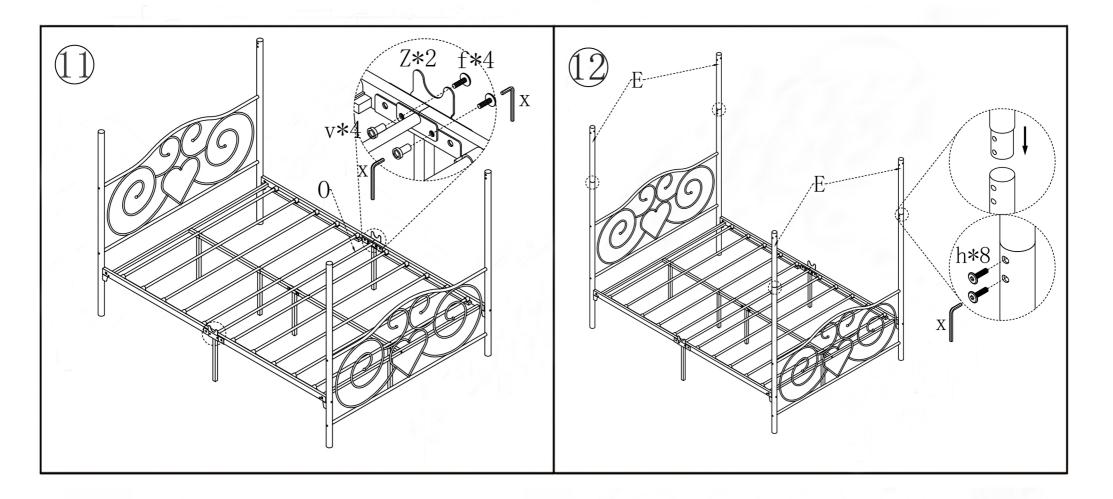

# ASSEMBLY INSTRUCTION <



#### NOTES:

- The item is only intended to be used indoors. The product must be assembled and used in accordance with the provisions of the manual.
- It is recommended that assembly is undertaken by about 2 adults. Please read assembly instructions before assembly and strictly adhere to each step outlined. Estimated assembly time is 30 minutes.

#### WARNING:

 WARNING FOR YOUNG CHILDREN - This product contains small components, please ensure that they are kept away from small children while assembling.



## NOTE: PLEASE DO NOT TIGHTEN THE BOLTS UNTIL ALL FIXED

















### Warranty Information:

We warranty this product to be free from defects in materials. This warranty covers one year from the date of original purchase.