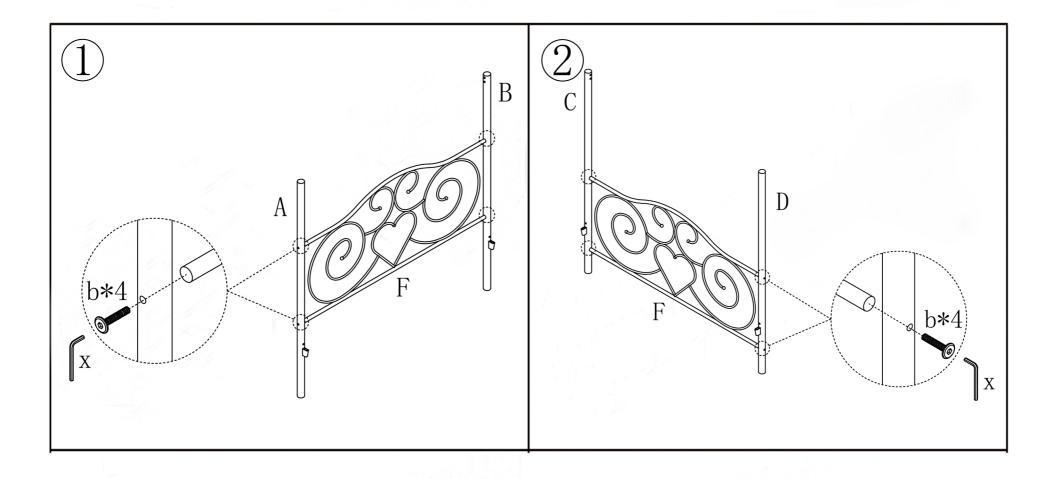

# ASSEMBLY INSTRUCTION <



#### NOTES:

- The item is only intended to be used indoors. The product must be assembled and used in accordance with the provisions of the manual.
- It is recommended that assembly is undertaken by about 2 adults. Please read assembly instructions before assembly and strictly adhere to each step outlined. Estimated assembly time is 30 minutes.

#### WARNING:

 WARNING FOR YOUNG CHILDREN - This product contains small components, please ensure that they are kept away from small children while assembling.



## NOTE: PLEASE DO NOT TIGHTEN THE BOLTS UNTIL ALL FIXED

















### Warranty Information:

We warranty this product to be free from defects in materials. This warranty covers one year from the date of original purchase.