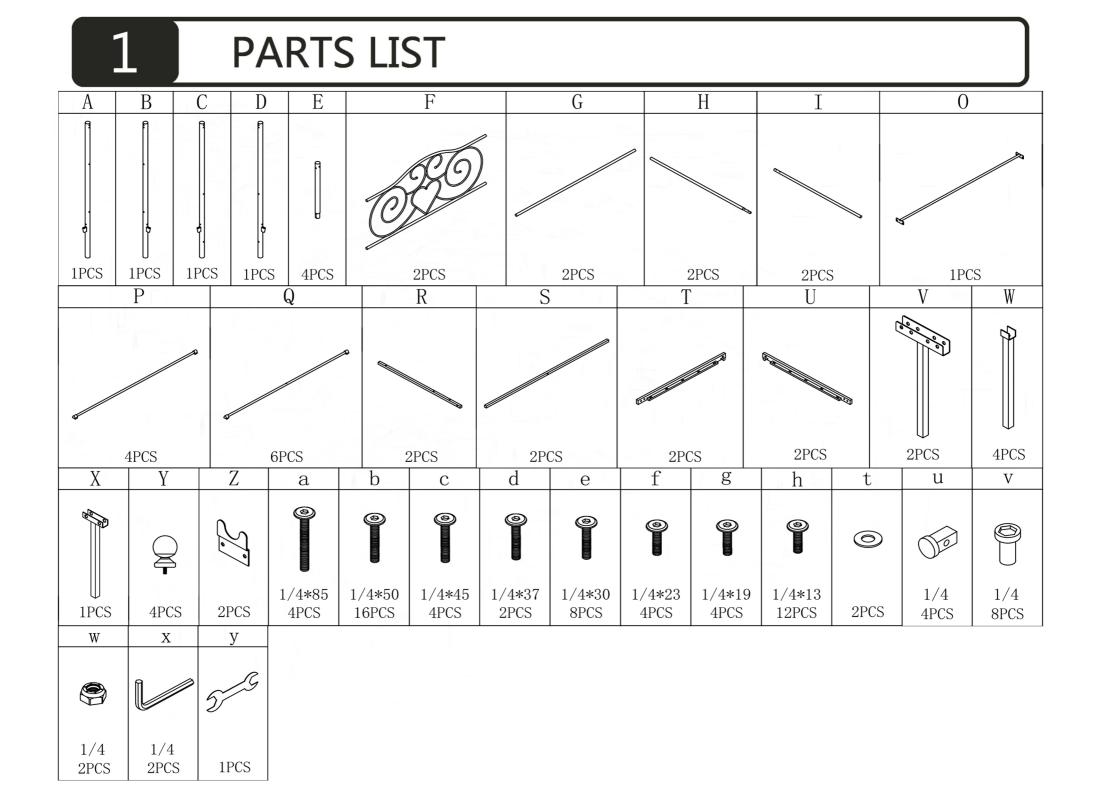

# ASSEMBLY INSTRUCTION <



#### NOTES:

- The item is only intended to be used indoors. The product must be assembled and used in accordance with the provisions of the manual.
- It is recommended that assembly is undertaken by about 2 adults. Please read assembly instructions before assembly and strictly adhere to each step outlined. Estimated assembly time is 30 minutes.

#### WARNING:

 WARNING FOR YOUNG CHILDREN - This product contains small components, please ensure that they are kept away from small children while assembling.



## NOTE: PLEASE DO NOT TIGHTEN THE BOLTS UNTIL ALL FIXED

















### Warranty Information:

We warranty this product to be free from defects in materials. This warranty covers one year from the date of original purchase.