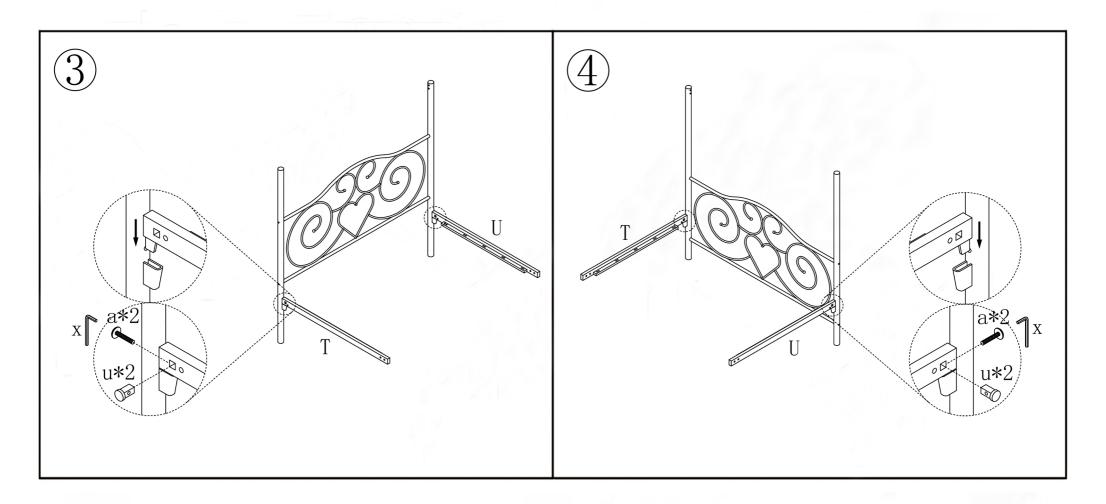

# ASSEMBLY INSTRUCTION <



#### NOTES:

- The item is only intended to be used indoors. The product must be assembled and used in accordance with the provisions of the manual.
- It is recommended that assembly is undertaken by about 2 adults. Please read assembly instructions before assembly and strictly adhere to each step outlined. Estimated assembly time is 30 minutes.

#### WARNING:

 WARNING FOR YOUNG CHILDREN - This product contains small components, please ensure that they are kept away from small children while assembling.



## NOTE: PLEASE DO NOT TIGHTEN THE BOLTS UNTIL ALL FIXED

















### Warranty Information:

We warranty this product to be free from defects in materials. This warranty covers one year from the date of original purchase.