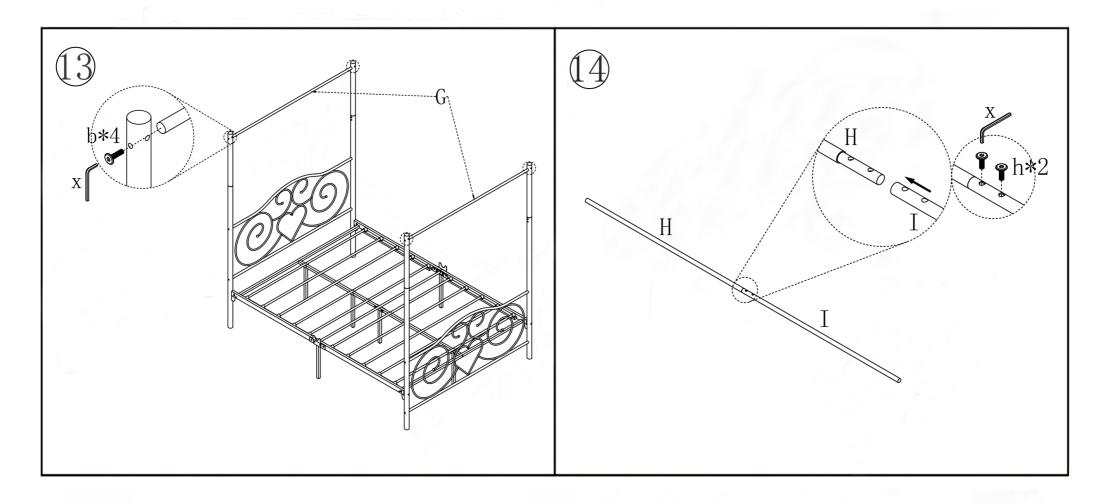

# ASSEMBLY INSTRUCTION <



#### NOTES:

- The item is only intended to be used indoors. The product must be assembled and used in accordance with the provisions of the manual.
- It is recommended that assembly is undertaken by about 2 adults. Please read assembly instructions before assembly and strictly adhere to each step outlined. Estimated assembly time is 30 minutes.

#### WARNING:

 WARNING FOR YOUNG CHILDREN - This product contains small components, please ensure that they are kept away from small children while assembling.



## NOTE: PLEASE DO NOT TIGHTEN THE BOLTS UNTIL ALL FIXED

















### Warranty Information:

We warranty this product to be free from defects in materials. This warranty covers one year from the date of original purchase.