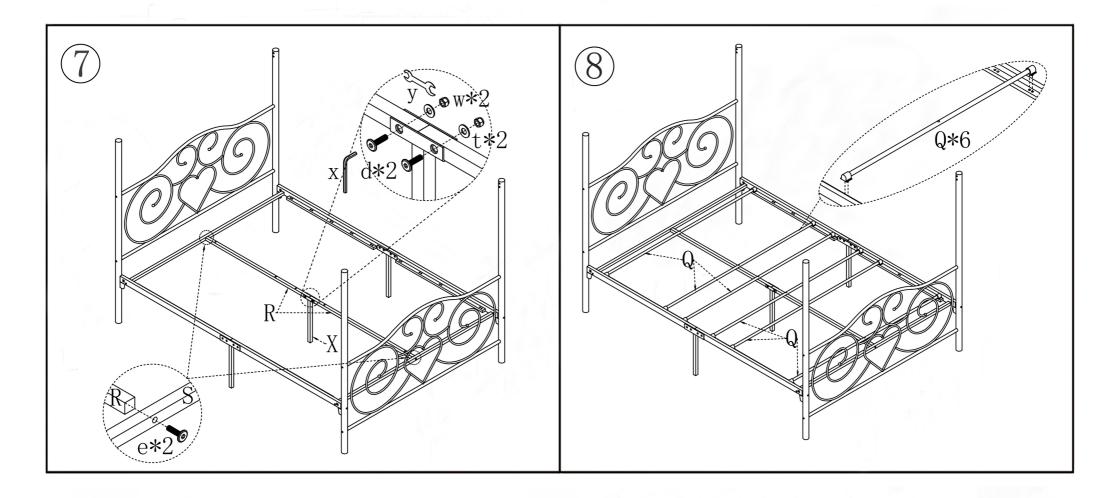

# ASSEMBLY INSTRUCTION <



#### NOTES:

- The item is only intended to be used indoors. The product must be assembled and used in accordance with the provisions of the manual.
- It is recommended that assembly is undertaken by about 2 adults. Please read assembly instructions before assembly and strictly adhere to each step outlined. Estimated assembly time is 30 minutes.

#### WARNING:

 WARNING FOR YOUNG CHILDREN - This product contains small components, please ensure that they are kept away from small children while assembling.



## NOTE: PLEASE DO NOT TIGHTEN THE BOLTS UNTIL ALL FIXED

















### Warranty Information:

We warranty this product to be free from defects in materials. This warranty covers one year from the date of original purchase.