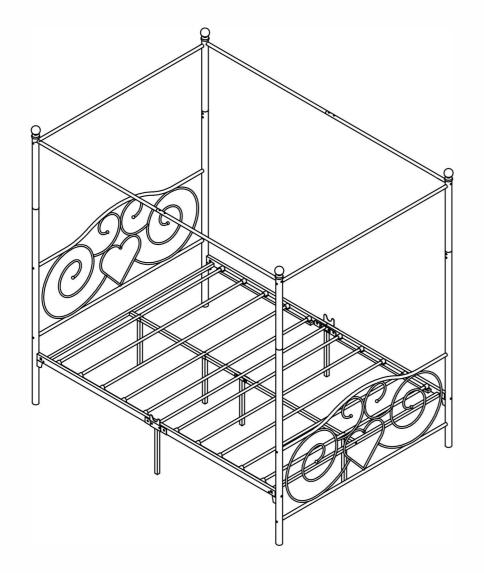

# ASSEMBLY INSTRUCTION <



#### NOTES:

- The item is only intended to be used indoors. The product must be assembled and used in accordance with the provisions of the manual.
- It is recommended that assembly is undertaken by about 2 adults. Please read assembly instructions before assembly and strictly adhere to each step outlined. Estimated assembly time is 30 minutes.

#### WARNING:

 WARNING FOR YOUNG CHILDREN - This product contains small components, please ensure that they are kept away from small children while assembling.



## NOTE: PLEASE DO NOT TIGHTEN THE BOLTS UNTIL ALL FIXED

















### Warranty Information:

We warranty this product to be free from defects in materials. This warranty covers one year from the date of original purchase.