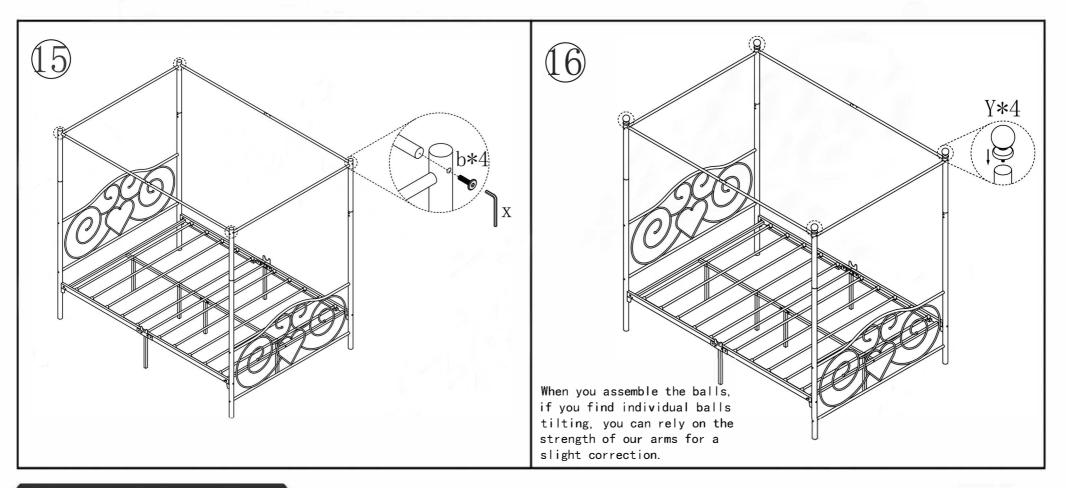

# ASSEMBLY INSTRUCTION <



#### NOTES:

- The item is only intended to be used indoors. The product must be assembled and used in accordance with the provisions of the manual.
- It is recommended that assembly is undertaken by about 2 adults. Please read assembly instructions before assembly and strictly adhere to each step outlined. Estimated assembly time is 30 minutes.

#### WARNING:

 WARNING FOR YOUNG CHILDREN - This product contains small components, please ensure that they are kept away from small children while assembling.



## NOTE: PLEASE DO NOT TIGHTEN THE BOLTS UNTIL ALL FIXED

















### Warranty Information:

We warranty this product to be free from defects in materials. This warranty covers one year from the date of original purchase.