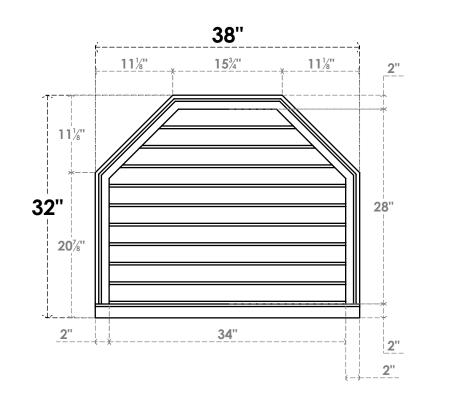

## GVPOT38X3203SN

38"W X 32"H OCTAGONAL TOP SURFACE MOUNT PVC GABLE VENT: NON-FUNCTIONAL, W/ 2"W X 2"P BRICKMOULD SILL FRAME

**1**<sup>1</sup>/<sub>2</sub>"

FRONT

LOUVER HEIGHT: 2 3/4" LOUVER QTY: 10

NOTES 1. INSTALLATION TO BE COMPLETED IN ACCORDANCE WITH MANUFACTURER'S SPECIFICATIONS. 2. DRAWING MAY NOT BE TO SCALE

SIDE

2"

3. THIS DRAWING IS INTENDED FOR DESIGN AND PLANNING PURPOSES ONLY.

4. ALL INFORMATION CONTAINED HEREIN WAS CURRENT AT THE TIME OF DEVELOPMENT BUT MUST BE REVIEWED AND APPROVED BY THE PRODUCT MANUFACTURER TO BE CONSIDERED ACCURATE. 5. ARCHITECTURAL GRADE PVC PRODUCTS ARE MADE FROM EXPANDED CELLULAR PVC AND COME NATURALLY WHITE BUT MAY BE

PAINTED

32"

**EKENA MILLWORK** 2300 WEST MAIN ST. CLARKSVILLE, TX 75426 TOLL FREE: 866-607-0453 WWW.EKENAMILLWORK.COM

Generated Date: 09/02/2022