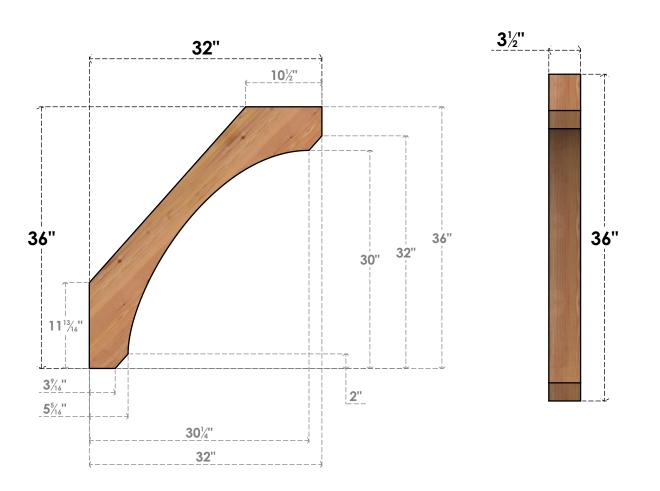

## BRC04X32X36LEC00SWR

3 1/2"W X 32"D X 36"H LEGACY SMOOTH BRACE, WESTERN RED CEDAR

SIDE **FRONT** 

**EKENA MILLWORK** 2300 WEST MAIN ST. CLARKSVILLE, TX 75426 TOLL FREE: 866-607-0453 WWW.EKENAMILLWORK.COM