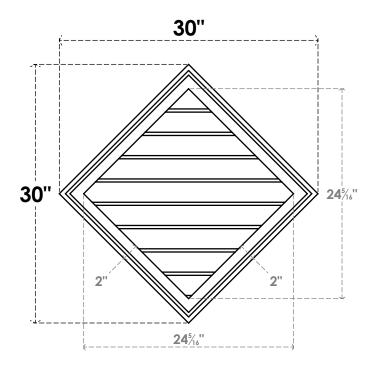

## GVPDI30X3002SN

30"W X 30"H DIAMOND SURFACE MOUNT PVC GABLE VENT: NON-FUNCTIONAL, W/ 2"W X 1-1/2"P **BRICKMOULD FRAME** 

**FRONT** 

SIDE

LOUVER HEIGHT: 2 3/4"

LOUVER QTY: 9

EKENA MILLWORK 2300 WEST MAIN ST. CLARKSVILLE, TX 75426 TOLL FREE: 866-607-0453 WWW.EKENAMILLWORK.COM