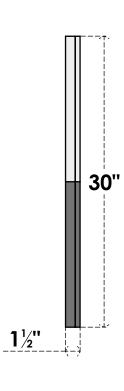

## GVPDI30X3002SN

30"W X 30"H DIAMOND SURFACE MOUNT PVC GABLE VENT: NON-FUNCTIONAL, W/ 2"W X 1-1/2"P **BRICKMOULD FRAME** 

**FRONT** 

SIDE

LOUVER HEIGHT: 2 3/4"

LOUVER QTY: 9

EKENA MILLWORK 2300 WEST MAIN ST. CLARKSVILLE, TX 75426 TOLL FREE: 866-607-0453 WWW.EKENAMILLWORK.COM