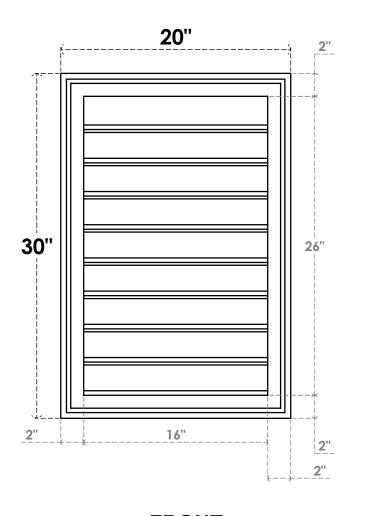

## GVPVE20X3002SF

20"W X 30"H RECTANGLE SURFACE MOUNT PVC GABLE VENT: FUNCTIONAL, W/ 2"W X 1-1/2"P **BRICKMOULD FRAME** 

**VENTING AREA: 32 SQ IN** LOUVER HEIGHT: 2 7/8"

LOUVER QTY: 9

**FRONT** 

SIDE

**EKENA MILLWORK** 2300 WEST MAIN ST. CLARKSVILLE, TX 75426 TOLL FREE: 866-607-0453 WWW.EKENAMILLWORK.COM