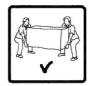

## **PARTS IDENTIFICATION**

|   | PART NAME      | FIGURE | QTY   |
|---|----------------|--------|-------|
| A | ТОР            |        | 1 PC  |
| В | LEAF           |        | 2 PCS |
| C | MOUNTING PLATE |        | 2 PCS |
| D | BASE           |        | 2 PCS |
| E | CROSS BAR      |        | 1 PC  |

| F | PEDESTAL COLUMN | 2 PCS |
|---|-----------------|-------|
|   |                 |       |
|   |                 |       |
|   |                 |       |
|   |                 |       |
|   |                 |       |

### (BOX 1) - HARDWARE PACK IS LOCATED

|   | HARDWARE NAME                             | FIGURE | QTY    |
|---|-------------------------------------------|--------|--------|
| 1 | LONG BOLT<br>(5/16" x 45mm - BLK)         |        | 12 PCS |
| 2 | SHORT BOLT (5/16" x 38mm - BLK)           |        | 8 PCS  |
| 3 | HEX NUT (5/16" x 12mm - BLK)              |        | 8 PCS  |
| 4 | LOCK WASHER<br>(5/16" x 12 x 1.1mm - BLK) |        | 28 PCS |
| 5 | FLAT WASHER<br>(5/16" x 22 x 2mm - BLK)   |        | 28 PCS |
| 6 | ALLEN WRENCH<br>(4mm - BLK)               |        | 1 PC   |
| 7 | WRENCH<br>(12mm -BLK)                     |        | 1 PC   |