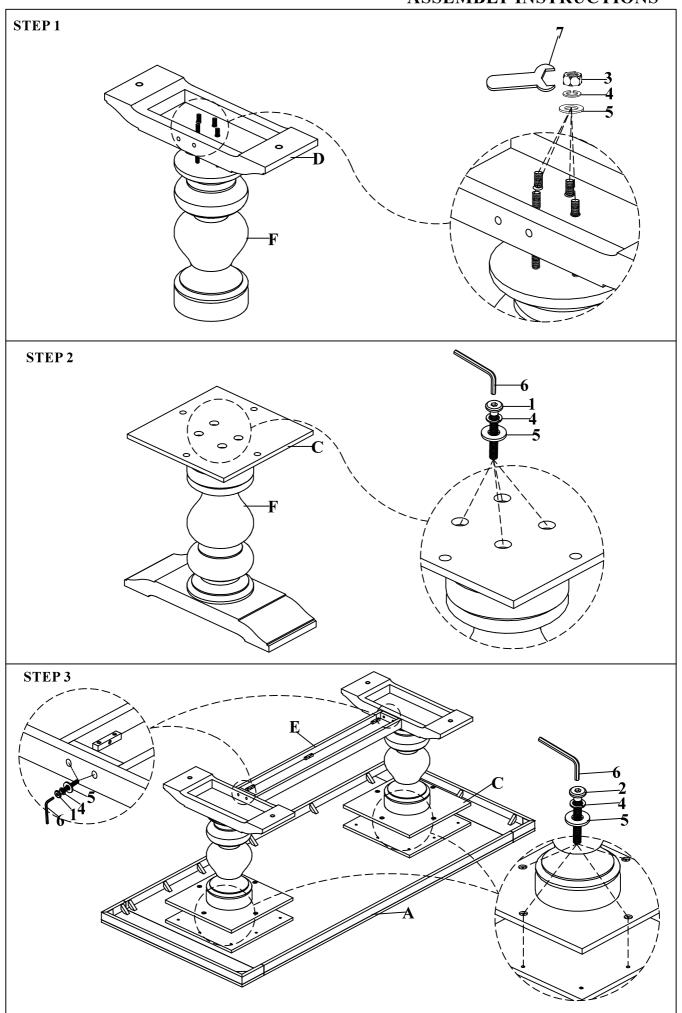

ontact the store immediately.
- 2. This product is for home use only and not intended for commercial establishments.

### HARDWARE IDENTIFICATION

### (BOX 1) - HARDWARE PACK IS LOCATED

|   | HARDWARE NAME                             | FIGURE | QTY    |
|---|-------------------------------------------|--------|--------|
| 1 | LONG BOLT<br>(5/16" x 45mm - BLK)         |        | 12 PCS |
| 2 | SHORT BOLT (5/16" x 38mm - BLK)           |        | 8 PCS  |
| 3 | HEX NUT (5/16" x 12mm - BLK)              |        | 8 PCS  |
| 4 | LOCK WASHER<br>(5/16" x 12 x 1.1mm - BLK) |        | 28 PCS |
| 5 | FLAT WASHER<br>(5/16" x 22 x 2mm - BLK)   |        | 28 PCS |
| 6 | ALLEN WRENCH<br>(4mm - BLK)               |        | 1 PC   |
| 7 | WRENCH<br>(12mm -BLK)                     |        | 1 PC   |



PAGE 4 OF 5

## ASSEMBLY INSTRUCTIONS