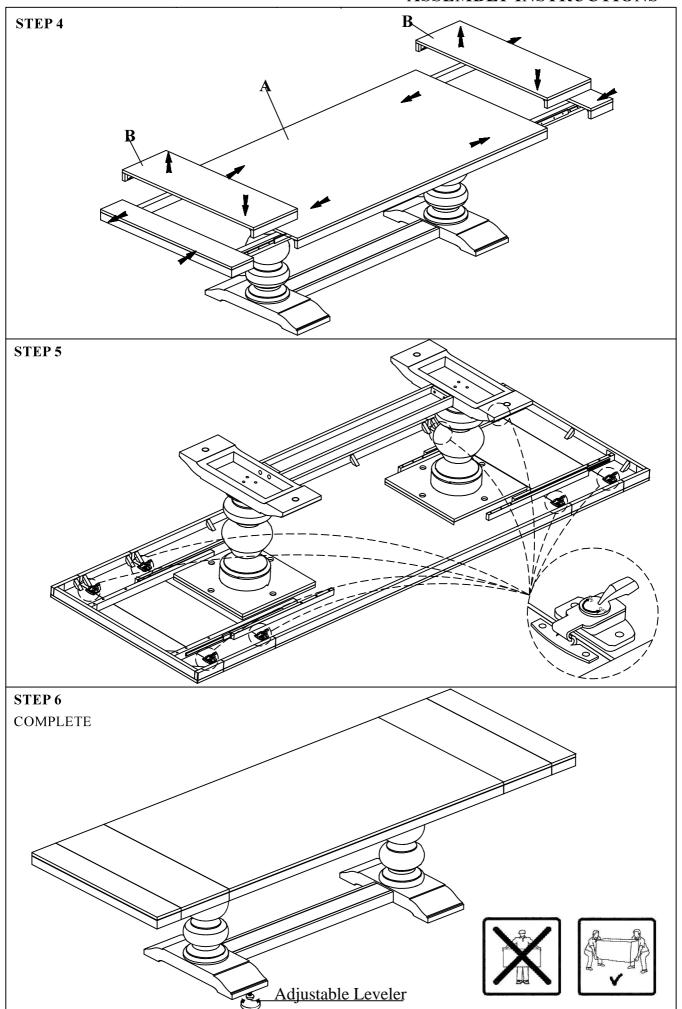

roduct is for home use only and not intended for commercial establishments.

### HARDWARE IDENTIFICATION

### (BOX 1) - HARDWARE PACK IS LOCATED

|   | HARDWARE NAME                             | FIGURE | QTY    |
|---|-------------------------------------------|--------|--------|
| 1 | LONG BOLT<br>(5/16" x 45mm - BLK)         |        | 12 PCS |
| 2 | SHORT BOLT (5/16" x 38mm - BLK)           |        | 8 PCS  |
| 3 | HEX NUT (5/16" x 12mm - BLK)              |        | 8 PCS  |
| 4 | LOCK WASHER<br>(5/16" x 12 x 1.1mm - BLK) |        | 28 PCS |
| 5 | FLAT WASHER<br>(5/16" x 22 x 2mm - BLK)   |        | 28 PCS |
| 6 | ALLEN WRENCH<br>(4mm - BLK)               |        | 1 PC   |
| 7 | WRENCH<br>(12mm -BLK)                     |        | 1 PC   |



PAGE 4 OF 5

## ASSEMBLY INSTRUCTIONS