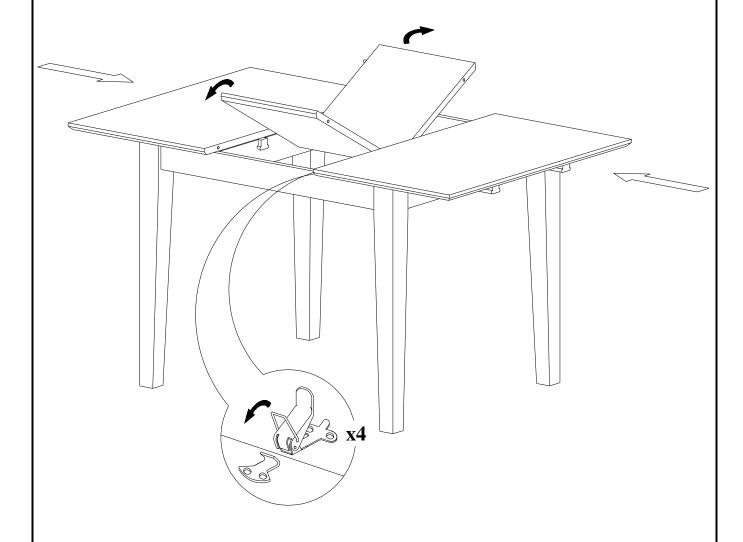

# STEP 3

Fold the center leaf top and put it underneath, or spread it as your demand, then lock the top as below image.