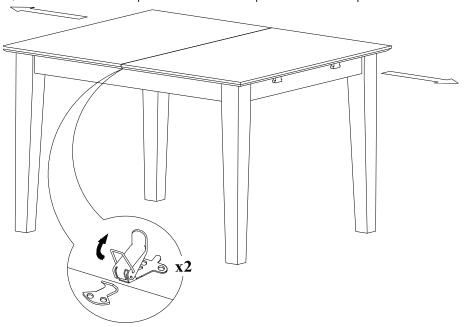

## STEP 2

Stand the table, unlock the table top underneath and pull the 2 side tops to outside direction.

RECTANGULAR TABLE 36"x54"WITH 12" BUTTERFLY LEAF