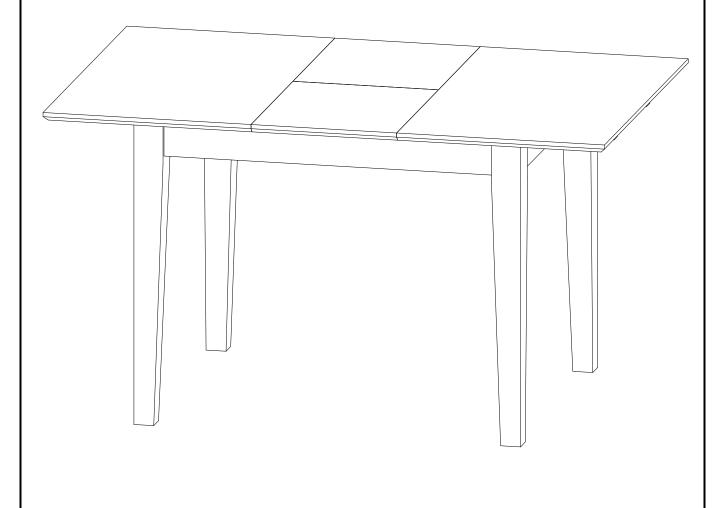

### **ASSEMBLY INSTRUCTIONS**

Description: RECTANGULAR TABLE 36"x54"WITH 12" BUTTERFLY LEAF

Dimension: W.36" x D.42"(54") x H.30"

Cube size : 44.8"x38.3"x 5.5" NW: 63.8 LBS

GW: 70.4 LBS

RECTANGULAR TABLE 36"x54"WITH 12" BUTTERFLY LEAF