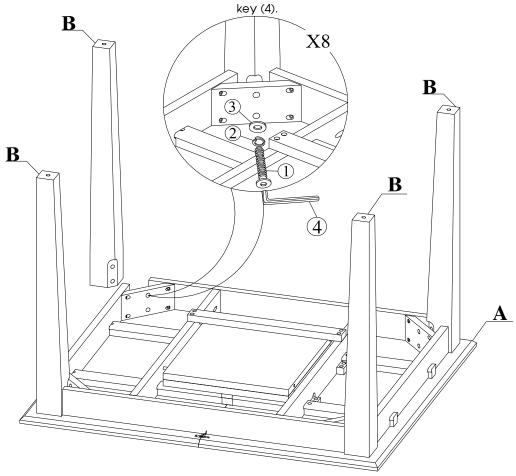

### STEP 1

Place legs (B) in position as shown below. Use bolts (1) and washers (2),(3) to attach legs, tighten with the Allen