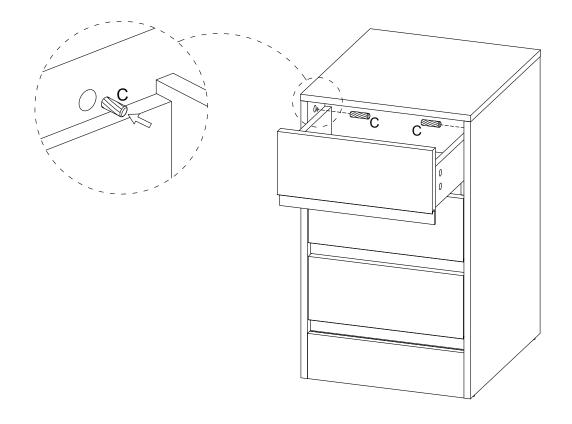

#### Installation of Cams and Pins

Screw the pin into the hole. To set the cams correctly, ensure that the arrow on the cam is opening to the hole of the pin it is locking. Lock the cam by turning the cam head with a screwdriver until it is tightened. Please do not use an electric screwdriver to assemble the unit.