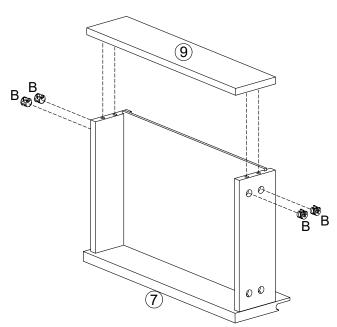

Ø8X30mm

| В    | X4    | С   | X4    |
|------|-------|-----|-------|
| (x)) | *     |     |       |
| Ø15> | (12mm | Ø8X | (30mm |

Ø8X30mm

Ø15X12mm

M4X55mm

M6X12mm

Ø20X2.2mm

| Е     | X10    | F   | X10 |
|-------|--------|-----|-----|
|       |        | 87  | mm  |
| 17x16 | 3x10.5 | 3X1 | 8mm |