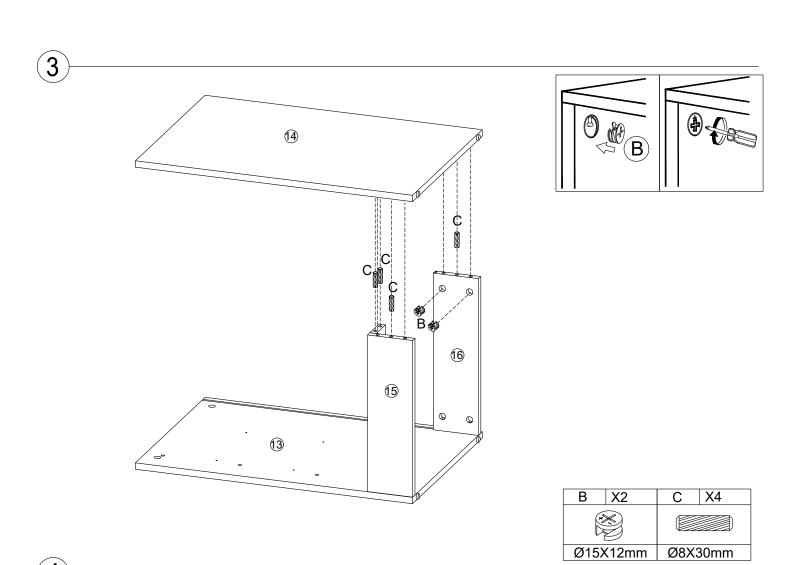

Ø8X30mm

| В    | X4    | С   | X4    |
|------|-------|-----|-------|
| (x)) | *     |     |       |
| Ø15> | (12mm | Ø8X | (30mm |

Ø8X30mm

Ø15X12mm

M4X55mm

M6X12mm

Ø20X2.2mm

| Е     | X10    | F   | X10 |
|-------|--------|-----|-----|
|       |        | 87  | mm  |
| 17x16 | 3x10.5 | 3X1 | 8mm |