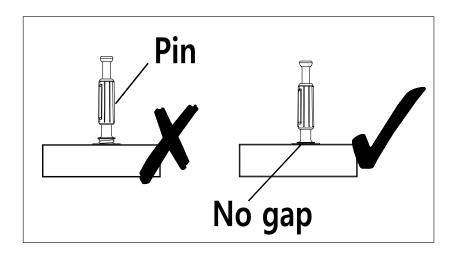

#### Installation of Cams and Pins

Screw the pin into the hole. To set the cams correctly, ensure that the arrow on the cam is opening to the hole of the pin it is locking. Lock the cam by turning the cam head with a screwdriver until it is tightened. Please do not use an electric screwdriver to assemble the unit.