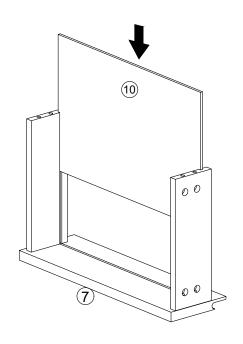

Read each step carefully before starting. It is very important that each step of instruction is performed in the correct order. If these steps are not followed in sequence, assembly difficulties will occur.