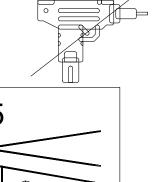

#### Installation of Cams and Pins

Screw the pin into the hole. To set the cams correctly, ensure that the arrow on the cam is opening to the hole of the pin it is locking. Lock the cam by turning the cam head with a screwdriver until it is tightened. Please do not use an electric screwdriver to assemble the unit.