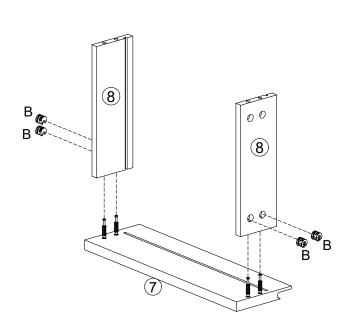

#### Installation of Cams and Pins

Screw the pin into the hole. To set the cams correctly, ensure that the arrow on the cam is opening to the hole of the pin it is locking. Lock the cam by turning the cam head with a screwdriver until it is tightened. Please do not use an electric screwdriver to assemble the unit.