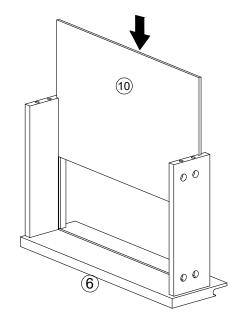

Read each step carefully before starting. It is very important that each step of instruction is performed in the correct order. If these steps are not followed in sequence, assembly difficulties will occur.