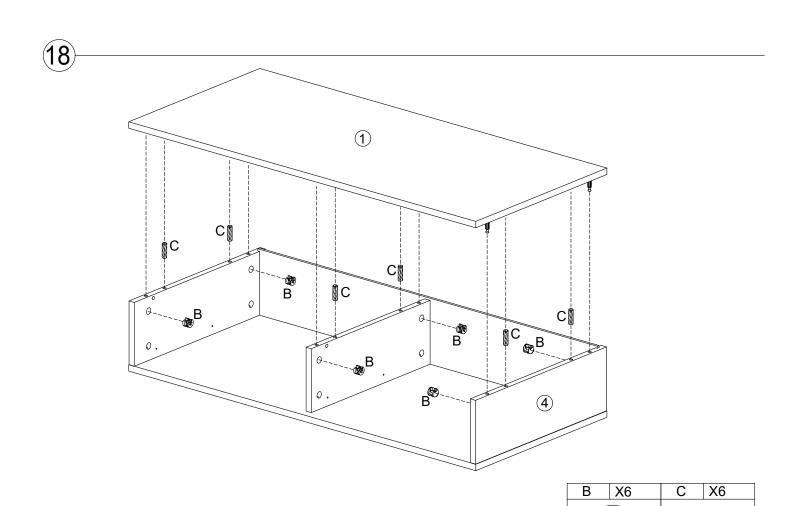

Ø8X30mm

| В    | X4    | С   | X4    |
|------|-------|-----|-------|
| (x)) | *     |     |       |
| Ø15> | (12mm | Ø8X | (30mm |

Ø8X30mm

Ø15X12mm

M4X55mm

M6X12mm

Ø20X2.2mm

| Е     | X10    | F   | X10 |
|-------|--------|-----|-----|
|       |        | 87  | mm  |
| 17x16 | 3x10.5 | 3X1 | 8mm |

| В    | X8       |  |  |  |
|------|----------|--|--|--|
| (**) |          |  |  |  |
|      |          |  |  |  |
| Ø15> | Ø15X12mm |  |  |  |