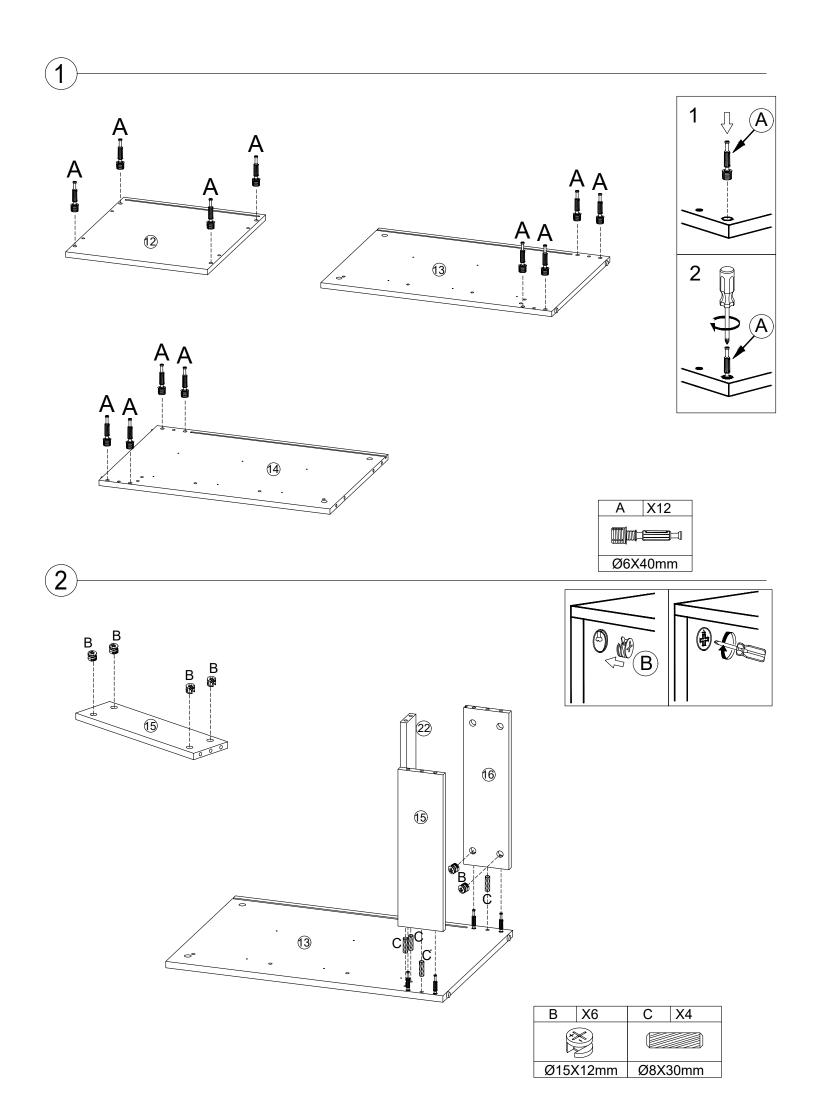

#### Hardware List

|   | Α    | X64+1 | В   | X64+1 | С    | X34+1 | D   | X20+1  | Е     | X10    | F   | X10+1 | G   | X2    | Н            | X8+1 |
|---|------|-------|-----|-------|------|-------|-----|--------|-------|--------|-----|-------|-----|-------|--------------|------|
|   |      |       |     |       |      |       |     | DODDO. |       |        | 87  | mm    |     |       | $\mathbb{C}$ |      |
| Ī | Ø6X4 | 40mm  | Ø15 | X12mm | Ø8X3 | 30mm  | 4X2 | 25mm   | 17x16 | 3x10.5 | 3X1 | 8mm   | M6X | Ø23mm | M6X          | 12mm |

Ø8X30mm

| В    | X4    | С   | X4    |
|------|-------|-----|-------|
| (x)) | *     |     |       |
| Ø15> | (12mm | Ø8X | (30mm |

Ø8X30mm

Ø15X12mm

M4X55mm

M6X12mm

Ø20X2.2mm

| Е     | X10    | F   | X10 |
|-------|--------|-----|-----|
|       |        | 87  | mm  |
| 17x16 | 3x10.5 | 3X1 | 8mm |