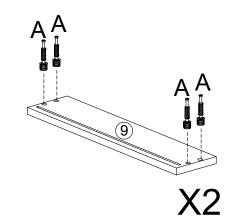

#### Hardware List

|   | Α    | X64+1 | В   | X64+1 | С    | X34+1 | D   | X20+1  | Е     | X10    | F   | X10+1 | G   | X2    | Н            | X8+1 |
|---|------|-------|-----|-------|------|-------|-----|--------|-------|--------|-----|-------|-----|-------|--------------|------|
|   |      |       |     |       |      |       |     | DODDO. |       |        | 87  | mm    |     |       | $\mathbb{C}$ |      |
| Ī | Ø6X4 | 40mm  | Ø15 | X12mm | Ø8X3 | 30mm  | 4X2 | 25mm   | 17x16 | 3x10.5 | 3X1 | 8mm   | M6X | Ø23mm | M6X          | 12mm |