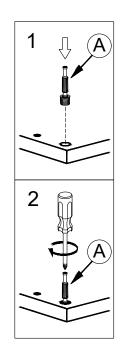

#### Installation of Cams and Pins

Screw the pin into the hole. To set the cams correctly, ensure that the arrow on the cam is opening to the hole of the pin it is locking. Lock the cam by turning the cam head with a screwdriver until it is tightened. Please do not use an electric screwdriver to assemble the unit.