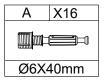

#### Hardware List

|   | Α    | X64+1 | В   | X64+1 | С    | X34+1 | D   | X20+1  | Е     | X10    | F   | X10+1 | G   | X2    | Н            | X8+1 |
|---|------|-------|-----|-------|------|-------|-----|--------|-------|--------|-----|-------|-----|-------|--------------|------|
|   |      |       |     |       |      |       |     | DODDO. |       |        | 87  | mm    |     |       | $\mathbb{C}$ |      |
| Ī | Ø6X4 | 40mm  | Ø15 | X12mm | Ø8X3 | 30mm  | 4X2 | 25mm   | 17x16 | 3x10.5 | 3X1 | 8mm   | M6X | Ø23mm | M6X          | 12mm |