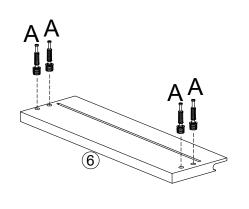

#### Hardware List

|   | Α    | X64+1 | В   | X64+1 | С    | X34+1 | D   | X20+1  | Е     | X10    | F   | X10+1 | G   | X2    | Н            | X8+1 |
|---|------|-------|-----|-------|------|-------|-----|--------|-------|--------|-----|-------|-----|-------|--------------|------|
|   |      |       |     |       |      |       |     | DODDO. |       |        | 87  | mm    |     |       | $\mathbb{C}$ |      |
| Ī | Ø6X4 | 40mm  | Ø15 | X12mm | Ø8X3 | 30mm  | 4X2 | 25mm   | 17x16 | 3x10.5 | 3X1 | 8mm   | M6X | Ø23mm | M6X          | 12mm |