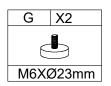

#### Hardware List

|   | Α    | X64+1 | В   | X64+1 | С    | X34+1 | D   | X20+1  | Е     | X10    | F   | X10+1 | G   | X2    | Н            | X8+1 |
|---|------|-------|-----|-------|------|-------|-----|--------|-------|--------|-----|-------|-----|-------|--------------|------|
|   |      |       |     |       |      |       |     | DODDO. |       |        | 87  | mm    |     |       | $\mathbb{C}$ |      |
| Ī | Ø6X4 | 40mm  | Ø15 | X12mm | Ø8X3 | 30mm  | 4X2 | 25mm   | 17x16 | 3x10.5 | 3X1 | 8mm   | M6X | Ø23mm | M6X          | 12mm |