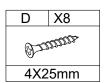

#### Hardware List

|   | Α    | X64+1 | В   | X64+1 | С    | X34+1 | D   | X20+1  | Е     | X10    | F   | X10+1 | G   | X2    | Н            | X8+1 |
|---|------|-------|-----|-------|------|-------|-----|--------|-------|--------|-----|-------|-----|-------|--------------|------|
|   |      |       |     |       |      |       |     | DODDO. |       |        | 87  | mm    |     |       | $\mathbb{C}$ |      |
| Ī | Ø6X4 | 40mm  | Ø15 | X12mm | Ø8X3 | 30mm  | 4X2 | 25mm   | 17x16 | 3x10.5 | 3X1 | 8mm   | M6X | Ø23mm | M6X          | 12mm |