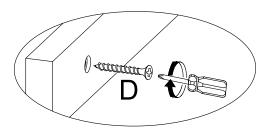

Ø8X30mm

| В    | X4    | С   | X4    |
|------|-------|-----|-------|
| (x)) | *     |     |       |
| Ø15> | (12mm | Ø8X | (30mm |

Ø8X30mm

Ø15X12mm

M4X55mm

M6X12mm

Ø20X2.2mm

| Е     | X10    | F   | X10 |
|-------|--------|-----|-----|
|       |        | 87  | mm  |
| 17x16 | 3x10.5 | 3X1 | 8mm |