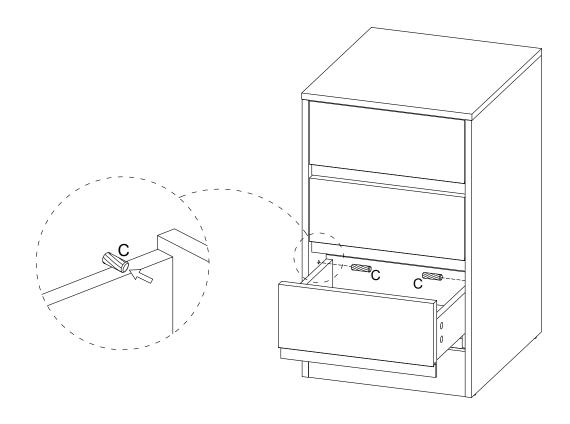

#### Installation of Cams and Pins

Screw the pin into the hole. To set the cams correctly, ensure that the arrow on the cam is opening to the hole of the pin it is locking. Lock the cam by turning the cam head with a screwdriver until it is tightened. Please do not use an electric screwdriver to assemble the unit.