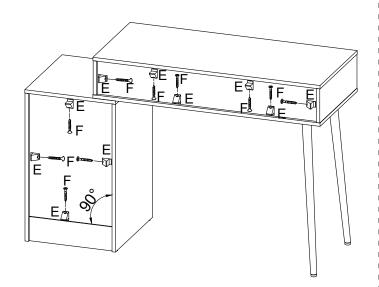

#### Installation of Cams and Pins

Screw the pin into the hole. To set the cams correctly, ensure that the arrow on the cam is opening to the hole of the pin it is locking. Lock the cam by turning the cam head with a screwdriver until it is tightened. Please do not use an electric screwdriver to assemble the unit.