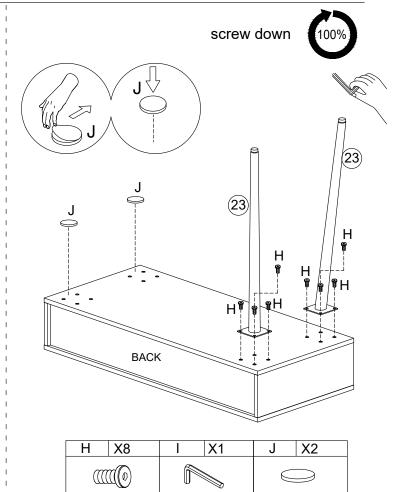

#### Installation of Cams and Pins

Screw the pin into the hole. To set the cams correctly, ensure that the arrow on the cam is opening to the hole of the pin it is locking. Lock the cam by turning the cam head with a screwdriver until it is tightened. Please do not use an electric screwdriver to assemble the unit.

Read each step carefully before starting. It is very important that each step of instruction is performed in the correct order. If these steps are not followed in sequence, assembly difficulties will occur.