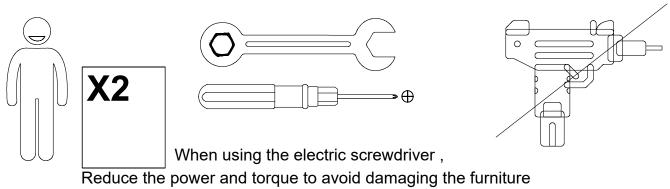

#### Installation of Cams and Pins

Screw the pin into the hole. To set the cams correctly, ensure that the arrow on the cam is opening to the hole of the pin it is locking. Lock the cam by turning the cam head with a screwdriver until it is tightened. Please do not use an electric screwdriver to assemble the unit.