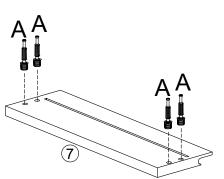

#### Installation of Cams and Pins

Screw the pin into the hole. To set the cams correctly, ensure that the arrow on the cam is opening to the hole of the pin it is locking. Lock the cam by turning the cam head with a screwdriver until it is tightened. Please do not use an electric screwdriver to assemble the unit.