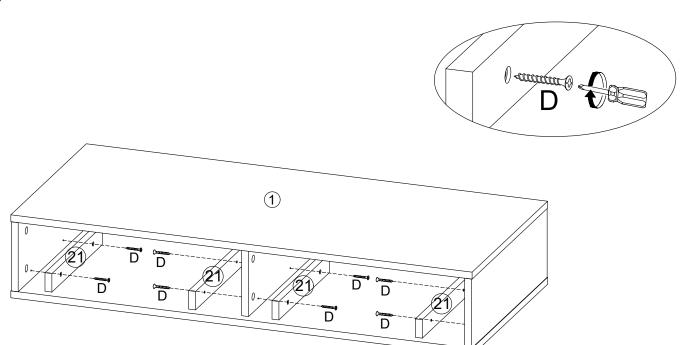

#### Installation of Cams and Pins

Screw the pin into the hole. To set the cams correctly, ensure that the arrow on the cam is opening to the hole of the pin it is locking. Lock the cam by turning the cam head with a screwdriver until it is tightened. Please do not use an electric screwdriver to assemble the unit.