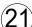

|  |  |
| M42 | K55mm | Ø20 | Ø20X2.2mm |  |  |  |

#### Installation of Cams and Pins

Screw the pin into the hole. To set the cams correctly, ensure that the arrow on the cam is opening to the hole of the pin it is locking. Lock the cam by turning the cam head with a screwdriver until it is tightened. Please do not use an electric screwdriver to assemble the unit.





Read each step carefully before starting. It is very important that each step of instruction is performed in the correct order. If these steps are not followed in sequence, assembly difficulties will occur.









Ø8X30mm





| В    | X4    | С   | X4    |
|------|-------|-----|-------|
| (x)) | *     |     |       |
| Ø15> | (12mm | Ø8X | (30mm |













































Ø8X30mm

Ø15X12mm



















M4X55mm

M6X12mm

Ø20X2.2mm











| Е     | X10    | F   | X10 |
|-------|--------|-----|-----|
|       |        | 87  | mm  |
| 17x16 | 3x10.5 | 3X1 | 8mm |



























| В    | X8       |  |  |  |
|------|----------|--|--|--|
| (**) |          |  |  |  |
|      |          |  |  |  |
| Ø15> | Ø15X12mm |  |  |  |











# No heartburn, when we handle the return

### Our way



Replacement/Refund



You

## Their way



Re-package item



Schedule pick-up



Track package



Replacement



You