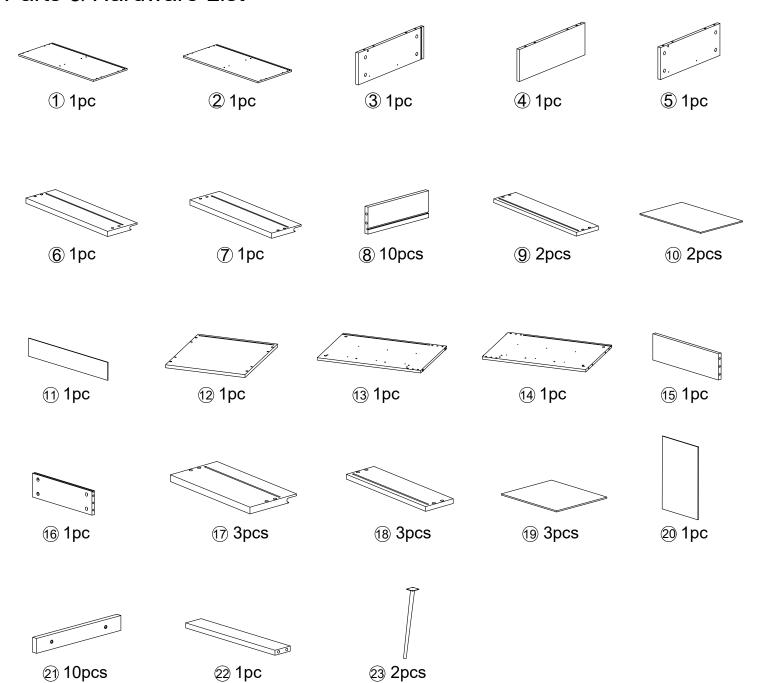

oon as possible without any hassle.

#### **Assembly Instructions:**

- 1. Carefully read these instructions and keep them for future reference.
- 2. Refer to the parts list for guidance and ensure that you have all the pieces before starting the assembly process, if anything is missing, damaged, incorrect, contact us FIRSTLY BEFORE assembling.
- 3. When assembling, place all parts on a soft, clean, and flat surface, such as a carpet, to prevent any scratches.
- 4. To avoid misalignment of the holes, Please don't full tighten the screws until you ensure all parts in place.









#### (<u>\</u>Caution

Make sure all parts are included. Most board parts are labeled or stamped on the raw edge. Contact us for free replacement if having damaged or missing parts.

#### Parts & Hardware List



#### Hardware List

|   | Α    | X64+1 | В   | X64+1 | С    | X34+1 | D   | X20+1  | Е     | X10    | F   | X10+1 | G   | X2    | Н            | X8+1 |
|---|------|-------|-----|-------|------|-------|-----|--------|-------|--------|-----|-------|-----|-------|--------------|------|
|   |      |       |     |       |      |       |     | DODDO. |       |        | 87  | mm    |     |       | $\mathbb{C}$ |      |
| Ī | Ø6X4 | 40mm  | Ø15 | X12mm | Ø8X3 | 30mm  | 4X2 | 25mm   | 17x16 | 3x10.5 | 3X1 | 8mm   | M6X | Ø23mm | M6X          | 12mm |

| I   | X1    | J   | X2        |  |  |  |
|-----|-------|-----|-----------|--|--|--|
|     |       | (   |           |  |  |  |
| M42 | K55mm | Ø20 | Ø20X2.2mm |  |  |  |

#### Installation of Cams and Pins

Screw the pin into the hole. To set the