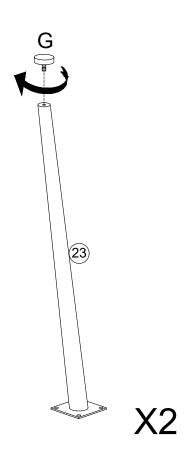

#### Installation of Cams and Pins

Screw the pin into the hole. To set the cams correctly, ensure that the arrow on the cam is opening to the hole of the pin it is locking. Lock the cam by turning the cam head with a screwdriver until it is tightened. Please do not use an electric screwdriver to assemble the unit.