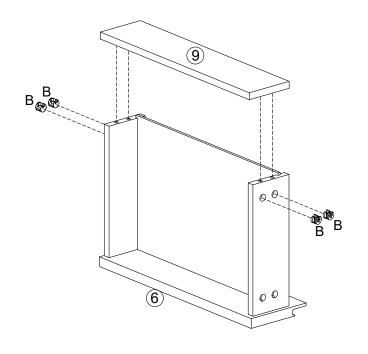

| В    | X8       |  |  |  |
|------|----------|--|--|--|
| (**) |          |  |  |  |
|      |          |  |  |  |
| Ø15> | Ø15X12mm |  |  |  |