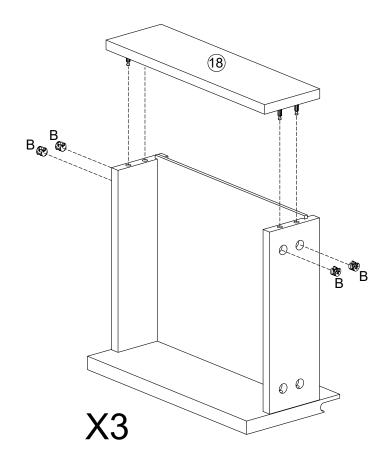

#### Hardware List

|   | Α    | X64+1 | В   | X64+1 | С    | X34+1 | D   | X20+1  | Е     | X10    | F   | X10+1 | G   | X2    | Н            | X8+1 |
|---|------|-------|-----|-------|------|-------|-----|--------|-------|--------|-----|-------|-----|-------|--------------|------|
|   |      |       |     |       |      |       |     | DODDO. |       |        | 87  | mm    |     |       | $\mathbb{C}$ |      |
| Ī | Ø6X4 | 40mm  | Ø15 | X12mm | Ø8X3 | 30mm  | 4X2 | 25mm   | 17x16 | 3x10.5 | 3X1 | 8mm   | M6X | Ø23mm | M6X          | 12mm |

#### Installation of Cams and Pins

Screw the pin into the hole. To set the cams correctly, ensure that the arrow on the cam is opening to the hole of the pin it is locking. Lock the cam by turning the cam head with a screwdriver until it is tightened. Please do not use an electric screwdriver to assemble the unit.