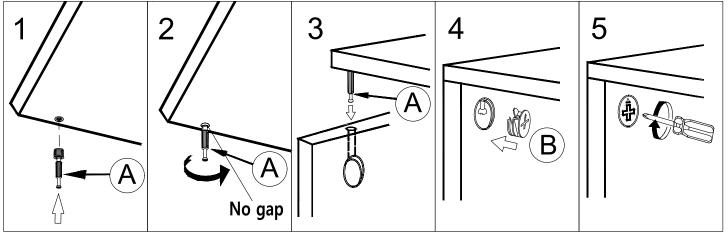

Read each step carefully before starting. It is very important that each step of instruction is performed in the correct order. If these steps are not followed in sequence, assembly difficulties will occur.