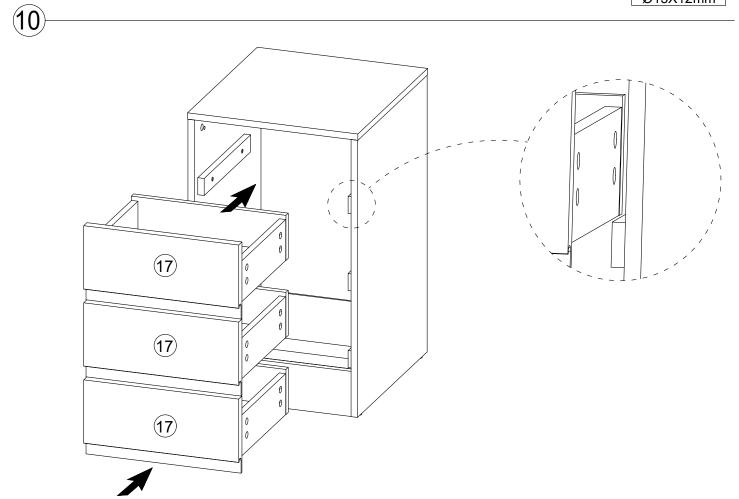

Read each step carefully before starting. It is very important that each step of instruction is performed in the correct order. If these steps are not followed in sequence, assembly difficulties will occur.