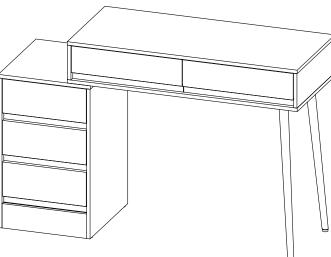

ssemble the unit.





Read each step carefully before starting. It is very important that each step of instruction is performed in the correct order. If these steps are not followed in sequence, assembly difficulties will occur.









Ø8X30mm





| В    | X4    | С   | X4    |
|------|-------|-----|-------|
| (x)) | *     |     |       |
| Ø15> | (12mm | Ø8X | (30mm |













































Ø8X30mm

Ø15X12mm



















M4X55mm

M6X12mm

Ø20X2.2mm











| Е     | X10    | F   | X10 |
|-------|--------|-----|-----|
|       |        | 87  | mm  |
| 17x16 | 3x10.5 | 3X1 | 8mm |



























| В    | X8       |  |  |  |
|------|----------|--|--|--|
| (**) |          |  |  |  |
|      |          |  |  |  |
| Ø15> | Ø15X12mm |  |  |  |











# No heartburn, when we handle the return

### Our way



Replacement/Refund



You

## Their way



Re-package item



Schedule pick-up



Track package



Replacement



You