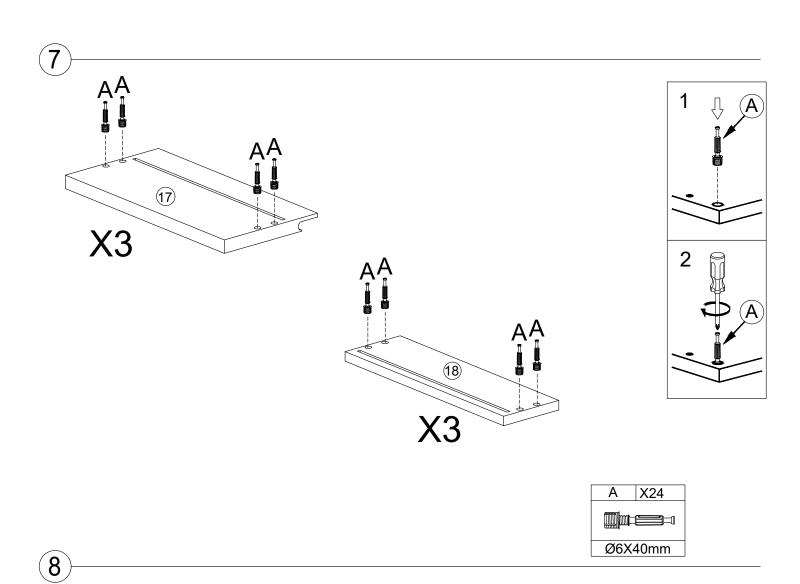

#### Hardware List

|   | Α    | X64+1 | В   | X64+1 | С    | X34+1 | D   | X20+1  | Е     | X10    | F   | X10+1 | G   | X2    | Н            | X8+1 |
|---|------|-------|-----|-------|------|-------|-----|--------|-------|--------|-----|-------|-----|-------|--------------|------|
|   |      |       |     |       |      |       |     | DODDO. |       |        | 87  | mm    |     |       | $\mathbb{C}$ |      |
| Ī | Ø6X4 | 40mm  | Ø15 | X12mm | Ø8X3 | 30mm  | 4X2 | 25mm   | 17x16 | 3x10.5 | 3X1 | 8mm   | M6X | Ø23mm | M6X          | 12mm |

#### Installation of Cams and Pins

Screw the pin into the hole. To set the cams correctly, ensure that the arrow on the cam is opening to the hole of the pin it is locking. Lock the cam by turning the cam head with a screwdriver until it is tightened. Please do not use an electric screwdriver to assemble the unit.