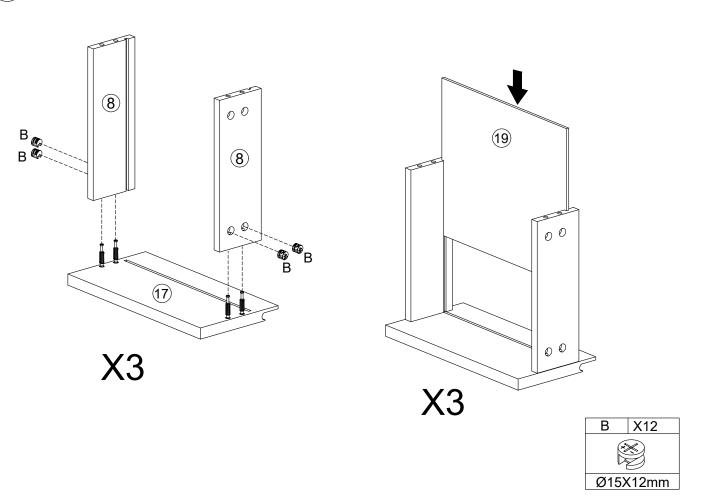

#### Hardware List

|   | Α    | X64+1 | В   | X64+1 | С    | X34+1 | D   | X20+1  | Е     | X10    | F   | X10+1 | G   | X2    | Н            | X8+1 |
|---|------|-------|-----|-------|------|-------|-----|--------|-------|--------|-----|-------|-----|-------|--------------|------|
|   |      |       |     |       |      |       |     | DODDO. |       |        | 87  | mm    |     |       | $\mathbb{C}$ |      |
| Ī | Ø6X4 | 40mm  | Ø15 | X12mm | Ø8X3 | 30mm  | 4X2 | 25mm   | 17x16 | 3x10.5 | 3X1 | 8mm   | M6X | Ø23mm | M6X          | 12mm |

#### Installation of Cams and Pins

Screw the pin into the hole. To set the cams correctly, ensure that the arrow on the cam is opening to the hole of the pin it is locking. Lock the cam by turning the cam head with a screwdriver until it is tightened. Please do not use an electric screwdriver to assemble the unit.