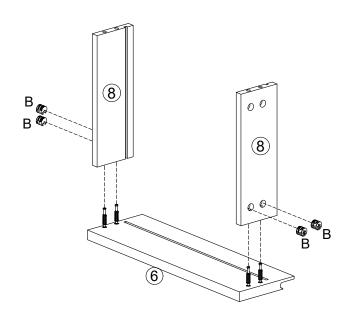

| В    | X8       |  |  |  |
|------|----------|--|--|--|
| (**) |          |  |  |  |
|      |          |  |  |  |
| Ø15> | Ø15X12mm |  |  |  |