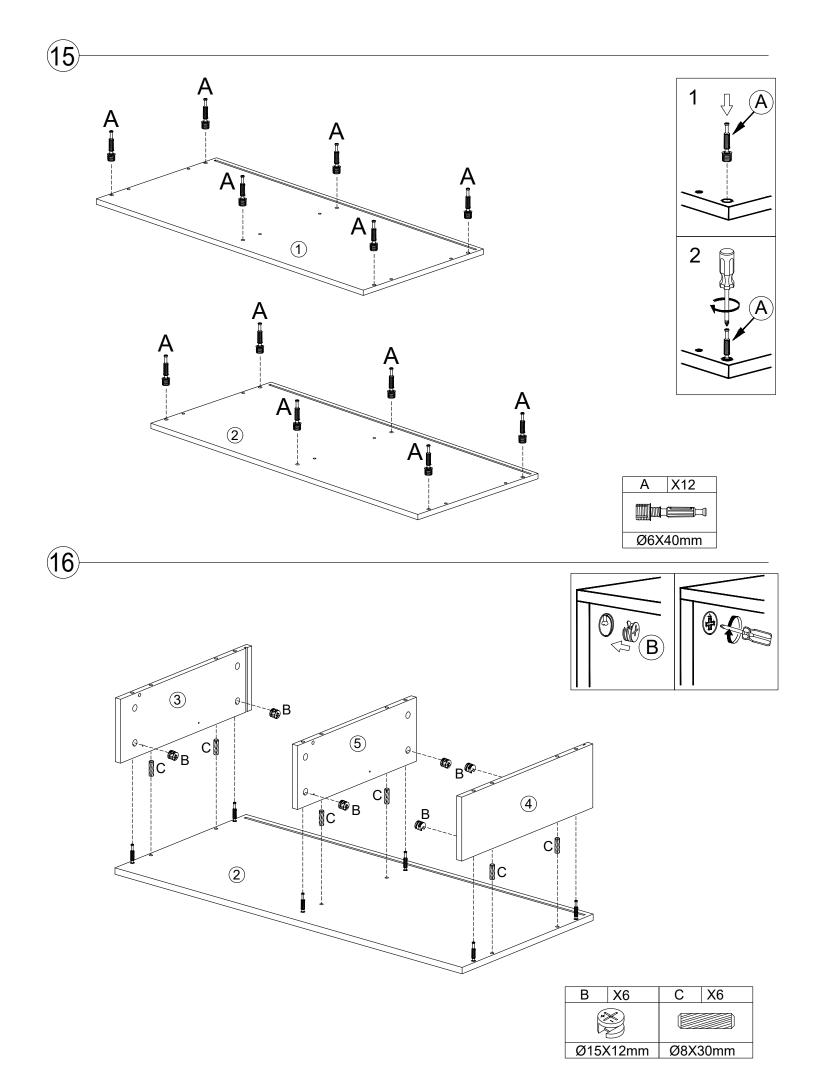

#### Hardware List

|   | Α    | X64+1 | В   | X64+1 | С    | X34+1 | D   | X20+1  | Е     | X10    | F   | X10+1 | G   | X2    | Н            | X8+1 |
|---|------|-------|-----|-------|------|-------|-----|--------|-------|--------|-----|-------|-----|-------|--------------|------|
|   |      |       |     |       |      |       |     | DODDO. |       |        | 87  | mm    |     |       | $\mathbb{C}$ |      |
| Ī | Ø6X4 | 40mm  | Ø15 | X12mm | Ø8X3 | 30mm  | 4X2 | 25mm   | 17x16 | 3x10.5 | 3X1 | 8mm   | M6X | Ø23mm | M6X          | 12mm |

Ø8X30mm

| В    | X4    | С   | X4    |
|------|-------|-----|-------|
| (x)) | *     |     |       |
| Ø15> | (12mm | Ø8X | (30mm |

Ø8X30mm

Ø15X12mm

M4X55mm

M6X12mm

Ø20X2.2mm

| Е     | X10    | F   | X10 |
|-------|--------|-----|-----|
|       |        | 87  | mm  |
| 17x16 | 3x10.5 | 3X1 | 8mm |