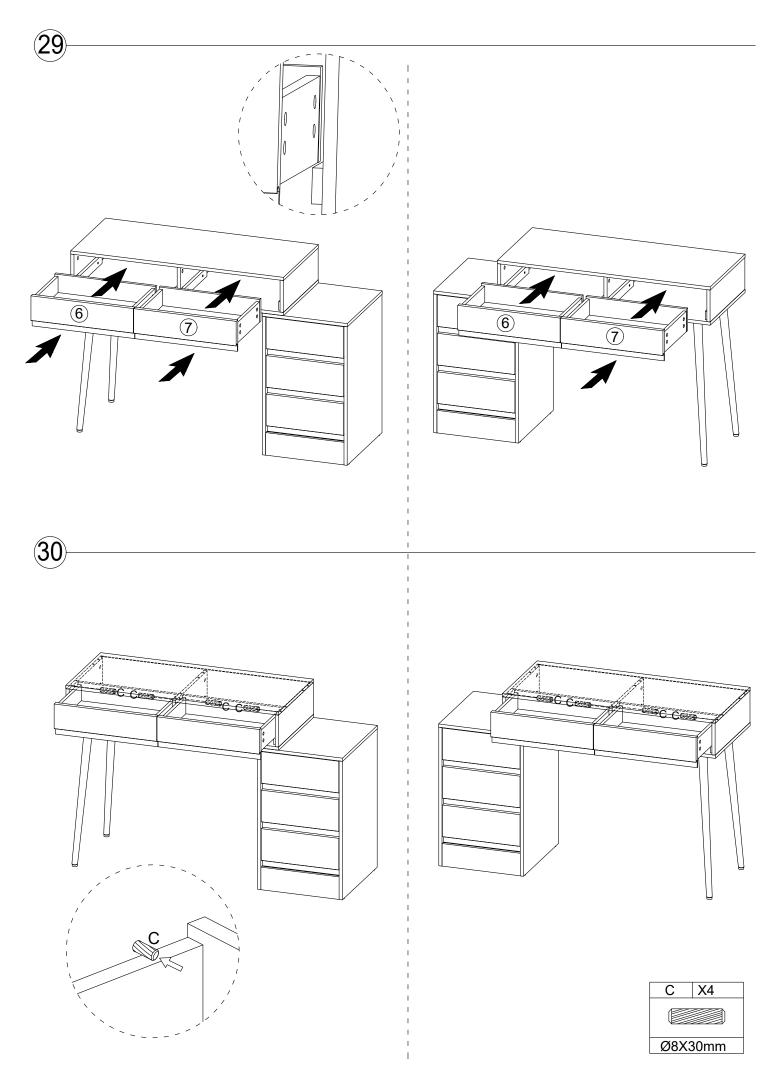

Ø8X30mm

| В    | X4    | С   | X4    |
|------|-------|-----|-------|
| (x)) | *     |     |       |
| Ø15> | (12mm | Ø8X | (30mm |

Ø8X30mm

Ø15X12mm

M4X55mm

M6X12mm

Ø20X2.2mm

| Е     | X10    | F   | X10 |
|-------|--------|-----|-----|
|       |        | 87  | mm  |
| 17x16 | 3x10.5 | 3X1 | 8mm |