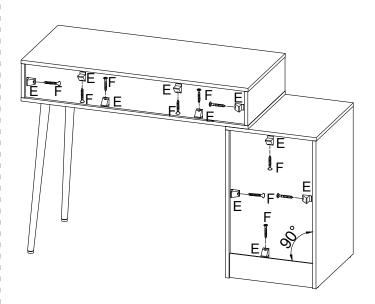

#### Installation of Cams and Pins

Screw the pin into the hole. To set the cams correctly, ensure that the arrow on the cam is opening to the hole of the pin it is locking. Lock the cam by turning the cam head with a screwdriver until it is tightened. Please do not use an electric screwdriver to assemble the unit.