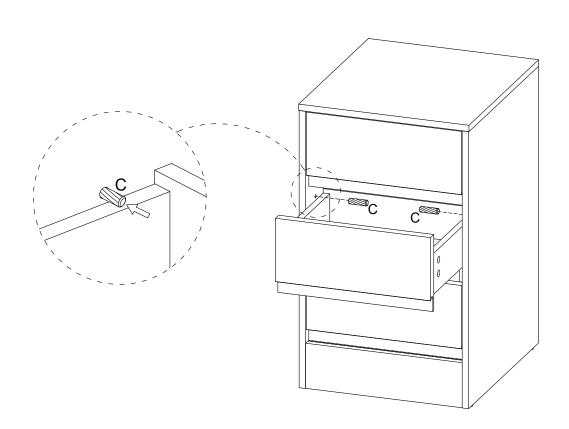

#### Installation of Cams and Pins

Screw the pin into the hole. To set the cams correctly, ensure that the arrow on the cam is opening to the hole of the pin it is locking. Lock the cam by turning the cam head with a screwdriver until it is tightened. Please do not use an electric screwdriver to assemble the unit.