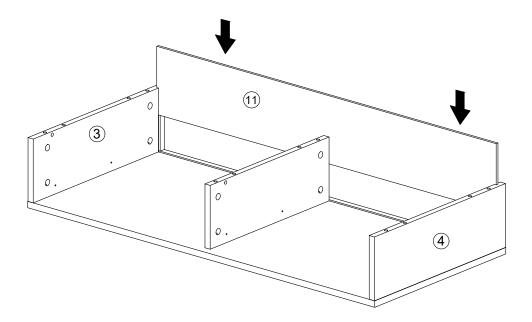

#### Installation of Cams and Pins

Screw the pin into the hole. To set the cams correctly, ensure that the arrow on the cam is opening to the hole of the pin it is locking. Lock the cam by turning the cam head with a screwdriver until it is tightened. Please do not use an electric screwdriver to assemble the unit.