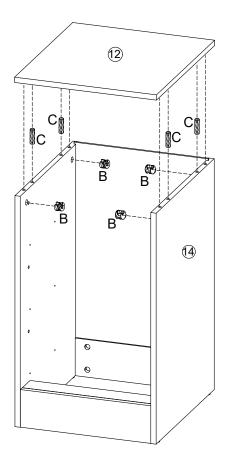

Ø8X30mm

| В    | X4    | С   | X4    |
|------|-------|-----|-------|
| (x)) | *     |     |       |
| Ø15> | (12mm | Ø8X | (30mm |

Ø8X30mm

Ø15X12mm

M4X55mm

M6X12mm

Ø20X2.2mm

| Е     | X10    | F   | X10 |
|-------|--------|-----|-----|
|       |        | 87  | mm  |
| 17x16 | 3x10.5 | 3X1 | 8mm |

| В    | X8       |  |  |  |
|------|----------|--|--|--|
| (**) |          |  |  |  |
|      |          |  |  |  |
| Ø15> | Ø15X12mm |  |  |  |