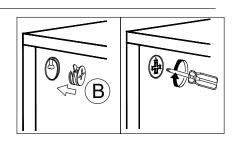

#### Installation of Cams and Pins

Screw the pin into the hole. To set the cams correctly, ensure that the arrow on the cam is opening to the hole of the pin it is locking. Lock the cam by turning the cam head with a screwdriver until it is tightened. Please do not use an electric screwdriver to assemble the unit.