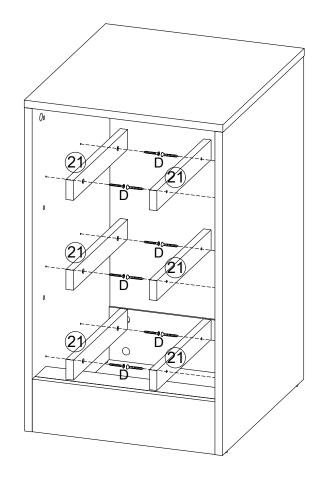

Ø8X30mm

| В    | X4    | С   | X4    |
|------|-------|-----|-------|
| (x)) | *     |     |       |
| Ø15> | (12mm | Ø8X | (30mm |

Ø8X30mm

Ø15X12mm

M4X55mm

M6X12mm

Ø20X2.2mm

| Е     | X10    | F   | X10 |
|-------|--------|-----|-----|
|       |        | 87  | mm  |
| 17x16 | 3x10.5 | 3X1 | 8mm |