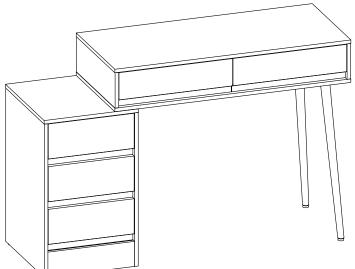

#### Installation of Cams and Pins

Screw the pin into the hole. To set the cams correctly, ensure that the arrow on the cam is opening to the hole of the pin it is locking. Lock the cam by turning the cam head with a screwdriver until it is tightened. Please do not use an electric screwdriver to assemble the unit.