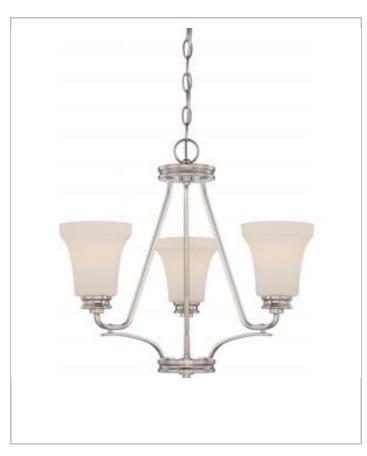

| Finish                    | Polished Nickel |
|---------------------------|-----------------|
| Wattage                   | 33              |
| Style                     | Transitional    |
| CCT (Kelvin)              | 2700            |
| Color Temperature         | Warm White      |
| Width (in.)               | 21.00           |
| Height (in.)              | 18.38           |
| Indoor or Outdoor Fixture | Indoor          |

| Specifications    |                |  |
|-------------------|----------------|--|
| Technology        | LED            |  |
| CRI               | 85             |  |
| Lumen Output      | 2427           |  |
| Voltage           | 120V           |  |
| Dimmable          | Lamp Dependent |  |
| Glass Description | Satin White    |  |
| Fixture Material  | Glass / Metal  |  |
| Fixture Type      | Chandelier     |  |