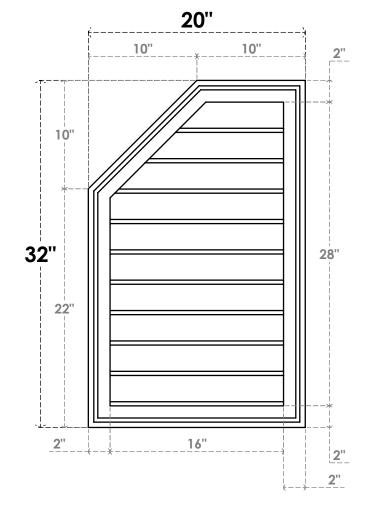

## GVPOL20X3202SN

20"W X 32"H HALF OCTAGON TOP LEFT SURFACE MOUNT PVC GABLE VENT: NON-FUNCTIONAL, W/ 2"W X 1-1/2"P BRICKMOULD FRAME

**FRONT** 

SIDE

LOUVER HEIGHT: 2 3/4" LOUVER QTY: 10

EKENA MILLWORK 2300 WEST MAIN ST. CLARKSVILLE, TX 75426 TOLL FREE: 866-607-0453 WWW.EKENAMILLWORK.COM