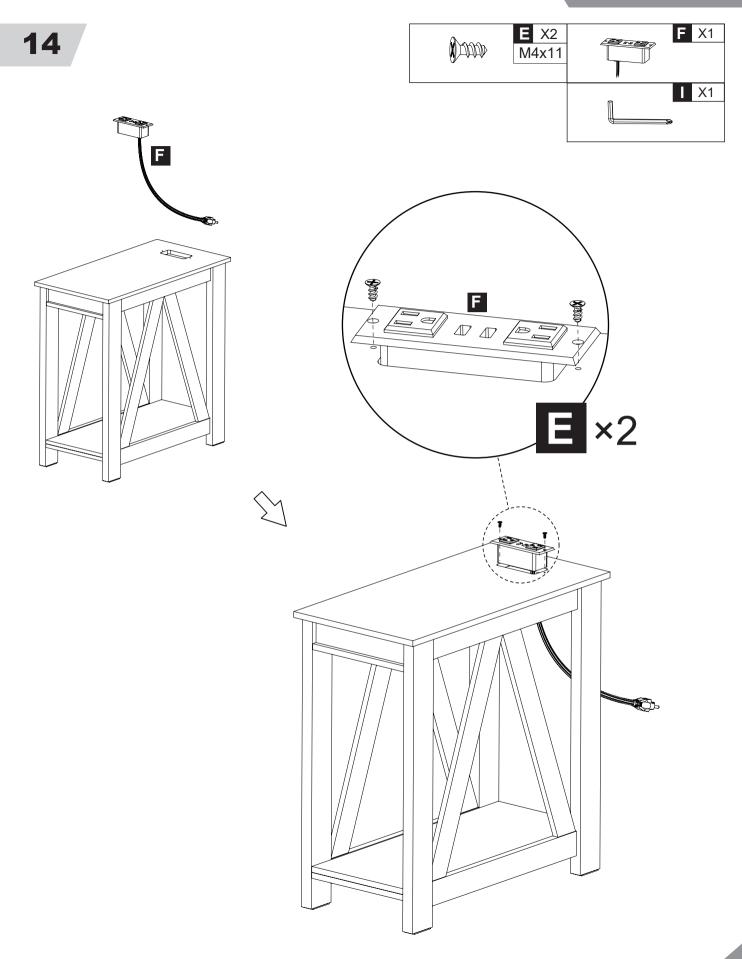

#### REMARK

15

Cord organiser with sticky pad, attaches to the back of the table.You can choose your own sticky position to keep the cables neatly.