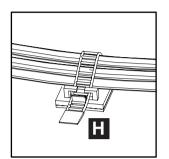

#### REMARK

15

Cord organiser with sticky pad, attaches to the back of the table.You can choose your own sticky position to keep the cables neatly.