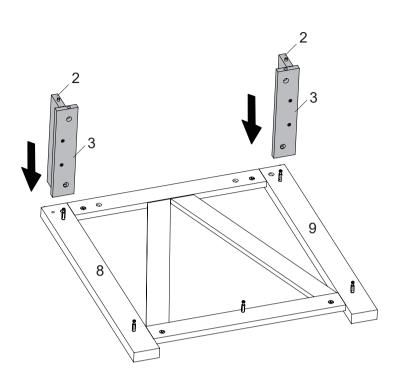

lly children.





- If you have any further questions, please feel free to contact us by email or official website: wlive-cs@devaise.com
  We will reply ASAP.
- Before installation, please make sure you have all the hardware, the serial numbers are properly labeled corresponding to the list, and the quantity is correct.
- Enjoy your new purchase!

## **EXPLODED DRAWING**



### PARTS



REMARK

#### **MINIFIX POSITION**



| В | X12 |
|---|-----|
|   |     |

#### REMARK

1

Put a blanket under the board to avoid scratch or damage.





#### REMARK

Please note that the holes indicated by fingers on the Part **4** and Part **5** should face the same direction.









#### REMARK



















×2

WLIVE **B** X4 6 В ଶ \ \ \ 2  $\bigcirc$ В 6 , O В 2  $\bigcirc$ 6 Ò В 6





























WLIVE















#### REMARK

15

Cord organiser with sticky pad, attaches to the back of the table.You can choose your own sticky position to keep the cables neatly.