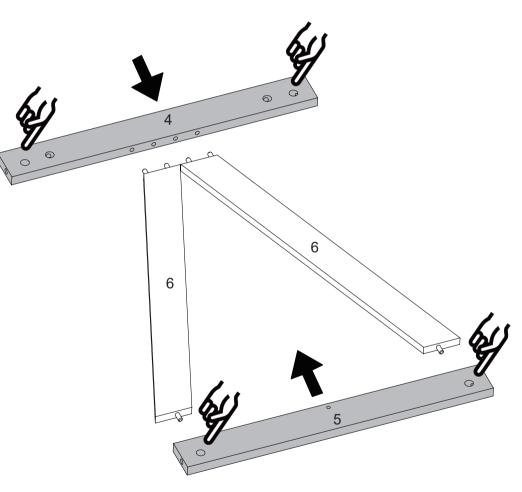

#### REMARK

Please note that the holes indicated by fingers on the Part **4** and Part **5** should face the same direction.