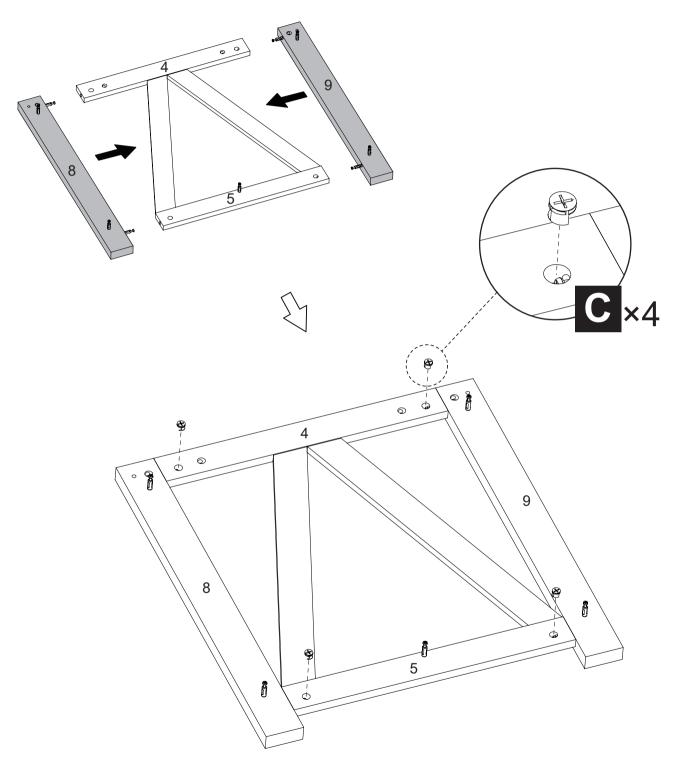

#### REMARK

Please note that the holes indicated by fingers on the Part **4** and Part **5** should face the same direction.