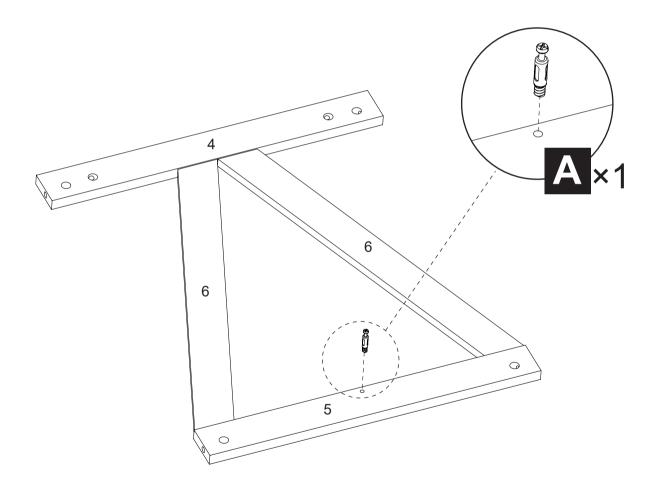

## **EXPLODED DRAWING**

#### REMARK

Please note that the holes indicated by fingers on the Part **4** and Part **5** should face the same direction.