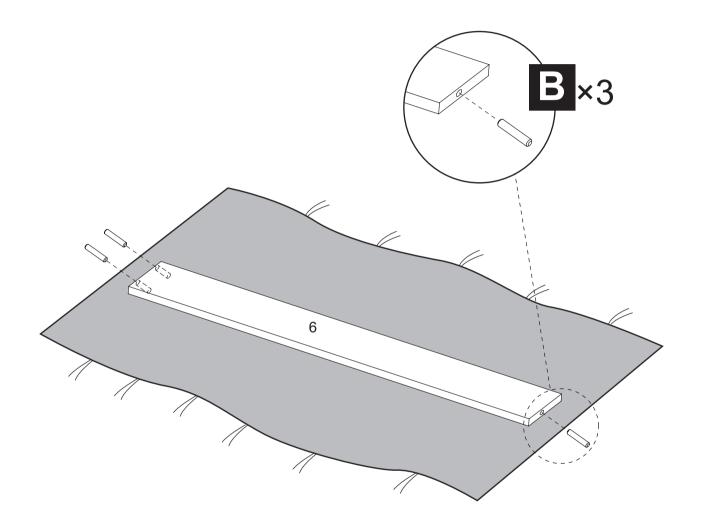

#### **MINIFIX POSITION**

| В | X12 |
|---|-----|
|   |     |

#### REMARK

1

Put a blanket under the board to avoid scratch or damage.