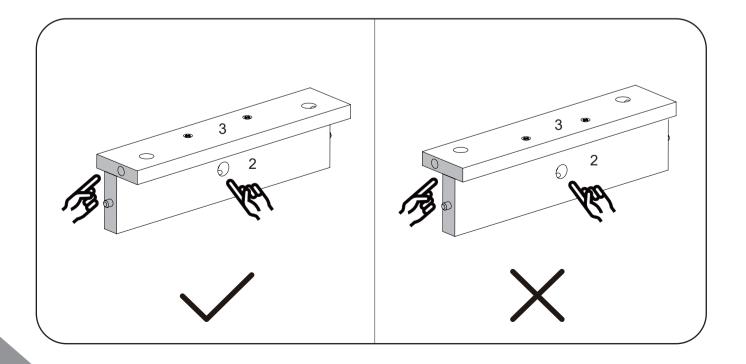

#### REMARK

Please note that the holes indicated by fingers on the Part **4** and Part **5** should face the same direction.