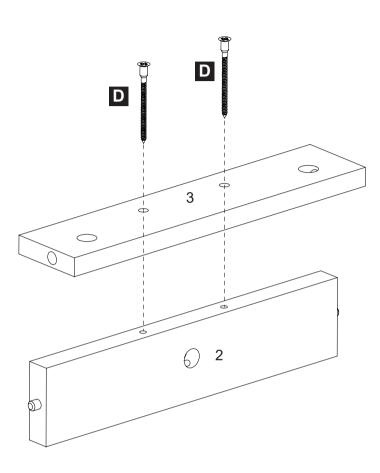

s, especially children.





- If you have any further questions, please feel free to contact us by email or official website: wlive-cs@devaise.com
  We will reply ASAP.
- Before installation, please make sure you have all the hardware, the serial numbers are properly labeled corresponding to the list, and the quantity is correct.
- Enjoy your new purchase!

## **EXPLODED DRAWING**



### PARTS



REMARK

#### **MINIFIX POSITION**



| В | X12 |
|---|-----|
|   |     |

#### REMARK

1

Put a blanket under the board to avoid scratch or damage.





#### REMARK

Please note that the holes indicated by fingers on the Part **4** and Part **5** should face the same direction.









#### REMARK



















×2

WLIVE **B** X4 6 В ଶ \ \ \ 2  $\bigcirc$ В 6 , O В 2  $\bigcirc$ 6 Ò В 6





























WLIVE















#### REMARK

15

Cord organiser with sticky pad, attaches to the back of the table.You can choose your own sticky position to keep the cables neatly.