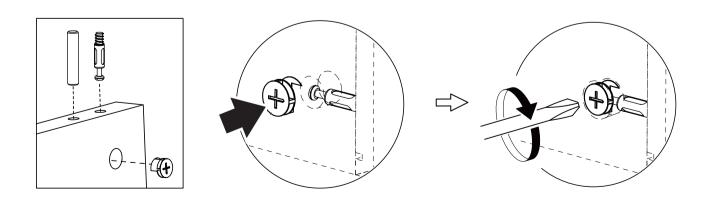

t two people assemble this product.

### WARNINGS

- During assembly, keep parts and packaging materials away from children and pets as there could cause injury and are a potential choking hazard.
- Avoid sharp objects or corrosive chemicals to prevent damage to the product.
- Please open the item slowly and cautiously to avoid pinching your hands by metal joints, especially children.





- If you have any further questions, please feel free to contact us by email or official website: wlive-cs@devaise.com
  We will reply ASAP.
- Before installation, please make sure you have all the hardware, the serial numbers are properly labeled corresponding to the list, and the quantity is correct.
- Enjoy your new purchase!

## **EXPLODED DRAWING**



### PARTS



REMARK

#### **MINIFIX POSITION**



| В | X12 |
|---|-----|
|   |     |

#### REMARK

1

Put a blanket under the board to avoid scratch or damage.





#### REMARK

Please note that the holes indicated by fingers on the Part **4** and Part **5** should face the same direction.









#### REMARK



















×2

WLIVE **B** X4 6 В ଶ \ \ \ 2  $\bigcirc$ В 6 , O В 2  $\bigcirc$ 6 Ò В 6





























WLIVE















#### REMARK

15

Cord organiser with sticky pad, attaches to the back of the table.You can choose your own sticky position to keep the cables neatly.