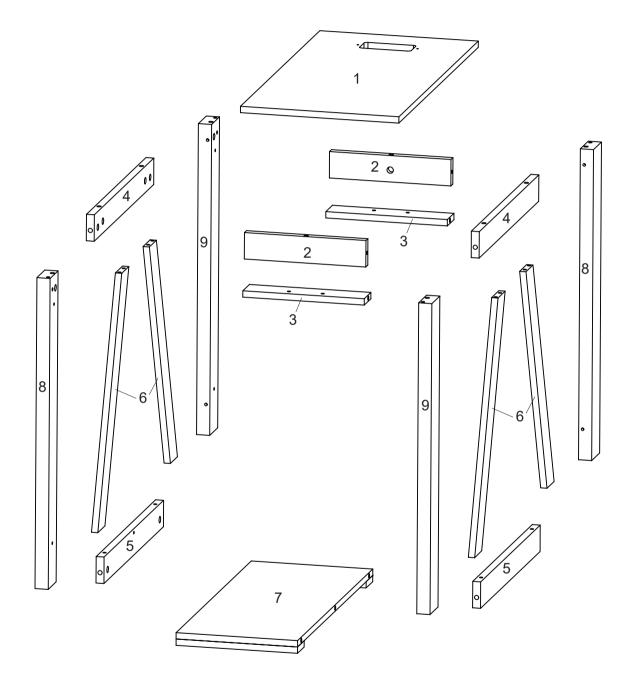

void scratches and damage.
- It is recommended that two people assemble this product.

### WARNINGS

- During assembly, keep parts and packaging materials away from children and pets as there could cause injury and are a potential choking hazard.
- Avoid sharp objects or corrosive chemicals to prevent damage to the product.
- Please open the item slowly and cautiously to avoid pinching your hands by metal joints, especially children.





- If you have any further questions, please feel free to contact us by email or official website: wlive-cs@devaise.com
  We will reply ASAP.
- Before installation, please make sure you have all the hardware, the serial numbers are properly labeled corresponding to the list, and the quantity is correct.
- Enjoy your new purchase!

## **EXPLODED DRAWING**



### PARTS



REMARK

#### **MINIFIX POSITION**



| В | X12 |
|---|-----|
|   |     |

#### REMARK

1

Put a blanket under the board to avoid scratch or damage.





#### REMARK

Please note that the holes indicated by fingers on the Part **4** and Part **5** should face the same direction.









#### REMARK



















×2

WLIVE **B** X4 6 В ଶ \ \ \ 2  $\bigcirc$ В 6 , O В 2  $\bigcirc$ 6 Ò В 6





























WLIVE















#### REMARK

15

Cord organiser with sticky pad, attaches to the back of the table.You can choose your own sticky position to keep the cables neatly.