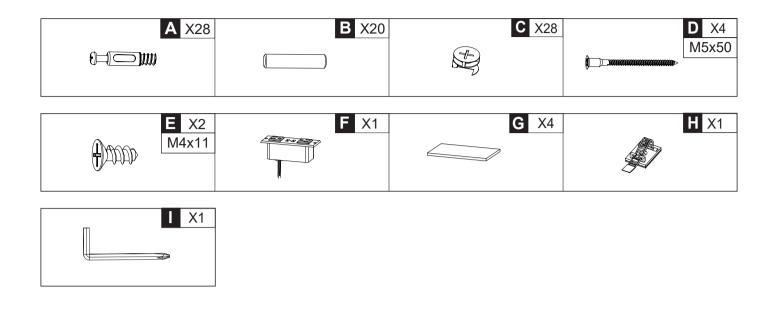

### PARTS

REMARK

#### **MINIFIX POSITION**

| В | X12 |
|---|-----|
|   |     |