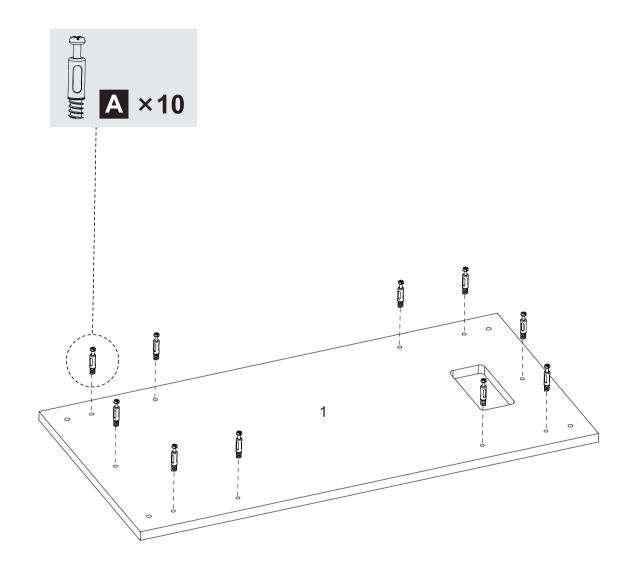

have any further questions, please feel free to contact us by email or official website: wlive-cs@devaise.com
  We will reply ASAP.
- Before installation, please make sure you have all the hardware, the serial numbers are properly labeled corresponding to the list, and the quantity is correct.
- Enjoy your new purchase!

## **EXPLODED DRAWING**



### PARTS



REMARK

#### **MINIFIX POSITION**



| В | X12 |
|---|-----|
|   |     |

#### REMARK

1

Put a blanket under the board to avoid scratch or damage.





#### REMARK

Please note that the holes indicated by fingers on the Part **4** and Part **5** should face the same direction.









#### REMARK



















×2

WLIVE **B** X4 6 В ଶ \ \ \ 2  $\bigcirc$ В 6 , O В 2  $\bigcirc$ 6 Ò В 6





























WLIVE















#### REMARK

15

Cord organiser with sticky pad, attaches to the back of the table.You can choose your own sticky position to keep the cables neatly.