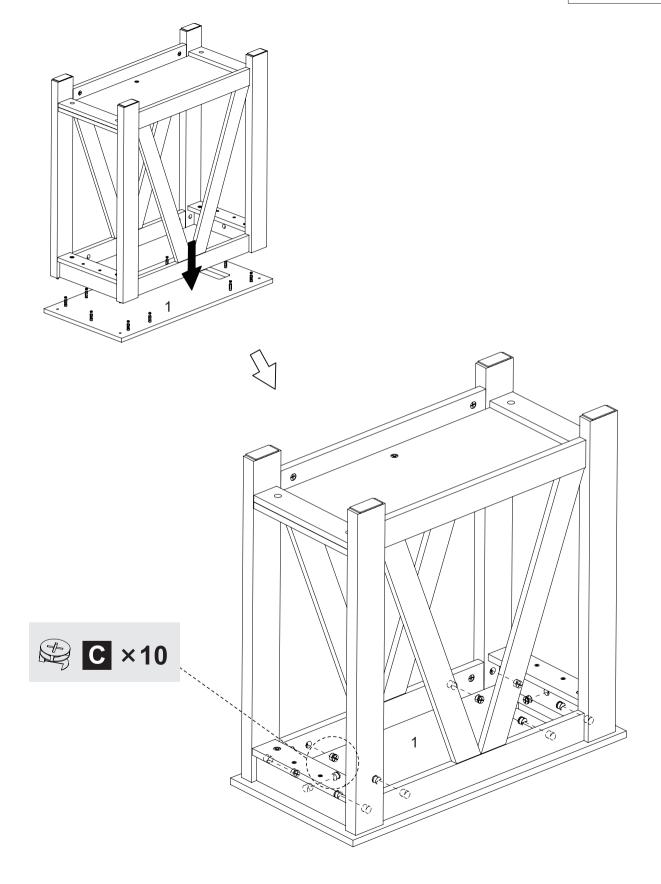

### PARTS

REMARK

#### REMARK

1

Put a blanket under the board to avoid scratch or damage.