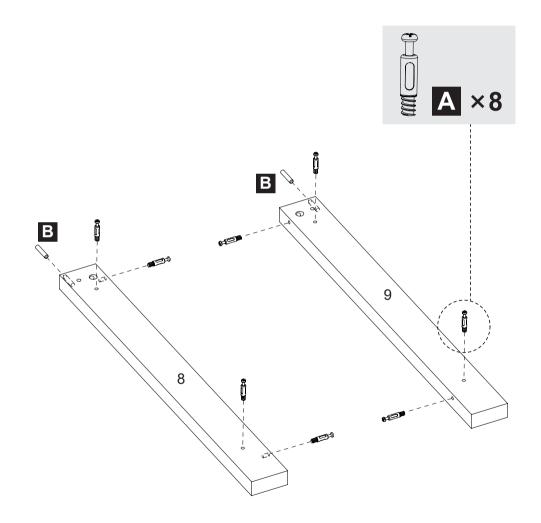

#### REMARK

Please note that the holes indicated by fingers on the Part **4** and Part **5** should face the same direction.