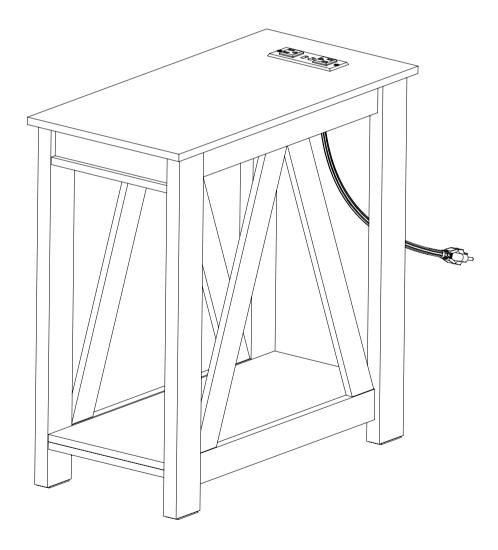

## **EXPLODED DRAWING**

#### REMARK

15

Cord organiser with sticky pad, attaches to the back of the table.You can choose your own sticky position to keep the cables neatly.