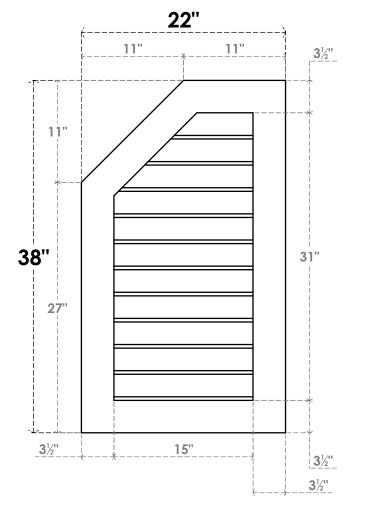

## GVPOL22X3801SN

22"W X 38"H HALF OCTAGON TOP LEFT SURFACE MOUNT PVC GABLE VENT: NON-FUNCTIONAL, W/ 3-1/2"W X 1"P STANDARD FRAME

**FRONT** 

SIDE

LOUVER HEIGHT: 2 7/8" LOUVER QTY: 11

EKENA MILLWORK 2300 WEST MAIN ST. CLARKSVILLE, TX 75426 TOLL FREE: 866-607-0453 WWW.EKENAMILLWORK.COM