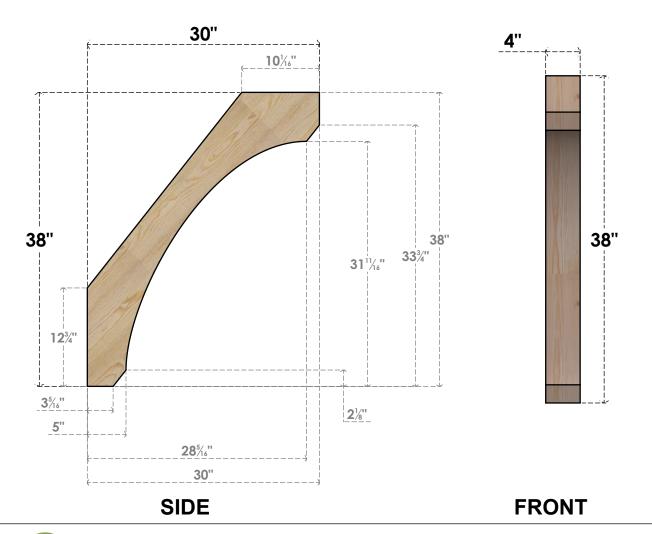

## BRC04X30X38LEC00RDF

4"W X 30"D X 38"H LEGACY ROUGH SAWN BRACE, DOUGLAS FIR

EKENA MILLWORK 2300 WEST MAIN ST. CLARKSVILLE, TX 75426 TOLL FREE: 866-607-0453 WWW.EKENAMILLWORK.COM