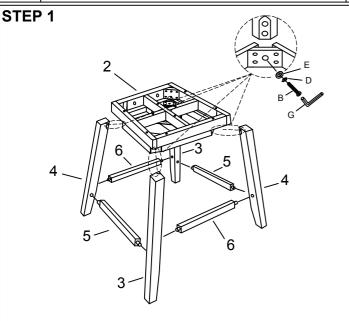

## **ASSEMBLY INSTRUCTIONS**

| NO | COMPONENT              |                                         | QTY |
|----|------------------------|-----------------------------------------|-----|
| 1  | BACKREST               |                                         | 1   |
| 2  | FRAME                  |                                         | 1   |
| 3  | LEG (A)                | ° •                                     | 2   |
| 4  | LEG (B)                | · • • • • • • • • • • • • • • • • • • • | 2   |
| 5  | STRETCHER (LEFT+RIGHT) |                                         | 2   |
| 6  | STRETCHER (FRONT+BACK) |                                         | 2   |
| 7  | CUSHION SEAT           | $\otimes$                               | 1   |

| NO                         | HARDWARE      |               | QTY |  |
|----------------------------|---------------|---------------|-----|--|
| Α                          | BOLT (LONG)   |               | 4   |  |
| В                          | BOLT (MEDIUM) |               | 4   |  |
| С                          | BOLT (SHORT)  | <b>@</b>      | 2   |  |
| D                          | SPRING WASHER | <u></u>       | 10  |  |
| Е                          | FLAT WASHER   | 0             | 10  |  |
| F                          | SCREW         | <del>()</del> | 14  |  |
| G                          | ALLEN KEY     |               | 1   |  |
|                            |               |               |     |  |
| PHILLIPS HEAD SCREW DRIVER |               |               |     |  |