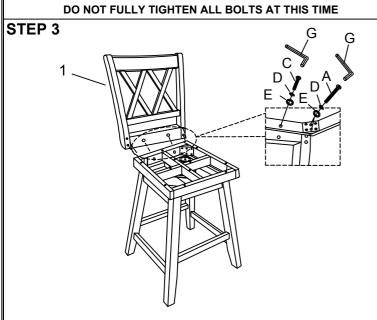

## **ASSEMBLY INSTRUCTIONS**

## Important note:

- Place all wooden parts on a clean and smooth surface such as a rug or carpet to avoid scratching the parts.
- Kindly follow the assembly instructions step by step.
- Do not tighten all screws and bolts until the chair is fully assembled.

| NO | COMPONENT              |                                         | QTY |
|----|------------------------|-----------------------------------------|-----|
| 1  | BACKREST               |                                         | 1   |
| 2  | FRAME                  |                                         | 1   |
| 3  | LEG (A)                | ° •                                     | 2   |
| 4  | LEG (B)                | · • • • • • • • • • • • • • • • • • • • | 2   |
| 5  | STRETCHER (LEFT+RIGHT) |                                         | 2   |
| 6  | STRETCHER (FRONT+BACK) |                                         | 2   |
| 7  | CUSHION SEAT           | $\otimes$                               | 1   |

| NO                         | HARDWARE      |               | QTY |  |
|----------------------------|---------------|---------------|-----|--|
| Α                          | BOLT (LONG)   |               | 4   |  |
| В                          | BOLT (MEDIUM) |               | 4   |  |
| С                          | BOLT (SHORT)  | <b>@</b>      | 2   |  |
| D                          | SPRING WASHER | <u></u>       | 10  |  |
| Е                          | FLAT WASHER   | 0             | 10  |  |
| F                          | SCREW         | <del>()</del> | 14  |  |
| G                          | ALLEN KEY     |               | 1   |  |
|                            |               |               |     |  |
| PHILLIPS HEAD SCREW DRIVER |               |               |     |  |