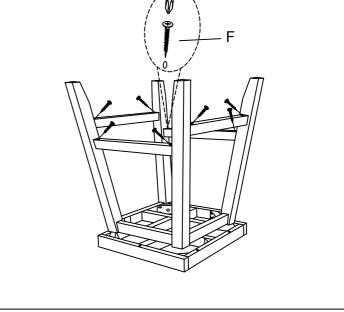

## **ASSEMBLY INSTRUCTIONS**

| NO                         | HARDWARE      |               | QTY |  |
|----------------------------|---------------|---------------|-----|--|
| Α                          | BOLT (LONG)   |               | 4   |  |
| В                          | BOLT (MEDIUM) |               | 4   |  |
| С                          | BOLT (SHORT)  | <b>@</b>      | 2   |  |
| D                          | SPRING WASHER | <u></u>       | 10  |  |
| Е                          | FLAT WASHER   | 0             | 10  |  |
| F                          | SCREW         | <del>()</del> | 14  |  |
| G                          | ALLEN KEY     |               | 1   |  |
|                            |               |               |     |  |
| PHILLIPS HEAD SCREW DRIVER |               |               |     |  |

IS REQUIRED BUT NOT INCLUDED

STEP 2