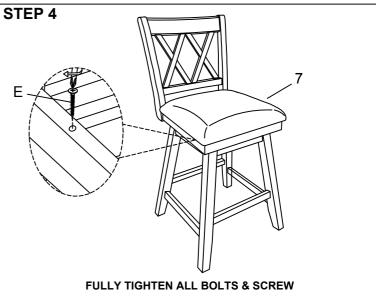

## **ASSEMBLY INSTRUCTIONS**

| NO | COMPONENT              |                                         | QTY |
|----|------------------------|-----------------------------------------|-----|
| 1  | BACKREST               |                                         | 1   |
| 2  | FRAME                  |                                         | 1   |
| 3  | LEG (A)                | ° •                                     | 2   |
| 4  | LEG (B)                | · • • • • • • • • • • • • • • • • • • • | 2   |
| 5  | STRETCHER (LEFT+RIGHT) |                                         | 2   |
| 6  | STRETCHER (FRONT+BACK) |                                         | 2   |
| 7  | CUSHION SEAT           | $\otimes$                               | 1   |

| NO                         | HARDWARE      |               | QTY |  |
|----------------------------|---------------|---------------|-----|--|
| Α                          | BOLT (LONG)   |               | 4   |  |
| В                          | BOLT (MEDIUM) |               | 4   |  |
| С                          | BOLT (SHORT)  | <b>@</b>      | 2   |  |
| D                          | SPRING WASHER | <u></u>       | 10  |  |
| Е                          | FLAT WASHER   | 0             | 10  |  |
| F                          | SCREW         | <del>()</del> | 14  |  |
| G                          | ALLEN KEY     |               | 1   |  |
|                            |               |               |     |  |
| PHILLIPS HEAD SCREW DRIVER |               |               |     |  |