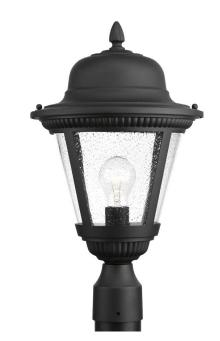

| DATE:    | TYPE: |
|----------|-------|
| NAME:    |       |
| PROJECT: |       |

Incandescent

Diameter: 11" Height: 19"

Add a touch of rustic appeal and classic styling with beaded detailing in the collection. Clear seeded glass compliments the durable powder coat finish in die-cast aluminum frames. One-light post lantern.

- Rustic appeal with classic styling.Beaded detailing.
- Beaded detailing.Clear seeded glass.
- Fits 3" post. (order separately.)

Category: Outdoor Finish: Black (painted)

Construction: Aluminum construction

Glass/Shade: Clear Seeded

| MOUNTING                                                                                                                                               | ELECTRICAL                                | LAMPING                                                      | ADDITIONAL INFORMATION     |
|--------------------------------------------------------------------------------------------------------------------------------------------------------|-------------------------------------------|--------------------------------------------------------------|----------------------------|
| Post top - fitter for 3" post or<br>pedestal mounted  Mounting strap for outlet box<br>included  covers a standard 4" octagonal<br>recessed outlet box | Pre-wired<br>6" of wire supplied<br>120 V | Quantity:<br>One 100w max. Medium Base<br>Medium base socket | cCSAus Wet location listed |