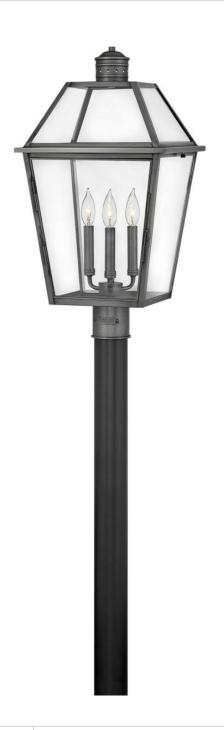

## **NOUVELLE**

MEDIUM POST MOUNT LANTERN

## 2771BLB

A standout in the Heritage Collection, Nouvelle redefines outdoor heritage. Handcrafted of solid brass, Nouvelle's construction evokes timeless vigor enhancing the appearance of a range of facades, from French Traditional to Modern. Nouvelle's Blackened Brass cage stands out among its slightly tapered, four-sided glass panels to reinforce its simple charm.

FINISH: Blackened Brass

GLASS: Clear WIDTH: 13" HEIGHT: 25"

**LIGHT SOURCE**: Socket **WATTAGE**: 3-60w Cand.

HINKLEY 33000 Pin Oak Parkway Avon Lake, OH 44012 **PHONE: (440) 653-5500** Toll Free: 1 (800) 446-5539 hinkley.com