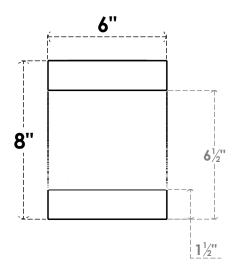

## **FRONT PROFILE**

## ITEM NUMBER: RFTURO060X08000X16000X008NEW00RCPR

6"W X 8"H X 16"L TIMBERTHANE ROUGH CEDAR NEWPORT FAUX WOOD OPEN RAFTER TAIL, 8"L

END, PRIMED TAN