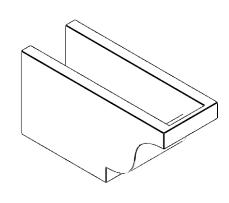

## **ISOMETRIC**

GENERATED DATE: 03/02/2023

1. INSTALLATION TO BE COMPLETED IN ACCORDANCE WITH MANUFACTURER'S SPECIFICATIONS.
2. DRAWING MAY NOT BE TO SCALE
3. THIS DRAWING IS INTENDED FOR DESIGN AND PLANNING PURPOSES ONLY.
4. ALL INFORMATION CONTAINED HEREIN WAS CURRENT AT THE TIME OF DEVELOPMENT BUT MUST BE REVIEWED AND APPROVED BY THE

## ITEM NUMBER: RFTURO060X08000X16000X008NEW00RCPR

6"W X 8"H X 16"L TIMBERTHANE ROUGH CEDAR NEWPORT FAUX WOOD OPEN RAFTER TAIL, 8"L

END, PRIMED TAN