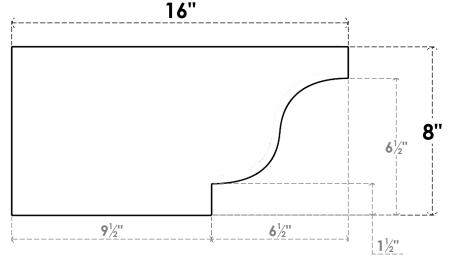

## **SIDE PROFILE**

## ITEM NUMBER: RFTURO060X08000X16000X008NEW00RCPR

6"W X 8"H X 16"L TIMBERTHANE ROUGH CEDAR NEWPORT FAUX WOOD OPEN RAFTER TAIL, 8"L

END, PRIMED TAN