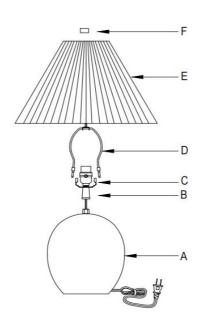

Applicable bulb type: A19,A60,T45,ST58...(Excluding bulb)

- 1. Unpack all parts from cartons carefully.
- 2. Carefully pull-out excess power cord from the lamp base while assembling to prevent the cord from becoming twisted.
- 3.Tighten the lamp socket(B)into the body (A) until tight.
- 4.Place the harp(D) onto the saddle(C).
- 5.Place the shade(E) onto the harp(D).
- Tighten the finial(F) into the harp (D) until tight.

## **PARTS INCLUDED**

| Code | Part Description | QTY |
|------|------------------|-----|
| А    | Body             | 1   |
| В    | Lamp socket      | 1   |
| С    | Saddle           | 1   |
| D    | Harp             | 1   |
| E    | Shade            | 1   |
| F    | Finial           | 1   |
|      |                  |     |
|      |                  |     |
|      |                  |     |
|      |                  |     |