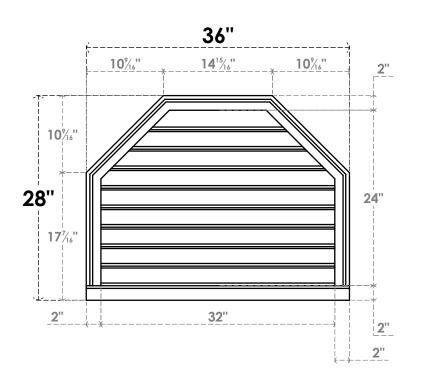

## GVPOT36X2803SF

36"W X 28"H OCTAGONAL TOP SURFACE MOUNT PVC GABLE VENT: FUNCTIONAL, W/ 2"W X 2"P **BRICKMOULD SILL FRAME** 

**VENTING AREA: 57.94 SQ IN** 

LOUVER HEIGHT: 2 5/8"

LOUVER QTY: 9

**FRONT** 

SIDE