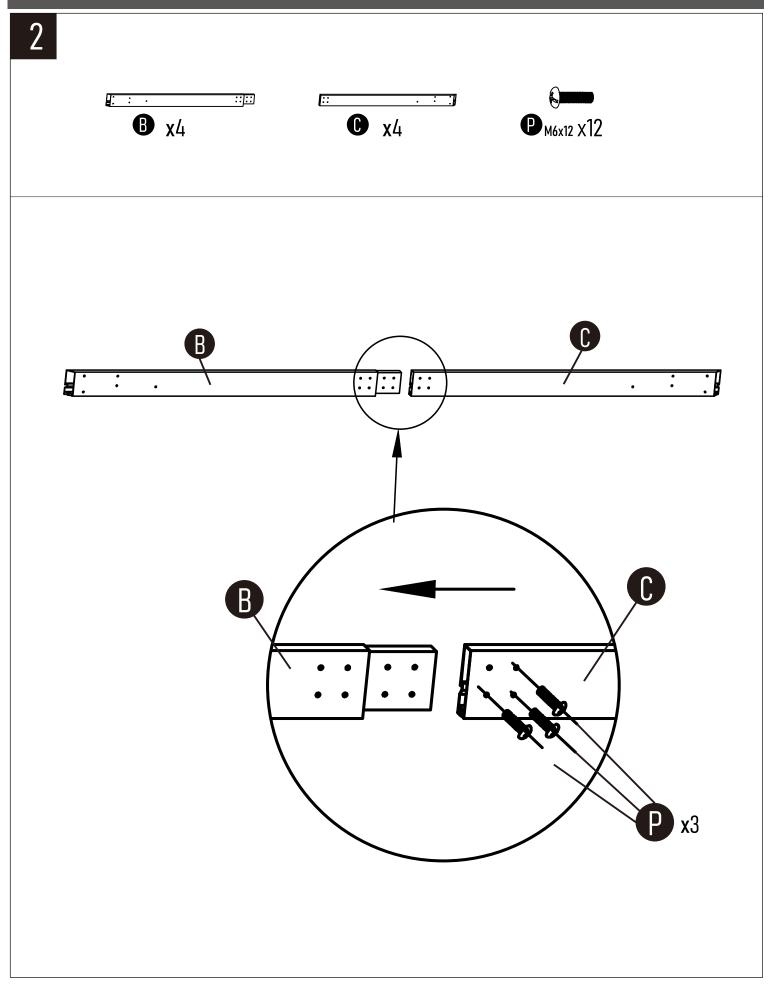

### Parts Identification (Metal Parts)

| Parts | Desc                                          | QTY | Ref No         |
|-------|-----------------------------------------------|-----|----------------|
| А     |                                               | 4   | 8A250-A149-001 |
| В     | <b>]:</b> ::::::::::::::::::::::::::::::::::: | 4   | 8A250-A149-002 |
| С     | ::                                            | 4   | 8A250-A149-003 |
| D     | <u> </u>                                      | 4   | 8A250-A149-004 |
| E     | 0 00 0                                        | 4   | 8A250-A149-005 |
| F     | <b>/</b>                                      | 4   | 8A250-A149-006 |
| G     |                                               | 8   | 8A250-A149-007 |
| Н     |                                               | 4   | 8A250-A149-008 |
| Ι     |                                               | 4   | 8A250-A149-009 |
| J     |                                               | 1   | 8A250-A149-010 |
| K     |                                               | 4   | 8A250-A149-011 |
| L     |                                               | 112 | 8A250-A149-012 |
| М     |                                               | 1   | 8A250-A149-013 |