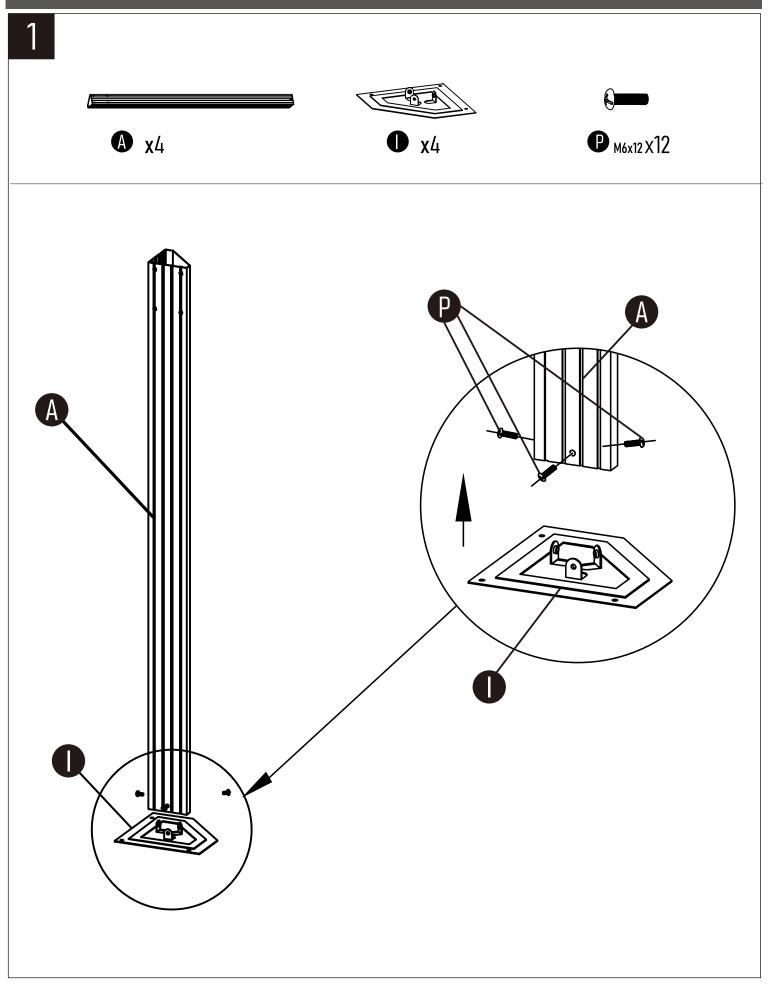

### Parts Identification (Metal Parts)

| Parts | Desc                                          | QTY | Ref No         |
|-------|-----------------------------------------------|-----|----------------|
| А     |                                               | 4   | 8A250-A149-001 |
| В     | <b>]:</b> ::::::::::::::::::::::::::::::::::: | 4   | 8A250-A149-002 |
| С     | ::                                            | 4   | 8A250-A149-003 |
| D     | <u> </u>                                      | 4   | 8A250-A149-004 |
| E     | 0 00 0                                        | 4   | 8A250-A149-005 |
| F     | <b>/</b>                                      | 4   | 8A250-A149-006 |
| G     |                                               | 8   | 8A250-A149-007 |
| Н     |                                               | 4   | 8A250-A149-008 |
| Ι     |                                               | 4   | 8A250-A149-009 |
| J     |                                               | 1   | 8A250-A149-010 |
| K     |                                               | 4   | 8A250-A149-011 |
| L     |                                               | 112 | 8A250-A149-012 |
| М     |                                               | 1   | 8A250-A149-013 |