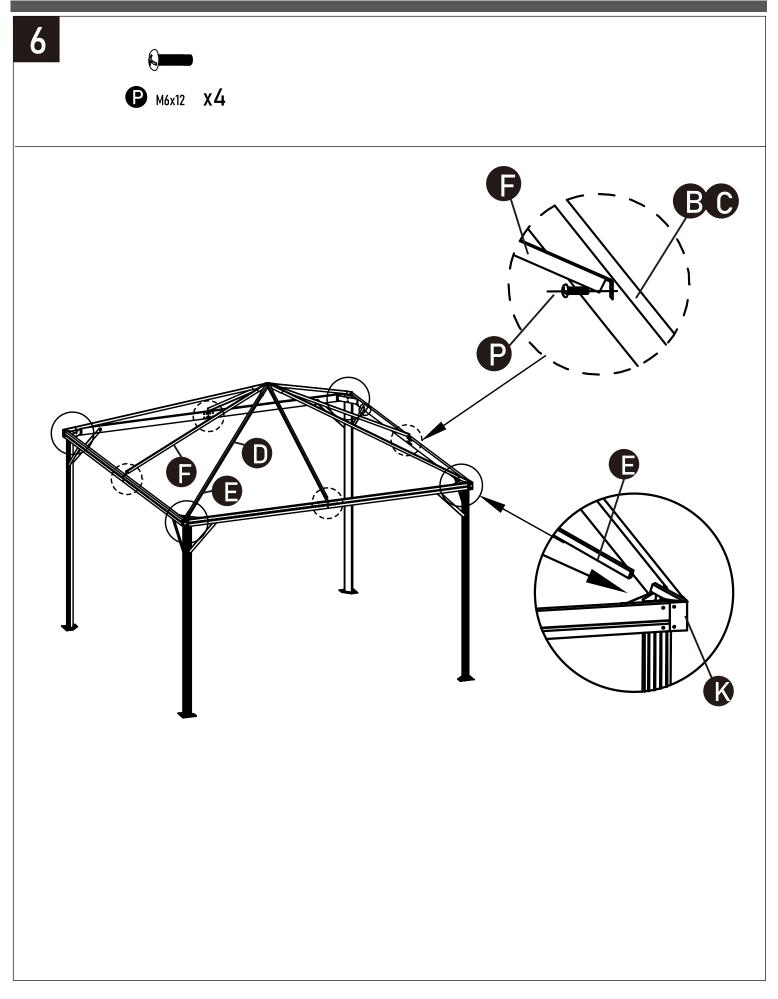

### Parts Identification (Metal Parts)

| Parts | Desc                                          | QTY | Ref No         |
|-------|-----------------------------------------------|-----|----------------|
| А     |                                               | 4   | 8A250-A149-001 |
| В     | <b>]:</b> ::::::::::::::::::::::::::::::::::: | 4   | 8A250-A149-002 |
| С     | ::                                            | 4   | 8A250-A149-003 |
| D     | <u> </u>                                      | 4   | 8A250-A149-004 |
| E     | 0 00 0                                        | 4   | 8A250-A149-005 |
| F     | <b>/</b>                                      | 4   | 8A250-A149-006 |
| G     |                                               | 8   | 8A250-A149-007 |
| Н     |                                               | 4   | 8A250-A149-008 |
| Ι     |                                               | 4   | 8A250-A149-009 |
| J     |                                               | 1   | 8A250-A149-010 |
| K     |                                               | 4   | 8A250-A149-011 |
| L     |                                               | 112 | 8A250-A149-012 |
| М     |                                               | 1   | 8A250-A149-013 |

## Parts Identification (Metal Parts)

| Parts | Desc           | QTY | Ref No         |
|-------|----------------|-----|----------------|
| N     |                | 4   | 8A250-A149-014 |
| 0     |                | 4   | 8A250-A149-015 |
| Р     | M6x12          | 84  | 8A250-A149-016 |
| Q     | <b>6</b> M6x40 | 16  | 8A250-A149-017 |
| R     |                | 1   | 8A250-A149-018 |
| S     | <b>⊫</b> ]₽    | 8   | 8A250-A149-019 |
| Т     |                | 8   | 8A250-A149-020 |