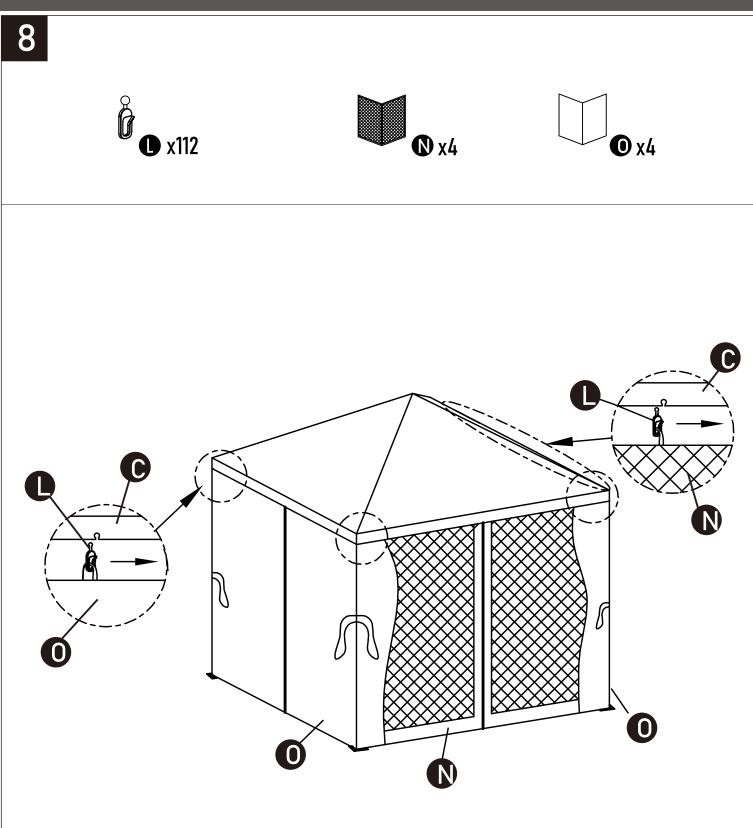

### Parts Identification (Metal Parts)

| Parts | Desc                                          | QTY | Ref No         |
|-------|-----------------------------------------------|-----|----------------|
| А     |                                               | 4   | 8A250-A149-001 |
| В     | <b>]:</b> ::::::::::::::::::::::::::::::::::: | 4   | 8A250-A149-002 |
| С     | ::                                            | 4   | 8A250-A149-003 |
| D     | <u> </u>                                      | 4   | 8A250-A149-004 |
| E     | 0 00 0                                        | 4   | 8A250-A149-005 |
| F     | <b>/</b>                                      | 4   | 8A250-A149-006 |
| G     |                                               | 8   | 8A250-A149-007 |
| Н     |                                               | 4   | 8A250-A149-008 |
| Ι     |                                               | 4   | 8A250-A149-009 |
| J     |                                               | 1   | 8A250-A149-010 |
| K     |                                               | 4   | 8A250-A149-011 |
| L     |                                               | 112 | 8A250-A149-012 |
| М     |                                               | 1   | 8A250-A149-013 |

## Parts Identification (Metal Parts)

| Parts | Desc           | QTY | Ref No         |
|-------|----------------|-----|----------------|
| N     |                | 4   | 8A250-A149-014 |
| 0     |                | 4   | 8A250-A149-015 |
| Р     | M6x12          | 84  | 8A250-A149-016 |
| Q     | <b>6</b> M6x40 | 16  | 8A250-A149-017 |
| R     |                | 1   | 8A250-A149-018 |
| S     | <b>⊫</b> ]₽    | 8   | 8A250-A149-019 |
| Т     |                | 8   | 8A250-A149-020 |