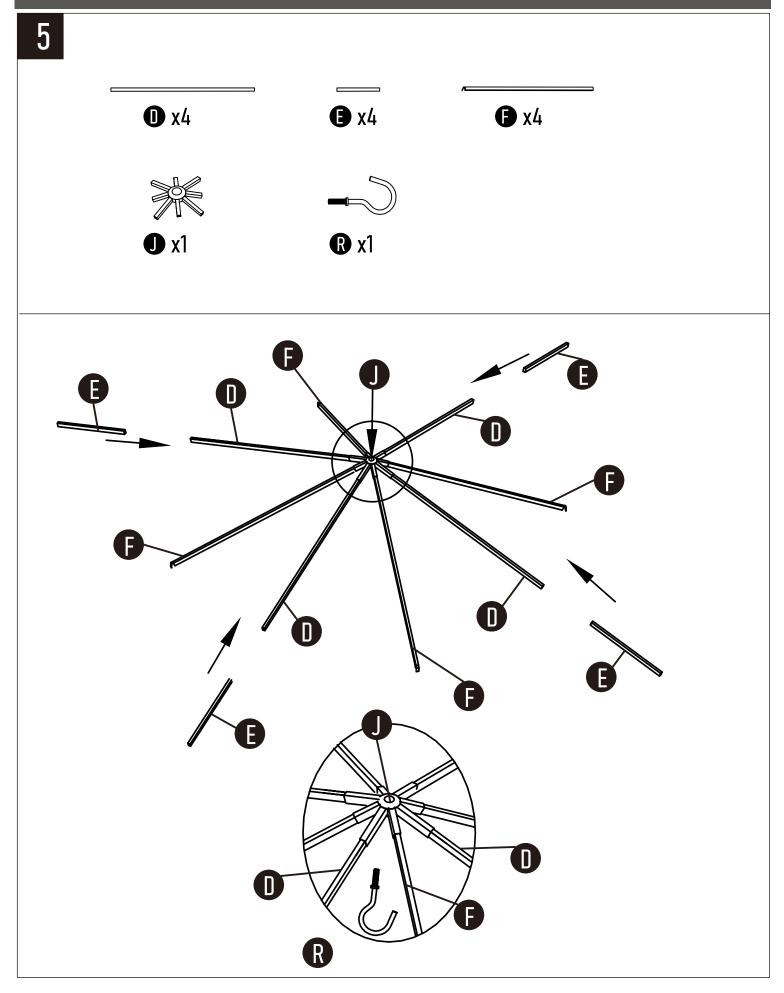

### Parts Identification (Metal Parts)

| Parts | Desc                                          | QTY | Ref No         |
|-------|-----------------------------------------------|-----|----------------|
| А     |                                               | 4   | 8A250-A149-001 |
| В     | <b>]:</b> ::::::::::::::::::::::::::::::::::: | 4   | 8A250-A149-002 |
| С     | ::                                            | 4   | 8A250-A149-003 |
| D     | <u> </u>                                      | 4   | 8A250-A149-004 |
| E     | 0 00 0                                        | 4   | 8A250-A149-005 |
| F     | <b>/</b>                                      | 4   | 8A250-A149-006 |
| G     |                                               | 8   | 8A250-A149-007 |
| Н     |                                               | 4   | 8A250-A149-008 |
| Ι     |                                               | 4   | 8A250-A149-009 |
| J     |                                               | 1   | 8A250-A149-010 |
| K     |                                               | 4   | 8A250-A149-011 |
| L     |                                               | 112 | 8A250-A149-012 |
| М     |                                               | 1   | 8A250-A149-013 |

## Parts Identification (Metal Parts)

| Parts | Desc           | QTY | Ref No         |
|-------|----------------|-----|----------------|
| N     |                | 4   | 8A250-A149-014 |
| 0     |                | 4   | 8A250-A149-015 |
| Р     | M6x12          | 84  | 8A250-A149-016 |
| Q     | <b>6</b> M6x40 | 16  | 8A250-A149-017 |
| R     |                | 1   | 8A250-A149-018 |
| S     | <b>⊫</b> ]₽    | 8   | 8A250-A149-019 |
| Т     |                | 8   | 8A250-A149-020 |