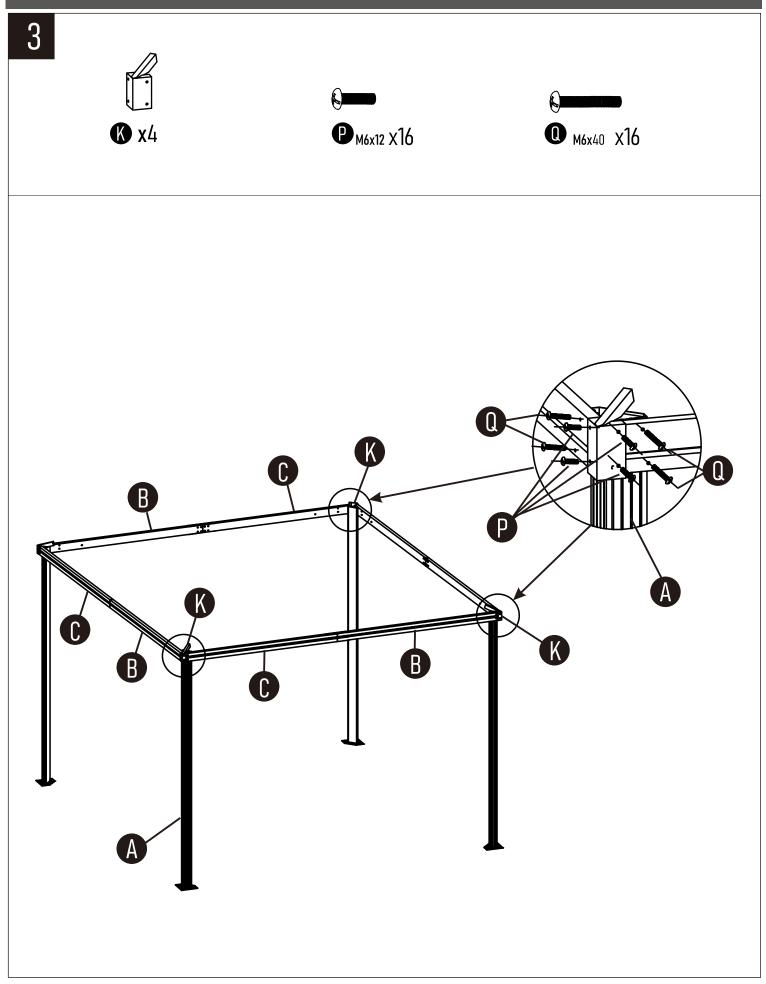

### Parts Identification (Metal Parts)

| Parts | Desc                                          | QTY | Ref No         |
|-------|-----------------------------------------------|-----|----------------|
| А     |                                               | 4   | 8A250-A149-001 |
| В     | <b>]:</b> ::::::::::::::::::::::::::::::::::: | 4   | 8A250-A149-002 |
| С     | ::                                            | 4   | 8A250-A149-003 |
| D     | <u> </u>                                      | 4   | 8A250-A149-004 |
| E     | 0 00 0                                        | 4   | 8A250-A149-005 |
| F     | <b>/</b>                                      | 4   | 8A250-A149-006 |
| G     |                                               | 8   | 8A250-A149-007 |
| Н     |                                               | 4   | 8A250-A149-008 |
| Ι     |                                               | 4   | 8A250-A149-009 |
| J     |                                               | 1   | 8A250-A149-010 |
| K     |                                               | 4   | 8A250-A149-011 |
| L     |                                               | 112 | 8A250-A149-012 |
| М     |                                               | 1   | 8A250-A149-013 |

## Parts Identification (Metal Parts)

| Parts | Desc           | QTY | Ref No         |
|-------|----------------|-----|----------------|
| N     |                | 4   | 8A250-A149-014 |
| 0     |                | 4   | 8A250-A149-015 |
| Р     | M6x12          | 84  | 8A250-A149-016 |
| Q     | <b>6</b> M6x40 | 16  | 8A250-A149-017 |
| R     |                | 1   | 8A250-A149-018 |
| S     | <b>⊫</b> ]₽    | 8   | 8A250-A149-019 |
| Т     |                | 8   | 8A250-A149-020 |