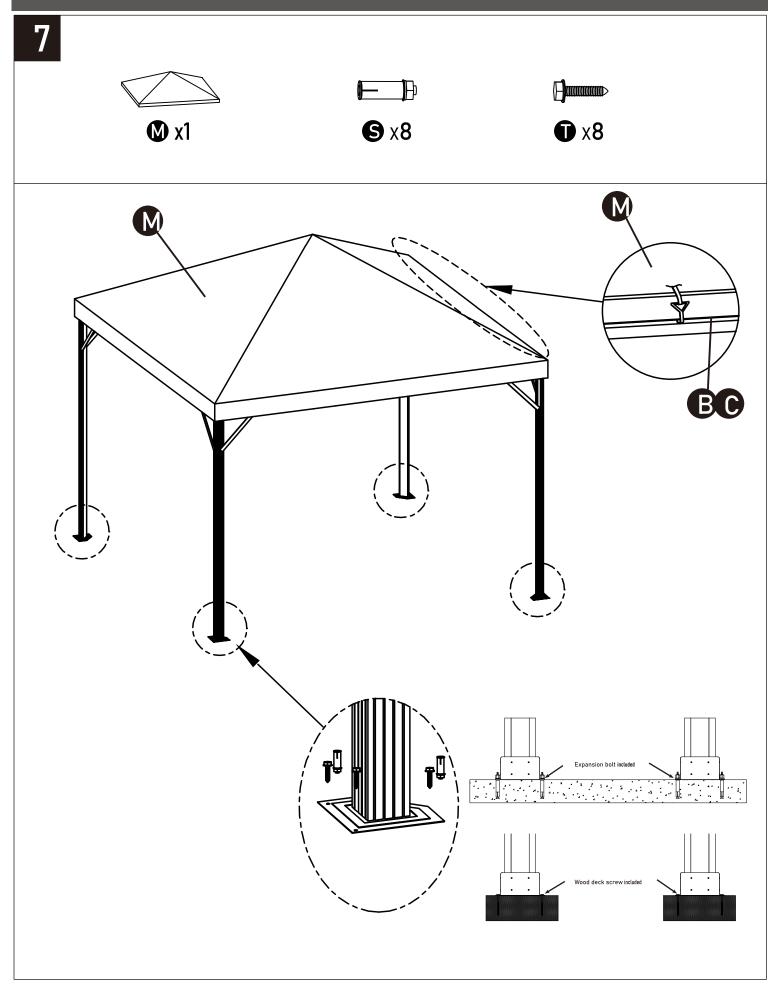

### Parts Identification (Metal Parts)

| Parts | Desc                                          | QTY | Ref No         |
|-------|-----------------------------------------------|-----|----------------|
| А     |                                               | 4   | 8A250-A149-001 |
| В     | <b>]:</b> ::::::::::::::::::::::::::::::::::: | 4   | 8A250-A149-002 |
| С     | ::                                            | 4   | 8A250-A149-003 |
| D     | <u> </u>                                      | 4   | 8A250-A149-004 |
| E     | 0 00 0                                        | 4   | 8A250-A149-005 |
| F     | <b>/</b>                                      | 4   | 8A250-A149-006 |
| G     |                                               | 8   | 8A250-A149-007 |
| Н     |                                               | 4   | 8A250-A149-008 |
| Ι     |                                               | 4   | 8A250-A149-009 |
| J     |                                               | 1   | 8A250-A149-010 |
| K     |                                               | 4   | 8A250-A149-011 |
| L     |                                               | 112 | 8A250-A149-012 |
| М     |                                               | 1   | 8A250-A149-013 |

## Parts Identification (Metal Parts)

| Parts | Desc           | QTY | Ref No         |
|-------|----------------|-----|----------------|
| N     |                | 4   | 8A250-A149-014 |
| 0     |                | 4   | 8A250-A149-015 |
| Р     | M6x12          | 84  | 8A250-A149-016 |
| Q     | <b>6</b> M6x40 | 16  | 8A250-A149-017 |
| R     |                | 1   | 8A250-A149-018 |
| S     | <b>⊫</b> ]₽    | 8   | 8A250-A149-019 |
| Т     |                | 8   | 8A250-A149-020 |