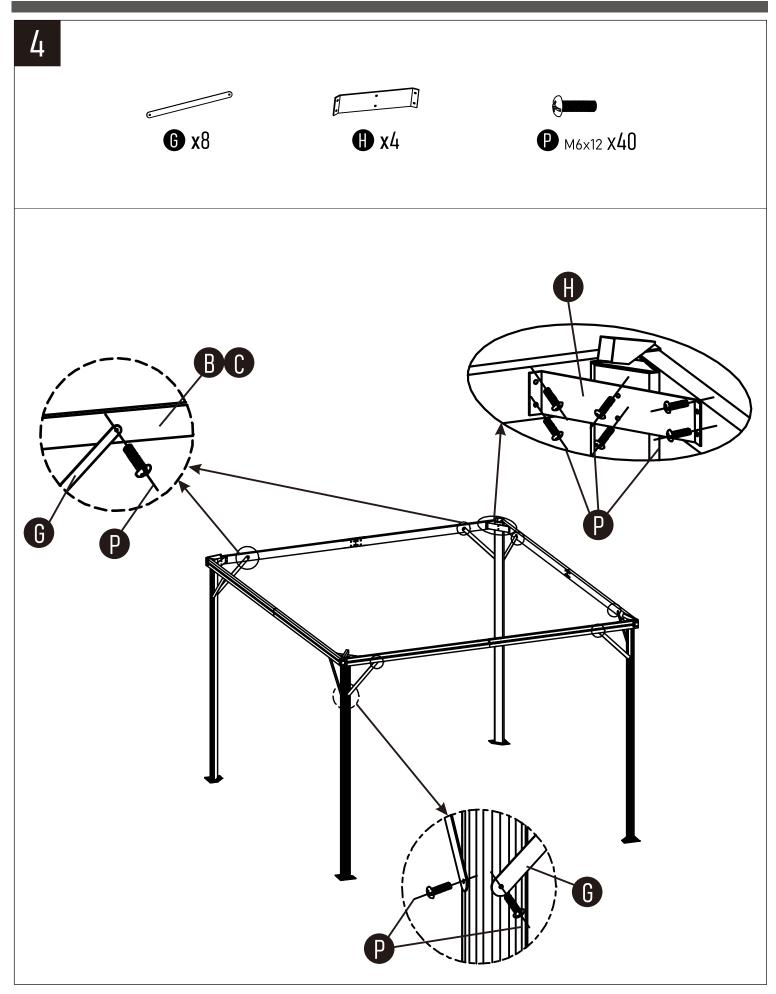

### Parts Identification (Metal Parts)

| Parts | Desc                                          | QTY | Ref No         |
|-------|-----------------------------------------------|-----|----------------|
| А     |                                               | 4   | 8A250-A149-001 |
| В     | <b>]:</b> ::::::::::::::::::::::::::::::::::: | 4   | 8A250-A149-002 |
| С     | ::                                            | 4   | 8A250-A149-003 |
| D     | <u> </u>                                      | 4   | 8A250-A149-004 |
| E     | 0 00 0                                        | 4   | 8A250-A149-005 |
| F     | <b>/</b>                                      | 4   | 8A250-A149-006 |
| G     |                                               | 8   | 8A250-A149-007 |
| Н     |                                               | 4   | 8A250-A149-008 |
| Ι     |                                               | 4   | 8A250-A149-009 |
| J     |                                               | 1   | 8A250-A149-010 |
| K     |                                               | 4   | 8A250-A149-011 |
| L     |                                               | 112 | 8A250-A149-012 |
| М     |                                               | 1   | 8A250-A149-013 |

## Parts Identification (Metal Parts)

| Parts | Desc           | QTY | Ref No         |
|-------|----------------|-----|----------------|
| N     |                | 4   | 8A250-A149-014 |
| 0     |                | 4   | 8A250-A149-015 |
| Р     | M6x12          | 84  | 8A250-A149-016 |
| Q     | <b>6</b> M6x40 | 16  | 8A250-A149-017 |
| R     |                | 1   | 8A250-A149-018 |
| S     | <b>⊫</b> ]₽    | 8   | 8A250-A149-019 |
| Т     |                | 8   | 8A250-A149-020 |