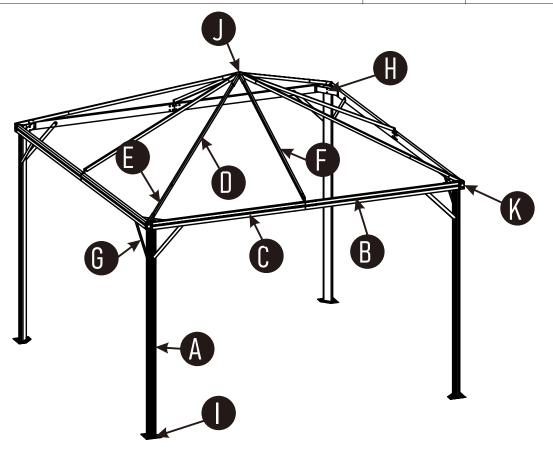

### Parts Identification (Metal Parts)

| Parts | Desc                                          | QTY | Ref No         |
|-------|-----------------------------------------------|-----|----------------|
| А     |                                               | 4   | 8A250-A149-001 |
| В     | <b>]:</b> ::::::::::::::::::::::::::::::::::: | 4   | 8A250-A149-002 |
| С     | ::                                            | 4   | 8A250-A149-003 |
| D     | <u> </u>                                      | 4   | 8A250-A149-004 |
| E     | 0 00 0                                        | 4   | 8A250-A149-005 |
| F     | <b>/</b>                                      | 4   | 8A250-A149-006 |
| G     |                                               | 8   | 8A250-A149-007 |
| Н     |                                               | 4   | 8A250-A149-008 |
| Ι     |                                               | 4   | 8A250-A149-009 |
| J     |                                               | 1   | 8A250-A149-010 |
| K     |                                               | 4   | 8A250-A149-011 |
| L     |                                               | 112 | 8A250-A149-012 |
| М     |                                               | 1   | 8A250-A149-013 |

## Parts Identification (Metal Parts)

| Parts | Desc           | QTY | Ref No         |
|-------|----------------|-----|----------------|
| N     |                | 4   | 8A250-A149-014 |
| 0     |                | 4   | 8A250-A149-015 |
| Р     | M6x12          | 84  | 8A250-A149-016 |
| Q     | <b>6</b> M6x40 | 16  | 8A250-A149-017 |
| R     |                | 1   | 8A250-A149-018 |
| S     | <b>⊫</b> ]₽    | 8   | 8A250-A149-019 |
| Т     |                | 8   | 8A250-A149-020 |