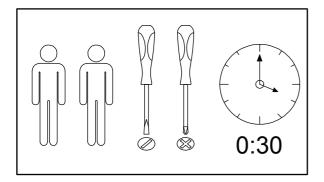

#### PLEASE READ ALL INSTRUCTIONS BEFORE ASSEMBLY.

Unpack all parts from Styrofoam and bubble wrap inside the carton to ensure there are no missing or damaged parts. If any parts are missing or damaged, do not attempt to assemble or use the product.

**Tools required for assembly:** Philips screwdriver and Flathead Screwdriver (if using power tools, use with care)

| Product Name: | Oak Finish Wood Black Metal Dining Table |
|---------------|------------------------------------------|
| Panels:       |                                          |
|               | (A)                                      |
| F             | E G                                      |
| B             | G                                        |
|               | F                                        |