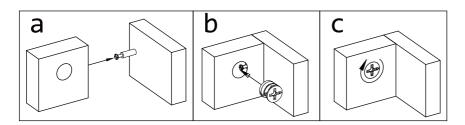

| Product Name: | Oak Finish Wood Black Metal Dining Table |
|---------------|------------------------------------------|
|               |                                          |

Step 2 ② ×4 ③ ×8 **x**2