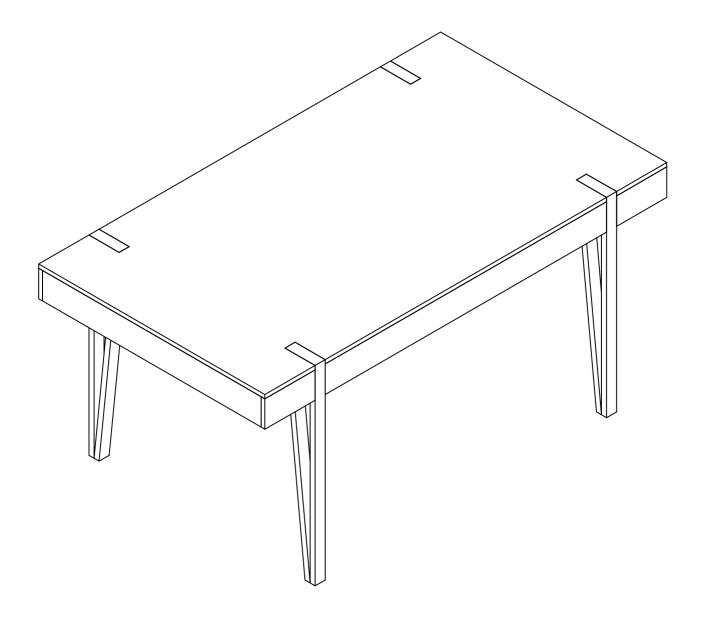

nish Wood Black Metal Dining Table |
|---------------|------------------------------------------|
|               |                                          |



| Product Name: | Oak Finish Wood Black Metal Dining Table |
|---------------|------------------------------------------|
|               |                                          |



| Product Name: | Oak Finish Wood Black Metal Dining Table |  |
|---------------|------------------------------------------|--|
|               |                                          |  |







Please save this manual for future reference.

| Product Name: | Oak Finish Wood Black Metal Dining Table |  |
|---------------|------------------------------------------|--|
|               |                                          |  |

#### Step 8