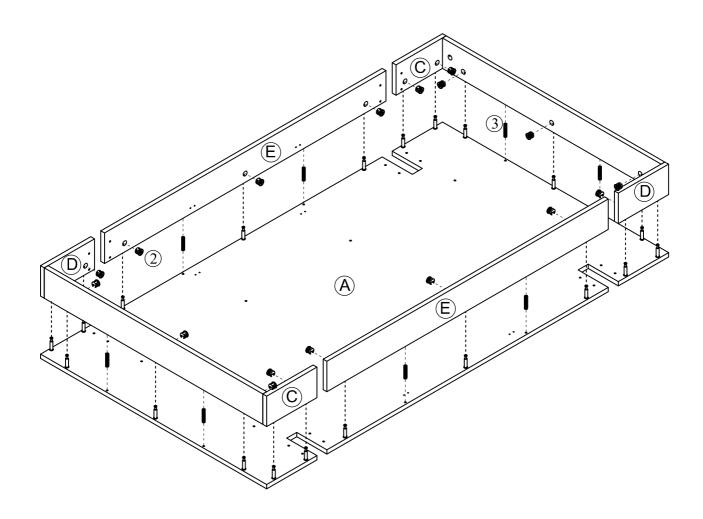

#

| Product Name: | Oak Finish Wood Black Metal Dining Table |
|---------------|------------------------------------------|
|               |                                          |

Step 3

Please save this manual for future reference.