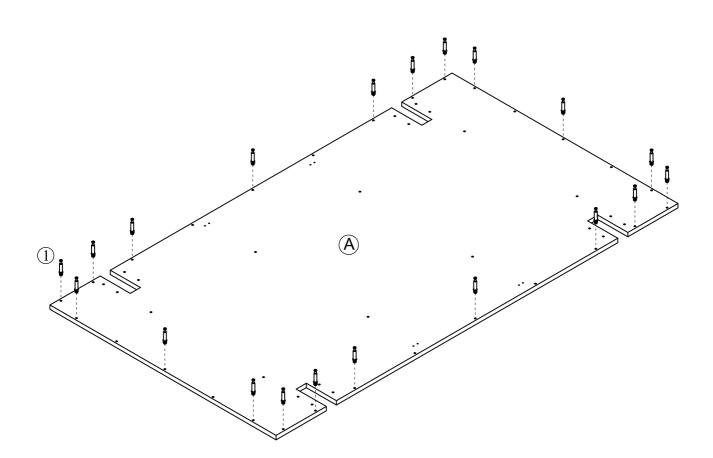

#### Step 1

Make sure the pins are installed correctly as shown with the "check mark" below:

Below shows how the pins are used to assemble the panels together.

**FIGURE A** 

Please save this manual for future reference.