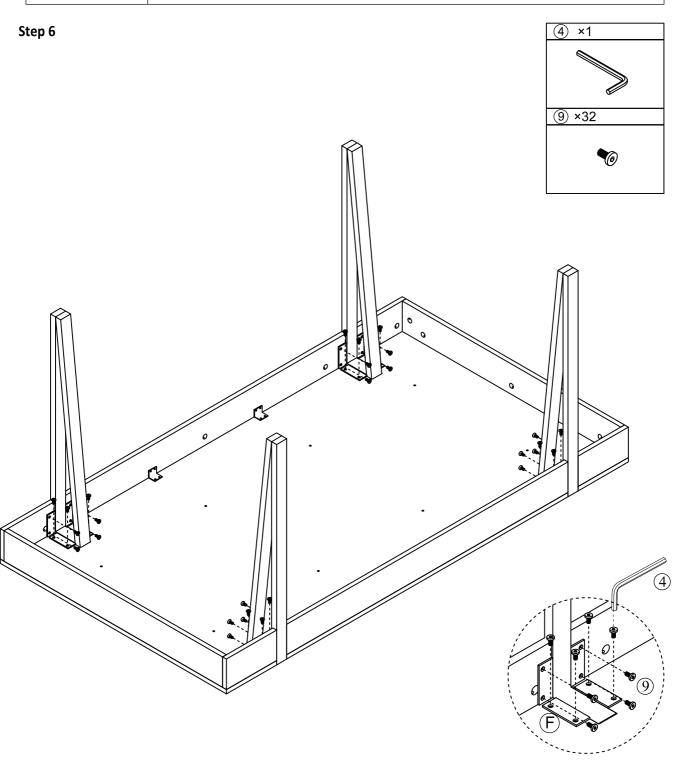

#### Hardware:

| ① ×24      | ② ×24    | ③ ×16    | ④ ×1 | ⑤ ×4 | ⑥ ×16 |
|------------|----------|----------|------|------|-------|
|            |          |          |      | 0 0  | •••   |
| ⑦ ×8       | 8 ×8     | ⑨ ×32    |      |      |       |
| <b>\</b> @ | <b>©</b> | <b>©</b> |      |      |       |