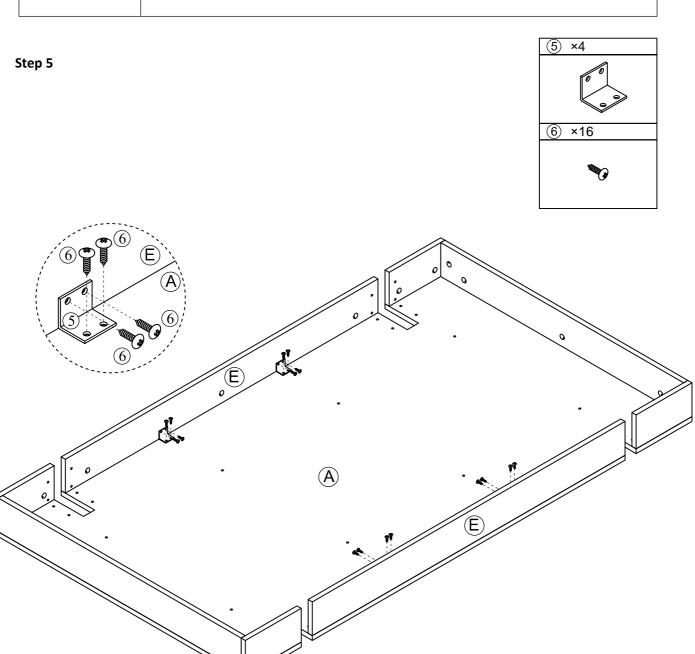

Step 4

| Product Name: | Oak Finish Wood Black Metal Dining Table |
|---------------|------------------------------------------|
|               |                                          |

| Product Name: | Oak Finish Wood Black Metal Dining Table |
|---------------|------------------------------------------|
|               |                                          |