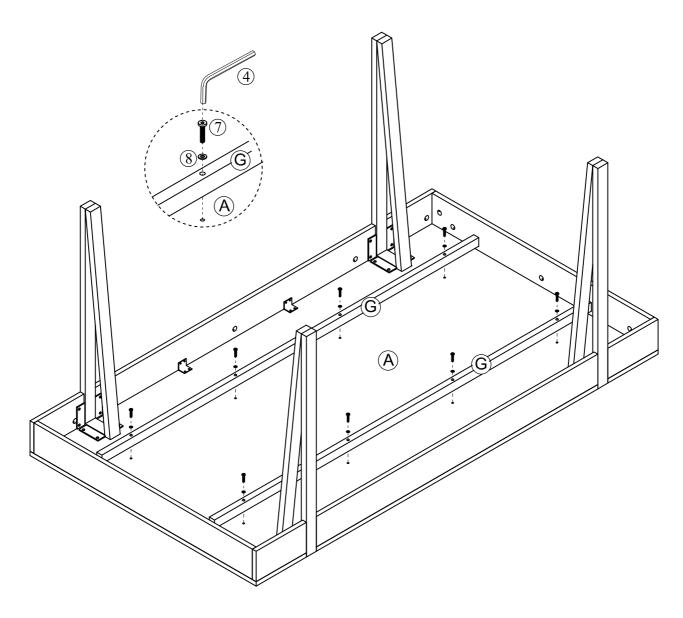

#### Hardware:

| ① ×24      | ② ×24    | ③ ×16    | ④ ×1 | ⑤ ×4 | ⑥ ×16 |
|------------|----------|----------|------|------|-------|
|            |          |          |      | 0 0  | •••   |
| ⑦ ×8       | 8 ×8     | ⑨ ×32    |      |      |       |
| <b>\</b> @ | <b>©</b> | <b>©</b> |      |      |       |