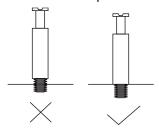

#### Step 1

Make sure the pins are installed correctly as shown with the "check mark" below:

Below shows how the pins are used to assemble the panels together.

**FIGURE A** 

Please save this manual for future reference.